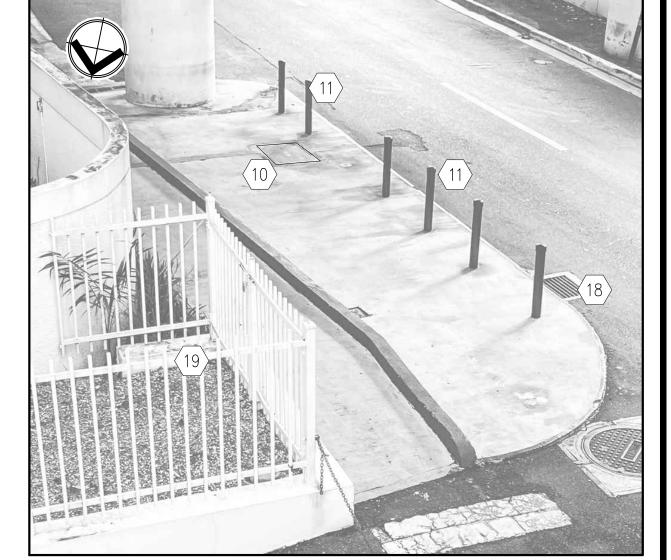

## LEGEND

SCALE: 1/4" = 1' - 0"

- 1. TREE CUTTING BY OWNER; CONTRACTOR TO REMOVE ENTIRE ROOT SYSTEM WITHIN THE WALLED PERIMETER.
- 2. REMOVE THREE FLOOR LUMINARIES INCLUDING CONDUIT AND WIRING UP TO POWER PANEL.
- 3. REMOVE AND RELOCATE AC CONDENSING UNIT; REROUTE REFRIGERANT PIPING AND POWER FEEDER.
- 4. DISCONNECT ALL FUEL PIPING TO ALLOW REMOVAL OF TANK. REMOVE ALL FUEL PIPING UP TO DAY TANK INSIDE BUILDING.
- 5. DEMOLISH CONCRETE PLATFORM, PUMP VAULT, AND WALL. REMOVE DISCONNECT SWITCHES, CONDUIT AND WIRING UP TO POWER PANEL. COORDINATE WITH OWNER PRIOR TO EXECUTING THIS TASK.
- 6. THE OWNER SHALL REMOVE THE EXISTING TANKS AND GENERATOR; CONTRACTOR TO DEMOLISH HOUSEKEEPING PADS.
- 7. CUT EXISTING WALL FOR ACCESS DOOR INSTALLATION. SEE DRAWING XXX FOR DETAILS. COORDINATE WITH OWNER PRIOR TO THE EXECUTION OF THIS TASK. D
- 8. CUT WALL AND PART OF FENCE. REFER TO DRAWING XXX FOR DETAILS.
- 9. DEMOLISH SIDEWALK AND CURB.

- 10. CABLE TV PULL BOX TO BE RELOCATED; COORDINATE WITH CABLE COMPANY TO COORDINATE WORK TO BE PERFORMED.
- 11. REMOVE BOLLARDS.
- 12. REMOVE EMPTY WATER METER BOX.
- 13. SEGMENT OF GAS PIPING TO BE RELOCATED UNDERGROUND.
- 14. TRASH COMPACTOR TO BE RELOCATED BY OWNER (NIC);
  CONTRACTOR SHALL COORDINATE WITH OWNER AND OWNER'S TRASH
  COLLECTOR ALL DETAILS TO ASSURE A SUCCESSFUL RELOCATION
  OF THE COMPACTOR EQUIPMENT AND ACCESSORIES.
- 15. REFRIGERATION PIPING AND ELECTRICAL FEEDERS TO REMAIN. PROVIDE PROTECTION DURING CONSTRUCTION.
- 16. RELOCATE FIRE HIDRANT.
- 17. LOW WALL TO BE DEMOLISHED.
- 18. REMOVE GRATING AND REPLACE WITH STEEL COVER.
- 19. REMOVE METAL FENCE AND GATE; DEMOLISH LOW WALL WITHIN THE SPAN OF THE GATE.