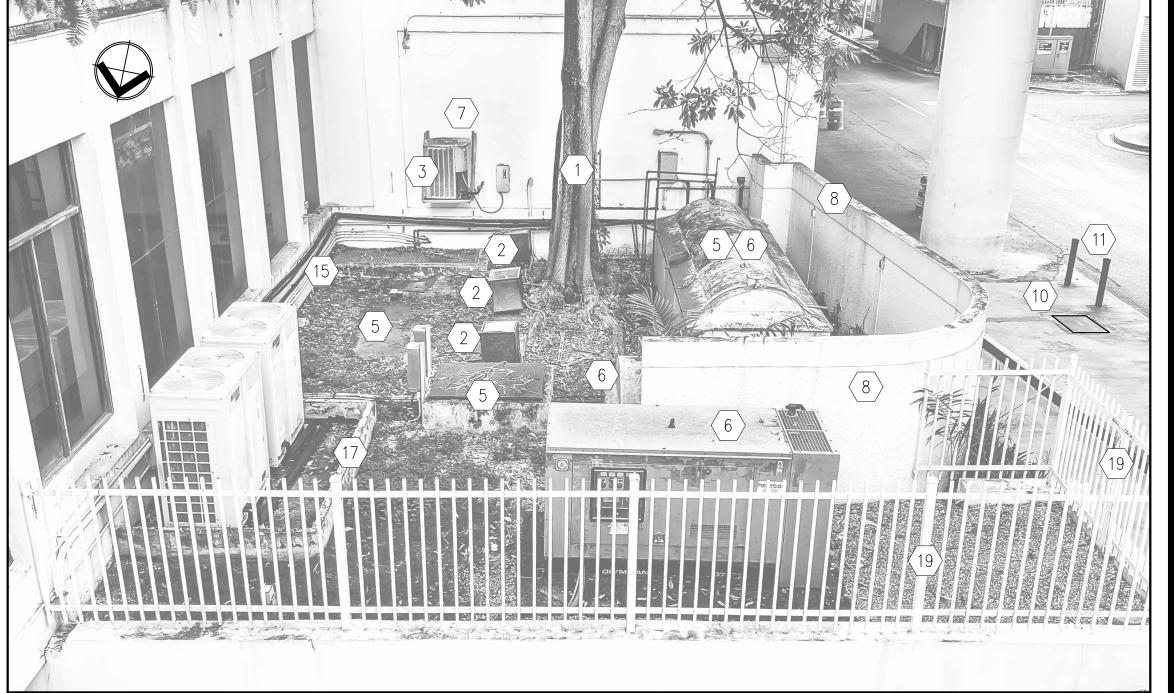

## LEGEND

SCALE: 1/4" = 1' - 0"

- 1. TREE CUTTING BY OWNER; CONTRACTOR TO REMOVE ENTIRE ROOT SYSTEM WITHIN THE WALLED PERIMETER.
- 2. REMOVE THREE FLOOR LUMINARIES INCLUDING CONDUIT AND WIRING UP TO POWER PANEL.
- 3. REMOVE AND RELOCATE AC CONDENSING UNIT; REROUTE REFRIGERANT PIPING AND POWER FEEDER.
- 4. DISCONNECT ALL FUEL PIPING TO ALLOW REMOVAL OF TANK. REMOVE ALL FUEL PIPING UP TO DAY TANK INSIDE BUILDING.
- 5. DEMOLISH CONCRETE PLATFORM, PUMP VAULT, AND WALL. REMOVE DISCONNECT SWITCHES, CONDUIT AND WIRING UP TO POWER PANEL. COORDINATE WITH OWNER PRIOR TO EXECUTING THIS TASK.
- 6. THE OWNER SHALL REMOVE THE EXISTING TANKS AND GENERATOR; CONTRACTOR TO DEMOLISH HOUSEKEEPING PADS.
- 7. CUT EXISTING WALL FOR ACCESS DOOR INSTALLATION. SEE DRAWING XXX FOR DETAILS. COORDINATE WITH OWNER PRIOR TO THE EXECUTION OF THIS TASK. D
- 8. CUT WALL AND PART OF FENCE. REFER TO DRAWING XXX FOR DETAILS.
- 9. DEMOLISH SIDEWALK AND CURB.

- 10. CABLE TV PULL BOX TO BE RELOCATED; COORDINATE WITH CABLE COMPANY TO COORDINATE WORK TO BE PERFORMED.
- 11. REMOVE BOLLARDS.
- 12. REMOVE EMPTY WATER METER BOX.
- 13. SEGMENT OF GAS PIPING TO BE RELOCATED UNDERGROUND.
- 14. TRASH COMPACTOR TO BE RELOCATED BY OWNER (NIC);
  CONTRACTOR SHALL COORDINATE WITH OWNER AND OWNER'S TRASH
  COLLECTOR ALL DETAILS TO ASSURE A SUCCESSFUL RELOCATION
  OF THE COMPACTOR EQUIPMENT AND ACCESSORIES.
- 15. REFRIGERATION PIPING AND ELECTRICAL FEEDERS TO REMAIN. PROVIDE PROTECTION DURING CONSTRUCTION.
- 16. RELOCATE FIRE HIDRANT.
- 17. LOW WALL TO BE DEMOLISHED.
- 18. REMOVE GRATING AND REPLACE WITH STEEL COVER.
- 19. REMOVE METAL FENCE AND GATE; DEMOLISH LOW WALL WITHIN THE SPAN OF THE GATE.