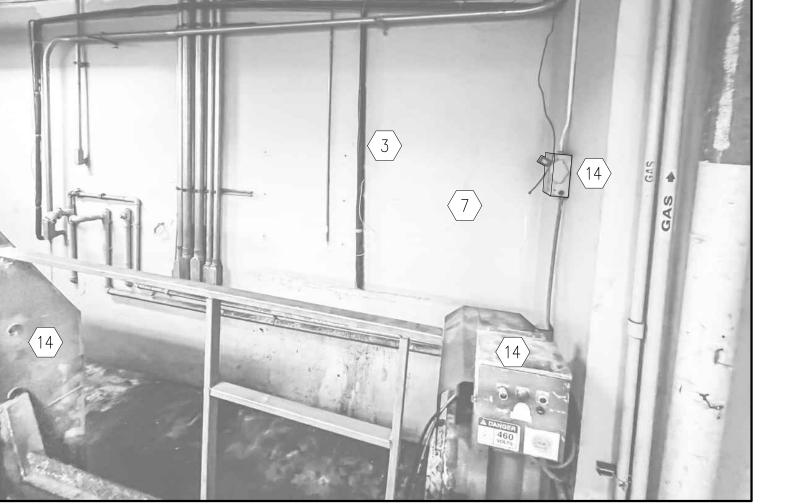

## LEGEND

SCALE: 1/4" = 1' - 0"

- 1. TREE CUTTING BY OWNER; CONTRACTOR TO REMOVE ENTIRE ROOT SYSTEM WITHIN THE WALLED PERIMETER.
- 2. REMOVE THREE FLOOR LUMINARIES INCLUDING CONDUIT AND WIRING UP TO POWER PANEL.
- 3. REMOVE AND RELOCATE AC CONDENSING UNIT; REROUTE REFRIGERANT PIPING AND POWER FEEDER.
- 4. DISCONNECT ALL FUEL PIPING TO ALLOW REMOVAL OF TANK. REMOVE ALL FUEL PIPING UP TO DAY TANK INSIDE BUILDING.
- 5. DEMOLISH CONCRETE PLATFORM, PUMP VAULT, AND WALL. REMOVE DISCONNECT SWITCHES, CONDUIT AND WIRING UP TO POWER PANEL. COORDINATE WITH OWNER PRIOR TO EXECUTING THIS TASK.
- 6. THE OWNER SHALL REMOVE THE EXISTING TANKS AND GENERATOR; CONTRACTOR TO DEMOLISH HOUSEKEEPING PADS.
- 7. CUT EXISTING WALL FOR ACCESS DOOR INSTALLATION. SEE DRAWING XXX FOR DETAILS. COORDINATE WITH OWNER PRIOR TO THE EXECUTION OF THIS TASK. D
- 8. CUT WALL AND PART OF FENCE. REFER TO DRAWING XXX FOR DETAILS.
- 9. DEMOLISH SIDEWALK AND CURB.

- 10. CABLE TV PULL BOX TO BE RELOCATED; COORDINATE WITH CABLE COMPANY TO COORDINATE WORK TO BE PERFORMED.
- 11. REMOVE BOLLARDS.
- 12. REMOVE EMPTY WATER METER BOX.
- 13. SEGMENT OF GAS PIPING TO BE RELOCATED UNDERGROUND.
- 14. TRASH COMPACTOR TO BE RELOCATED BY OWNER (NIC);
  CONTRACTOR SHALL COORDINATE WITH OWNER AND OWNER'S TRASH
  COLLECTOR ALL DETAILS TO ASSURE A SUCCESSFUL RELOCATION
  OF THE COMPACTOR EQUIPMENT AND ACCESSORIES.
- 15. REFRIGERATION PIPING AND ELECTRICAL FEEDERS TO REMAIN. PROVIDE PROTECTION DURING CONSTRUCTION.
- 16. RELOCATE FIRE HIDRANT.
- 17. LOW WALL TO BE DEMOLISHED.
- 18. REMOVE GRATING AND REPLACE WITH STEEL COVER.
- 19. REMOVE METAL FENCE AND GATE; DEMOLISH LOW WALL WITHIN THE SPAN OF THE GATE.