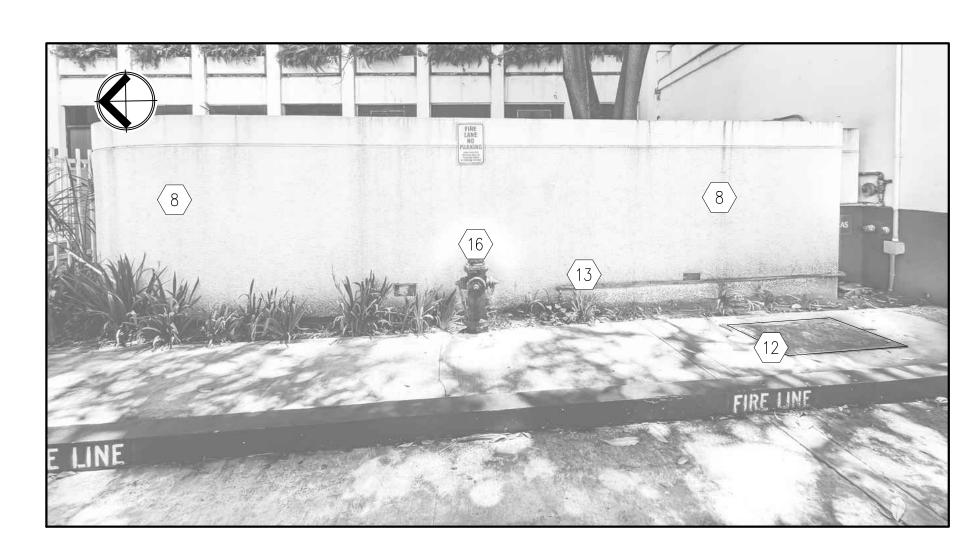

## LEGEND

SCALE: 1/4" = 1' - 0"

- 1. TREE CUTTING BY OWNER; CONTRACTOR TO REMOVE ENTIRE ROOT SYSTEM WITHIN THE WALLED PERIMETER.
- 2. REMOVE THREE FLOOR LUMINARIES INCLUDING CONDUIT AND WIRING UP TO POWER PANEL.
- 3. REMOVE AND RELOCATE AC CONDENSING UNIT; REROUTE REFRIGERANT PIPING AND POWER FEEDER.
- 4. DISCONNECT ALL FUEL PIPING TO ALLOW REMOVAL OF TANK. REMOVE ALL FUEL PIPING UP TO DAY TANK INSIDE BUILDING.
- 5. DEMOLISH CONCRETE PLATFORM, PUMP VAULT, AND WALL. REMOVE DISCONNECT SWITCHES, CONDUIT AND WIRING UP TO POWER PANEL. COORDINATE WITH OWNER PRIOR TO EXECUTING THIS TASK.
- 6. THE OWNER SHALL REMOVE THE EXISTING TANKS AND GENERATOR; CONTRACTOR TO DEMOLISH HOUSEKEEPING PADS.
- 7. CUT EXISTING WALL FOR ACCESS DOOR INSTALLATION. SEE DRAWING XXX FOR DETAILS. COORDINATE WITH OWNER PRIOR TO THE EXECUTION OF THIS TASK. D
- 8. CUT WALL AND PART OF FENCE. REFER TO DRAWING XXX FOR DETAILS.
- 9. DEMOLISH SIDEWALK AND CURB.

- 10. CABLE TV PULL BOX TO BE RELOCATED; COORDINATE WITH CABLE COMPANY TO COORDINATE WORK TO BE PERFORMED.
- 11. REMOVE BOLLARDS.
- 12. REMOVE EMPTY WATER METER BOX.
- 13. SEGMENT OF GAS PIPING TO BE RELOCATED UNDERGROUND.
- 14. TRASH COMPACTOR TO BE RELOCATED BY OWNER (NIC);
  CONTRACTOR SHALL COORDINATE WITH OWNER AND OWNER'S TRASH
  COLLECTOR ALL DETAILS TO ASSURE A SUCCESSFUL RELOCATION
  OF THE COMPACTOR EQUIPMENT AND ACCESSORIES.
- 15. REFRIGERATION PIPING AND ELECTRICAL FEEDERS TO REMAIN. PROVIDE PROTECTION DURING CONSTRUCTION.
- 16. RELOCATE FIRE HIDRANT.
- 17. LOW WALL TO BE DEMOLISHED.
- 18. REMOVE GRATING AND REPLACE WITH STEEL COVER.
- 19. REMOVE METAL FENCE AND GATE; DEMOLISH LOW WALL WITHIN THE SPAN OF THE GATE.