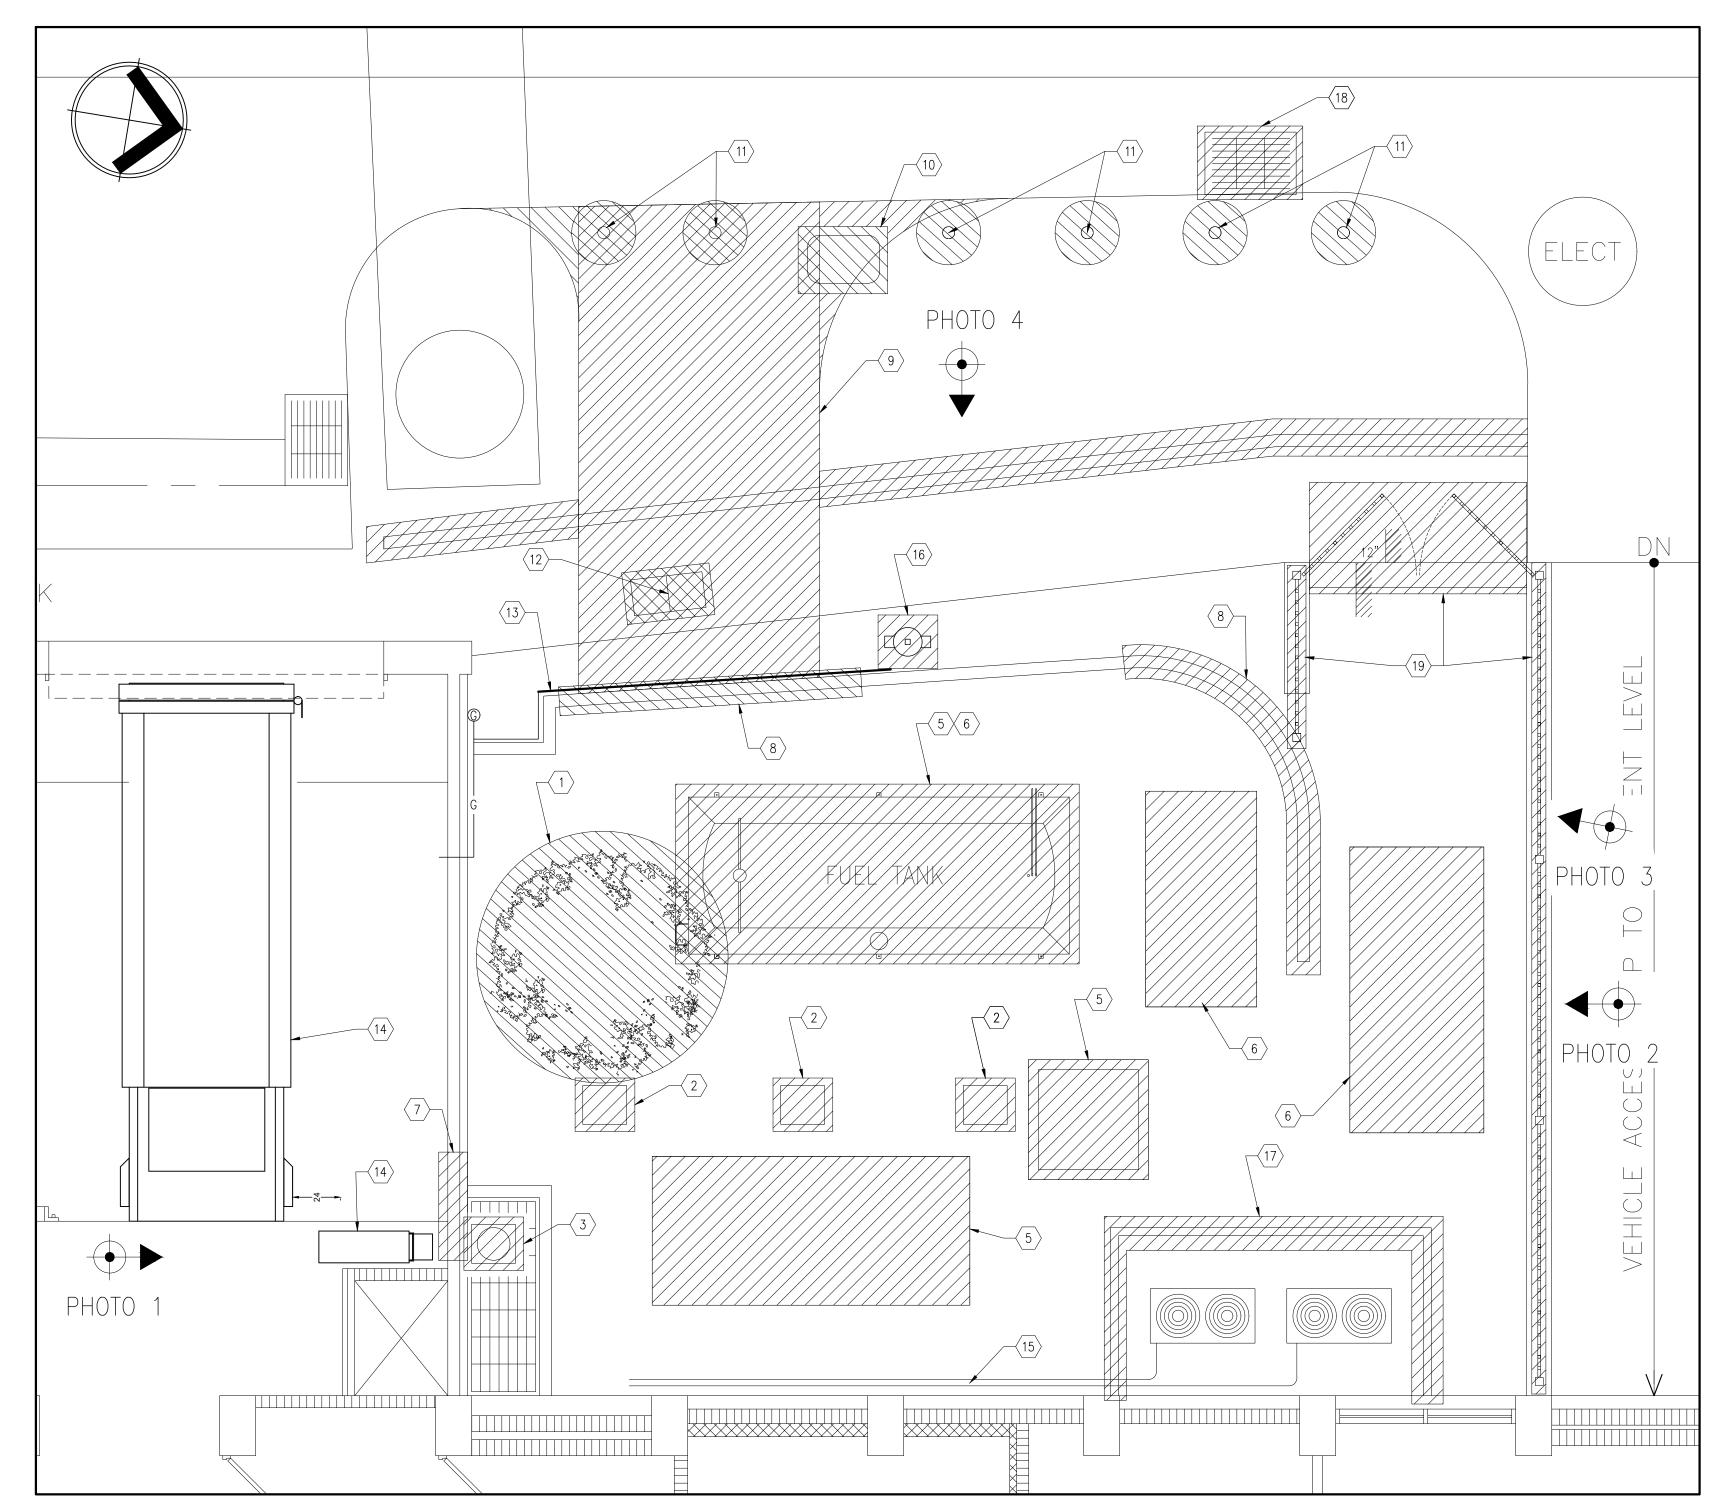

## DEMOLITION PLAN

## LEGEND

SCALE: 1/4" = 1' - 0"

- 1. TREE CUTTING BY OWNER; CONTRACTOR TO REMOVE ENTIRE ROOT SYSTEM WITHIN THE WALLED PERIMETER.
- 2. REMOVE THREE FLOOR LUMINARIES INCLUDING CONDUIT AND WIRING UP TO POWER PANEL.
- 3. REMOVE AND RELOCATE AC CONDENSING UNIT; REROUTE REFRIGERANT PIPING AND POWER FEEDER.
- 4. DISCONNECT ALL FUEL PIPING TO ALLOW REMOVAL OF TANK. REMOVE ALL FUEL PIPING UP TO DAY TANK INSIDE BUILDING.
- 5. DEMOLISH CONCRETE PLATFORM, PUMP VAULT, AND WALL. REMOVE DISCONNECT SWITCHES, CONDUIT AND WIRING UP TO POWER PANEL. COORDINATE WITH OWNER PRIOR TO EXECUTING THIS TASK.
- 6. THE OWNER SHALL REMOVE THE EXISTING TANKS AND GENERATOR; CONTRACTOR TO DEMOLISH HOUSEKEEPING PADS.
- 7. CUT EXISTING WALL FOR ACCESS DOOR INSTALLATION. SEE DRAWING XXX FOR DETAILS. COORDINATE WITH OWNER PRIOR TO THE EXECUTION OF THIS TASK. D
- 8. CUT WALL AND PART OF FENCE. REFER TO DRAWING XXX FOR DETAILS.
- 9. DEMOLISH SIDEWALK AND CURB.

- 10. CABLE TV PULL BOX TO BE RELOCATED; COORDINATE WITH CABLE COMPANY TO COORDINATE WORK TO BE PERFORMED.
- 11. REMOVE BOLLARDS.
- 12. REMOVE EMPTY WATER METER BOX.
- 13. SEGMENT OF GAS PIPING TO BE RELOCATED UNDERGROUND.
- 14. TRASH COMPACTOR TO BE RELOCATED BY OWNER (NIC);
  CONTRACTOR SHALL COORDINATE WITH OWNER AND OWNER'S TRASH
  COLLECTOR ALL DETAILS TO ASSURE A SUCCESSFUL RELOCATION
  OF THE COMPACTOR EQUIPMENT AND ACCESSORIES.
- 15. REFRIGERATION PIPING AND ELECTRICAL FEEDERS TO REMAIN. PROVIDE PROTECTION DURING CONSTRUCTION.
- 16. RELOCATE FIRE HIDRANT.
- 17. LOW WALL TO BE DEMOLISHED.
- 18. REMOVE GRATING AND REPLACE WITH STEEL COVER.
- 19. REMOVE METAL FENCE AND GATE; DEMOLISH LOW WALL WITHIN THE SPAN OF THE GATE.