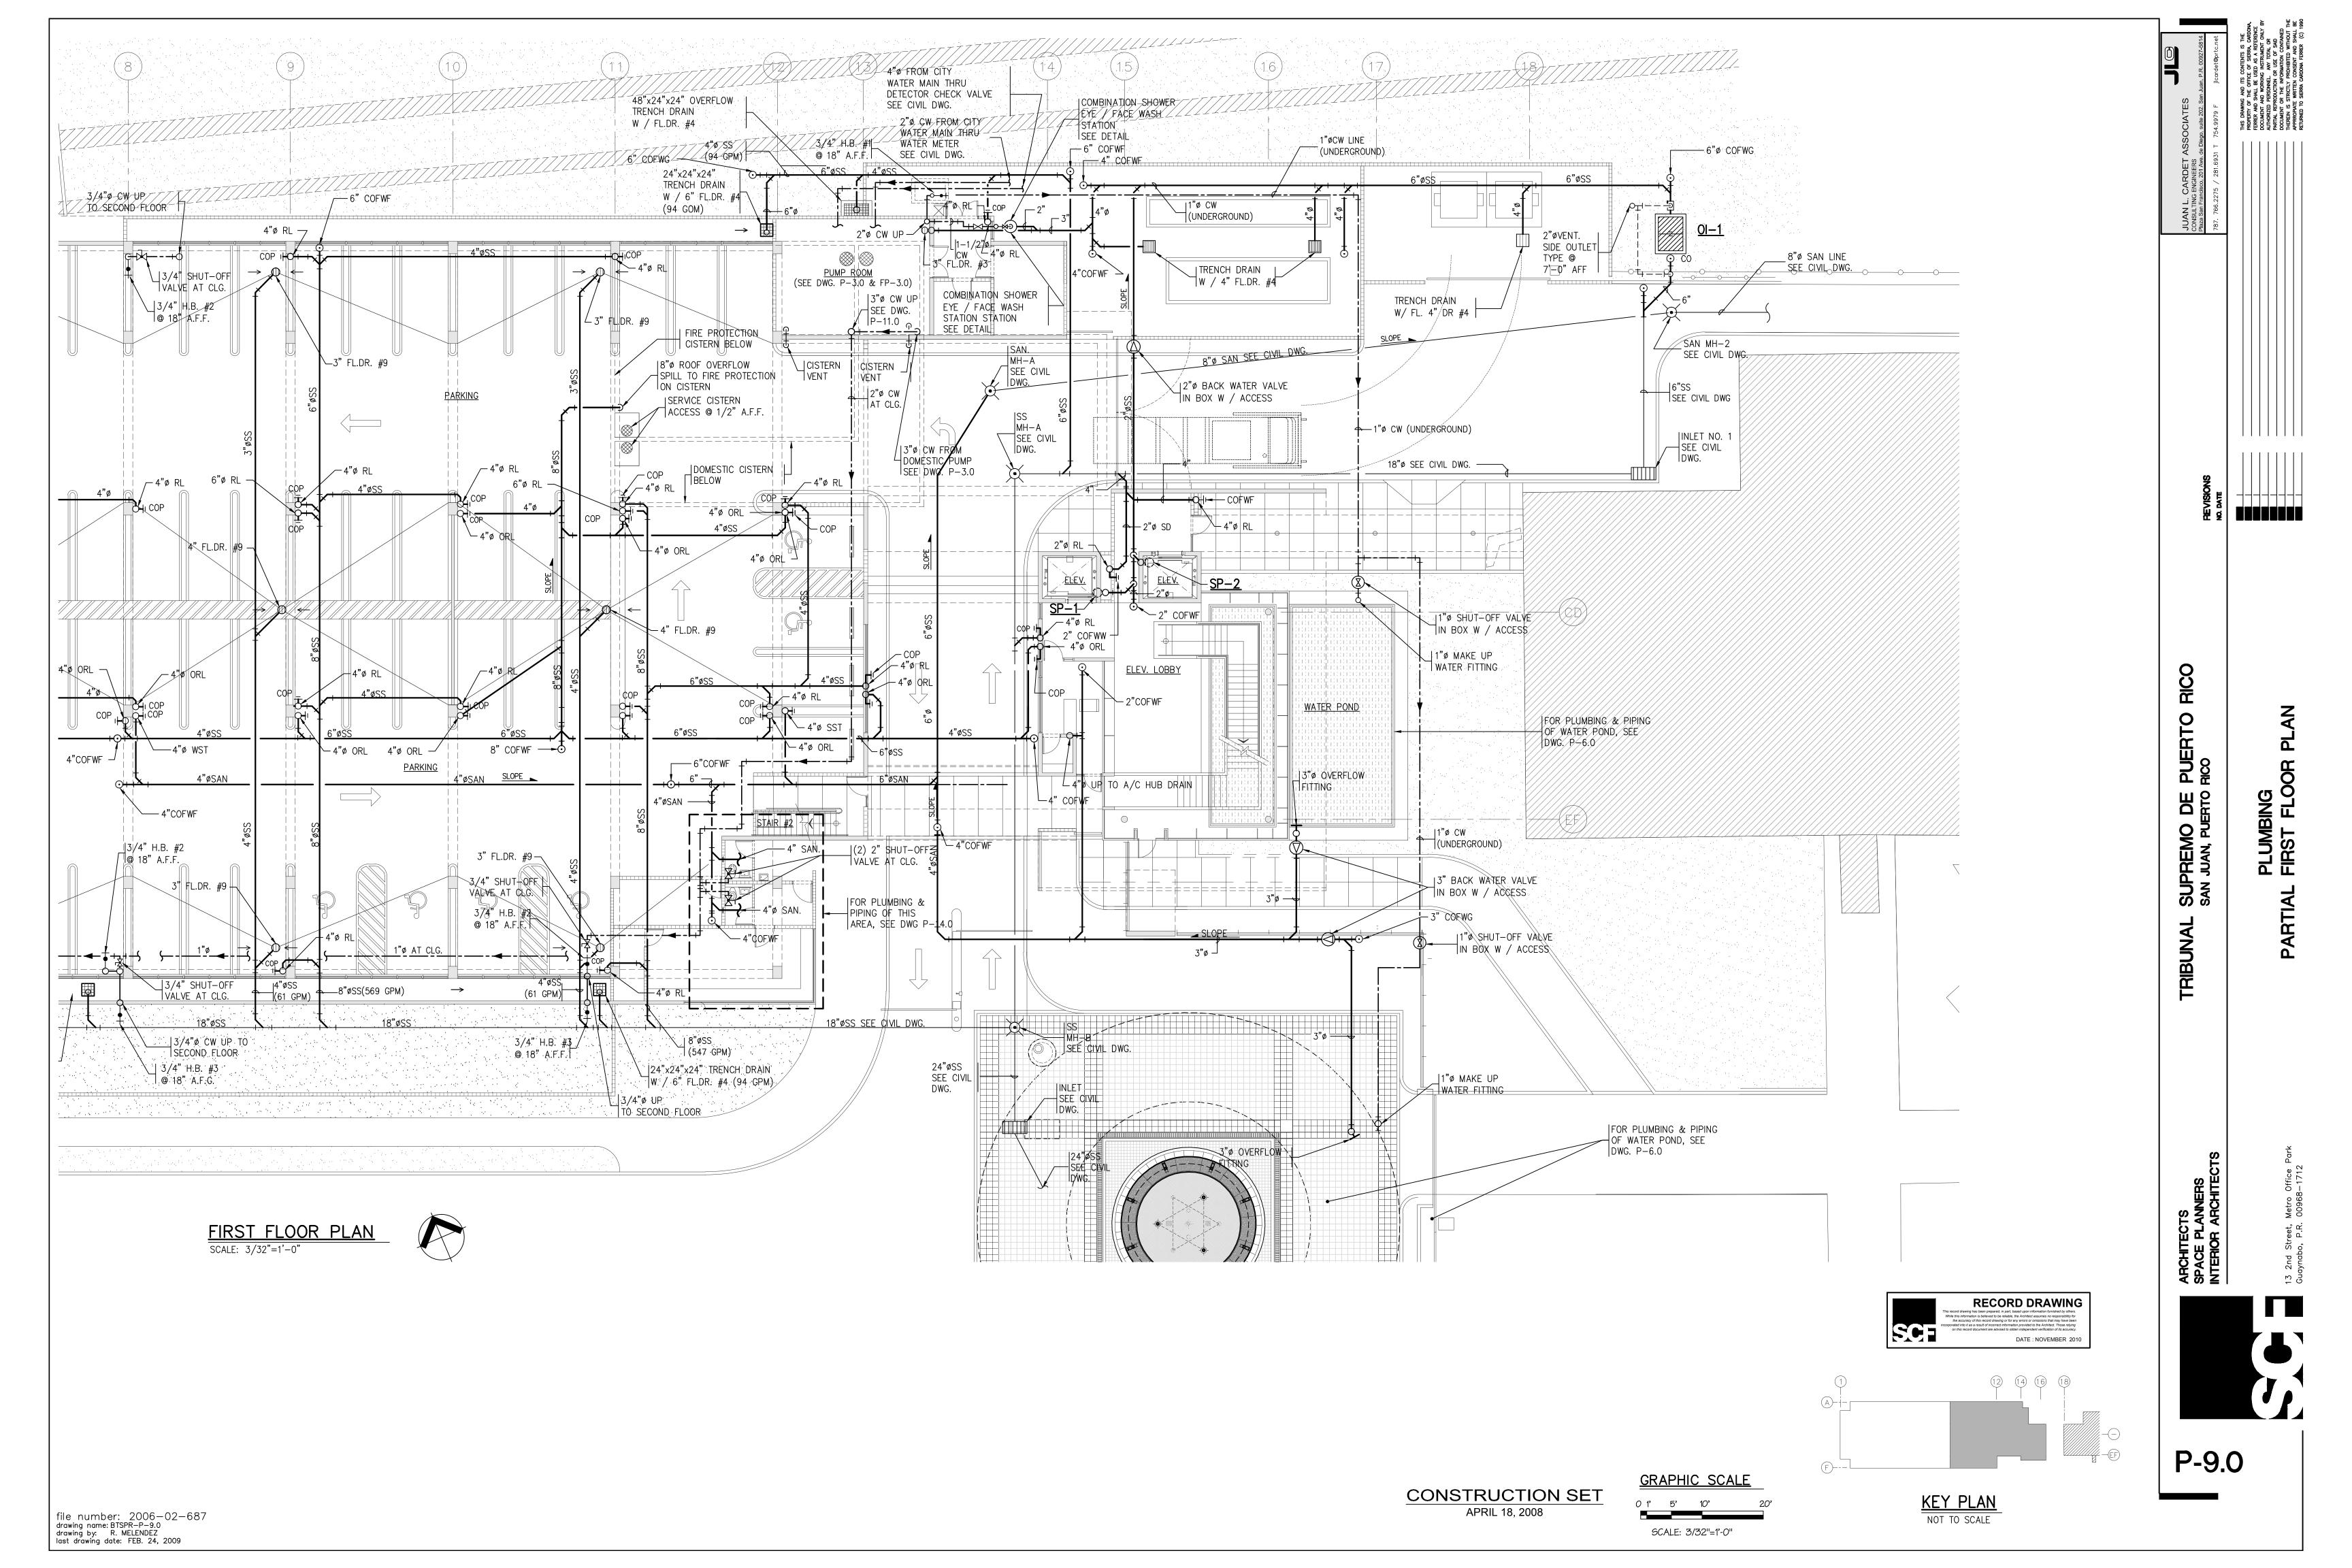

### LEGEND:

CV

PRV

FV

FHC FIRE HOSE CABINET SANITARY FL. DR. FLOOR DRAIN SS STORM SEWER CLG. CEILING FIRE PUMP JOCKEY PUMP DOMESTIC PUMP SUMP PUMP BRAKE HORSE POWER HORSE POWER GPM GALLONS PER MINUTE TYP. TYPICAL DN. DOWN RAIN LEADER SANITARY STACK ROOF DRAIN VST VENTILATION STACK COP CLEAN OUT PLUG SR SEDIMENT REMOVER UNIT UV ULTRA VIOLET UNIT CCV CISTERN CONTROL VALVE CWLP CISTERN WATER LEVEL CONTROL ABOVE FINISH FLOOR

BACK FLOW PREVENTER

PRESSURE REDUCING VALVE

BUTTERFLY VALVE

CHECK VALVE

FLOAT VALVE

COLD WATER

HOSE BIBB

CONSTRUCTION SET
APRIL 18, 2008

file number: 2006-02-687 drawing name: BTSPR-P-3.0 drawing by: R.I.C. last drawing date: SEPT. 27, 2007

PLU PUMP ROOM AN

**교** 35

etro Office Park

13 2nd Street, Met Guaynabo, P.R. 009

P-3.0

KEY PLAN

NOT TO SCALE