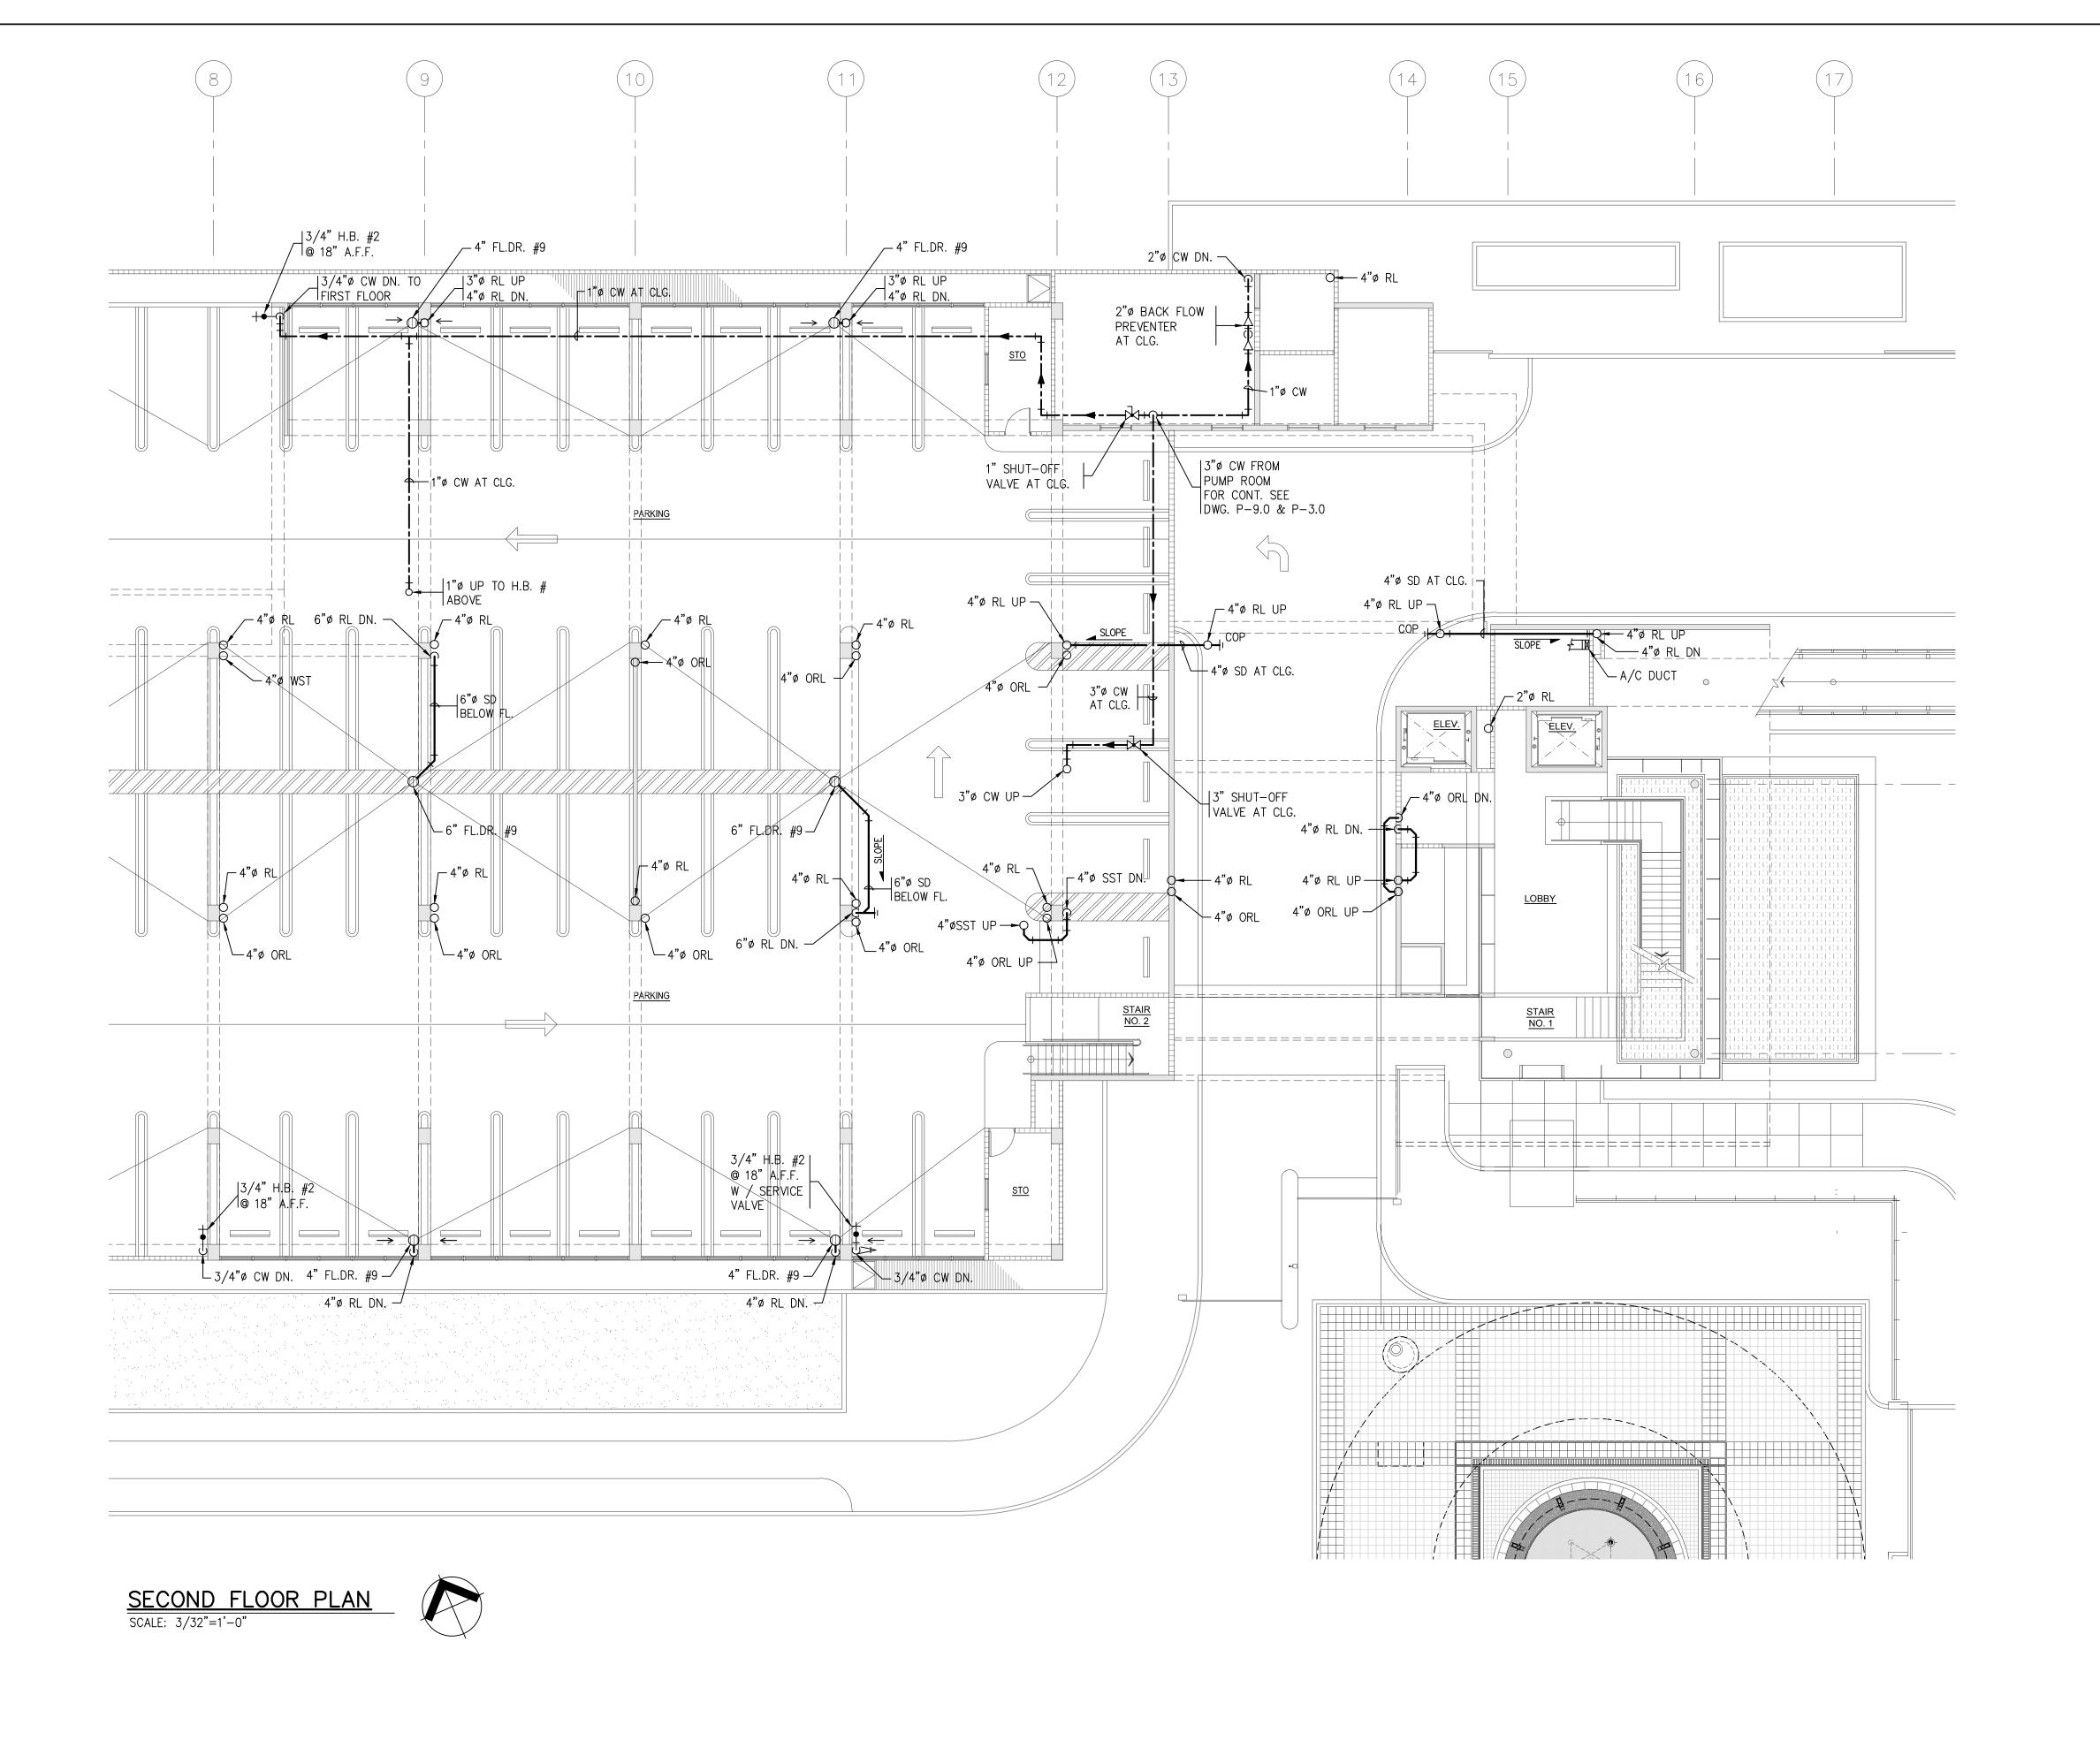

### LEGEND:

CV

PRV

FV

FHC FIRE HOSE CABINET SANITARY FL. DR. FLOOR DRAIN SS STORM SEWER CLG. CEILING FIRE PUMP JOCKEY PUMP DOMESTIC PUMP SUMP PUMP BRAKE HORSE POWER HORSE POWER GPM GALLONS PER MINUTE TYP. TYPICAL DN. DOWN RAIN LEADER SANITARY STACK ROOF DRAIN VST VENTILATION STACK COP CLEAN OUT PLUG SR SEDIMENT REMOVER UNIT UV ULTRA VIOLET UNIT CCV CISTERN CONTROL VALVE CWLP CISTERN WATER LEVEL CONTROL ABOVE FINISH FLOOR

BACK FLOW PREVENTER

PRESSURE REDUCING VALVE

BUTTERFLY VALVE

CHECK VALVE

FLOAT VALVE

COLD WATER

HOSE BIBB

CONSTRUCTION SET
APRIL 18, 2008