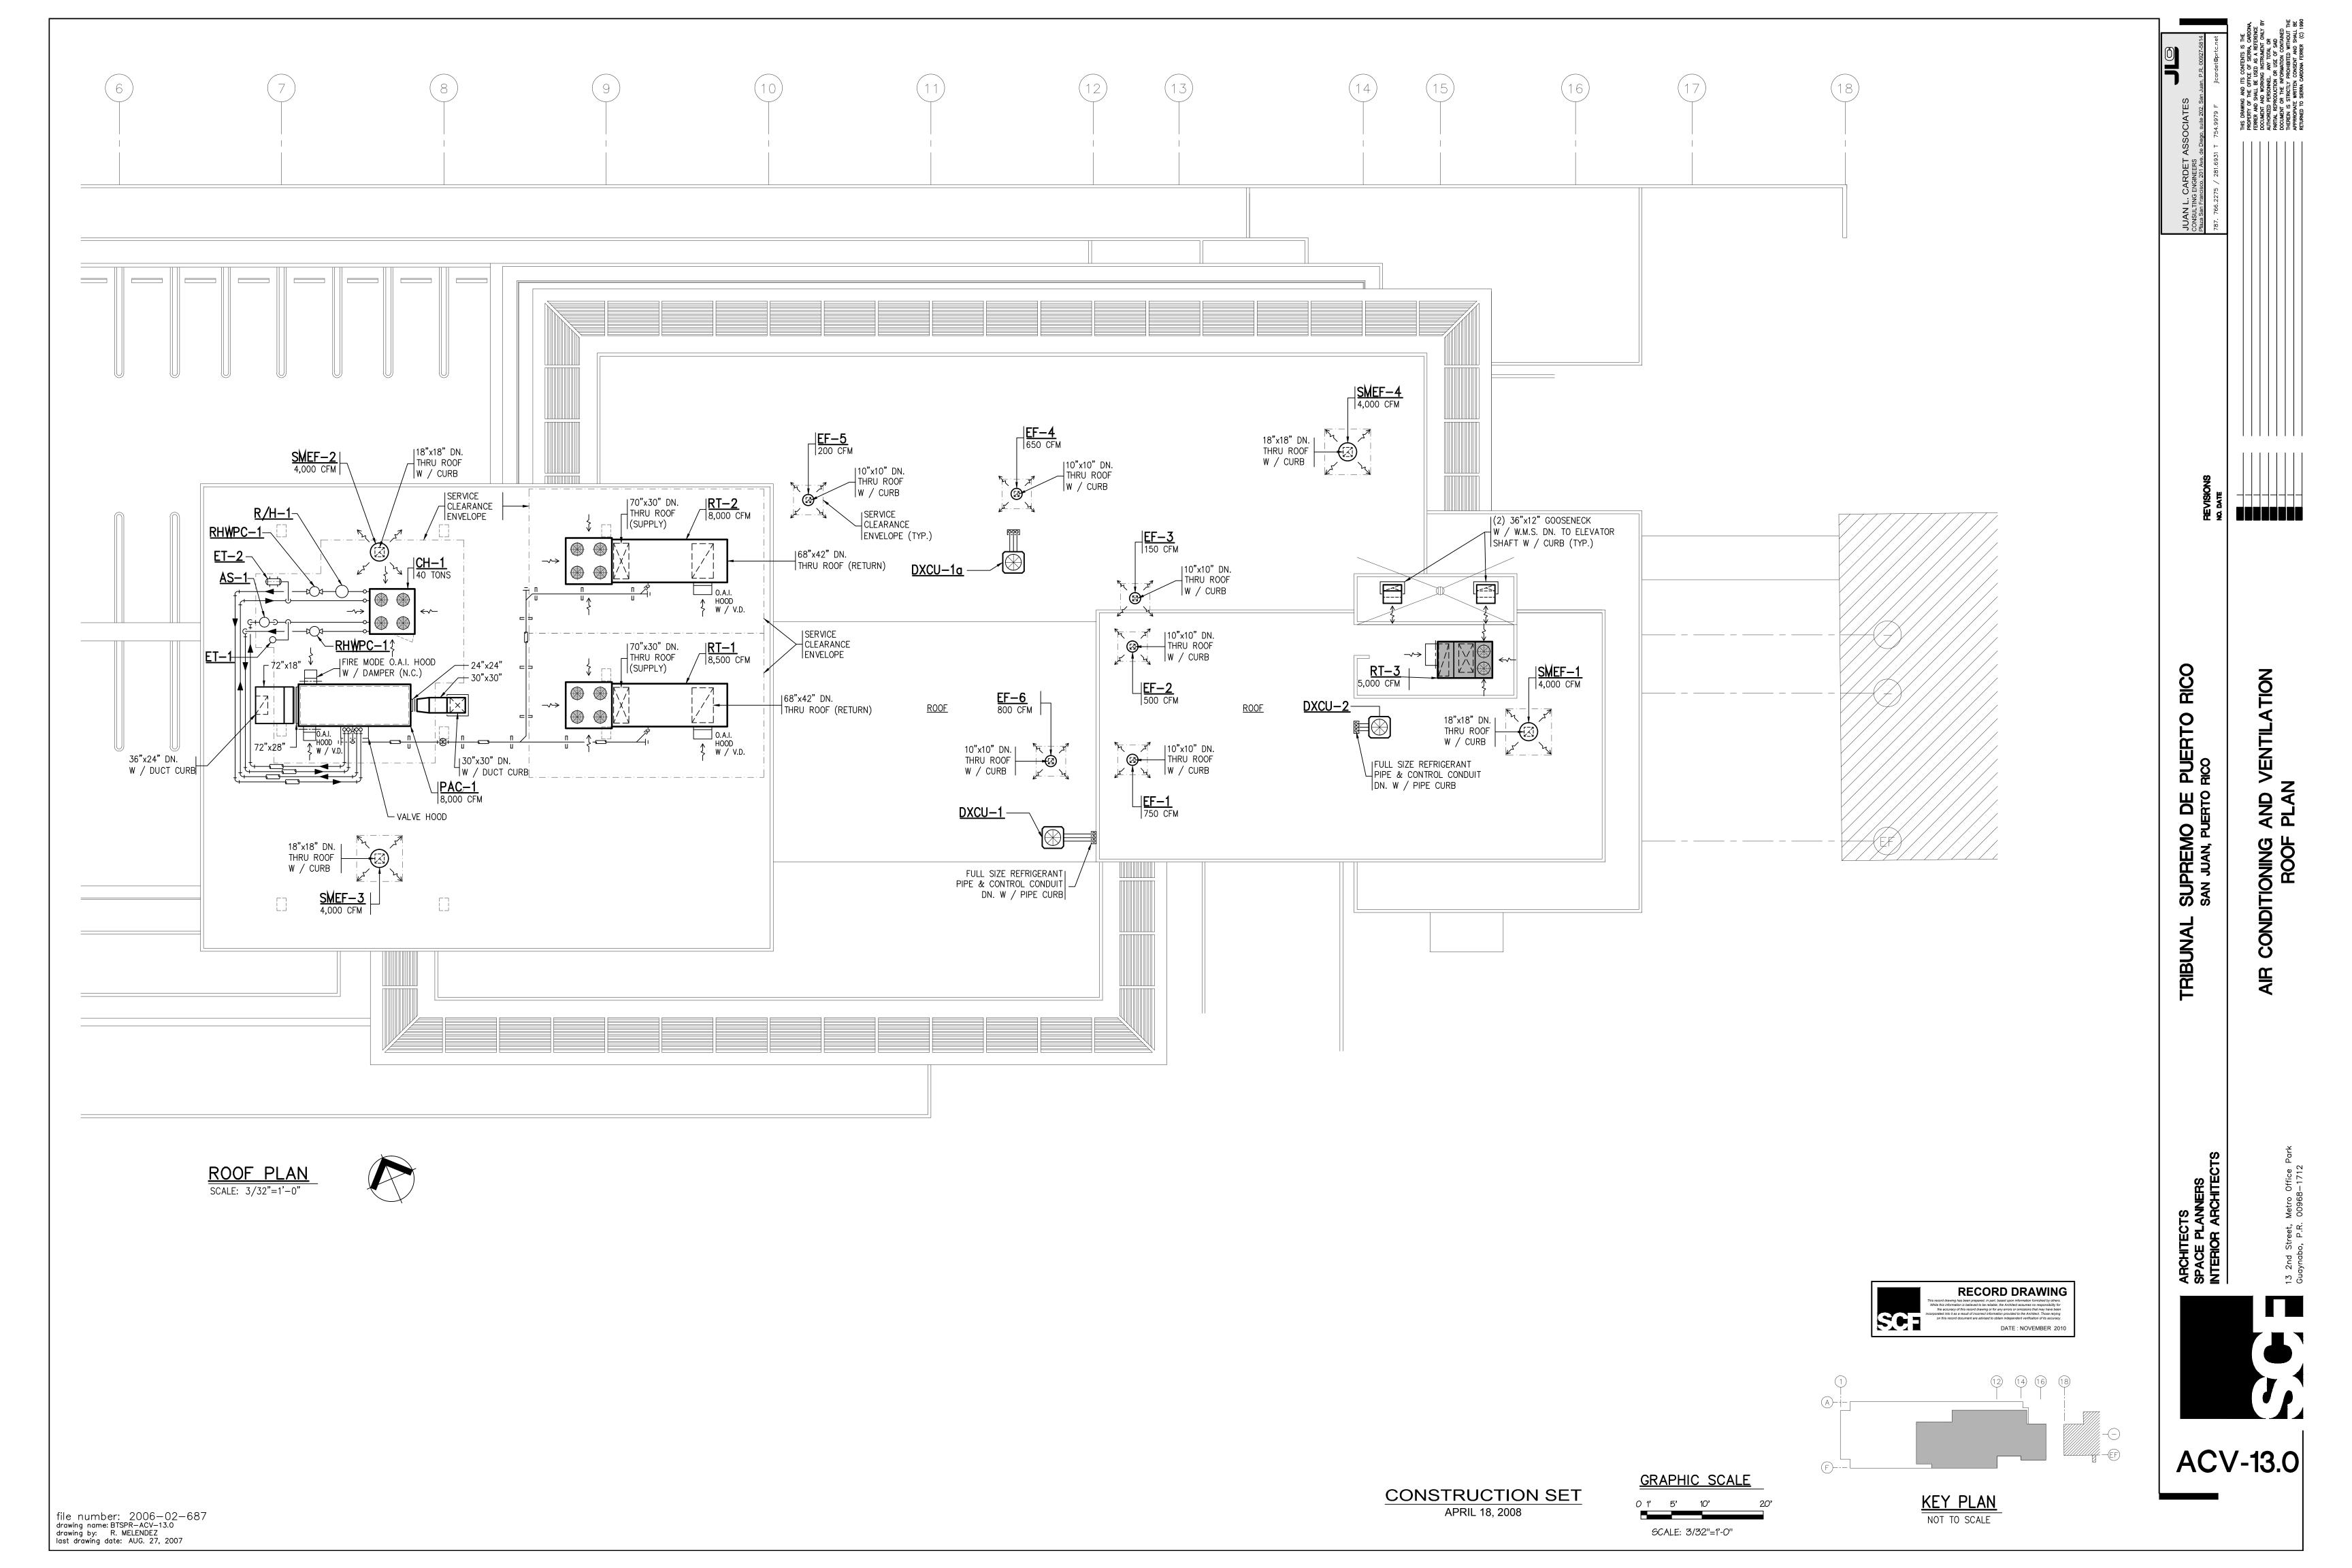

ACV-8.0

DE PUERTO ERTO RICO

SUPREMO I

DE PUERTO ERTO RICO

SUPREMO I SAN JUAN, PUEF

**CONSTRUCTION SET** APRIL 18, 2008

SCALE: 3/16"=1'-0"

file number: 2006-02-687 drawing name: BTSPR-ACV-12.0 drawing by: R. MELENDEZ last drawing date: AUG. 27, 2007