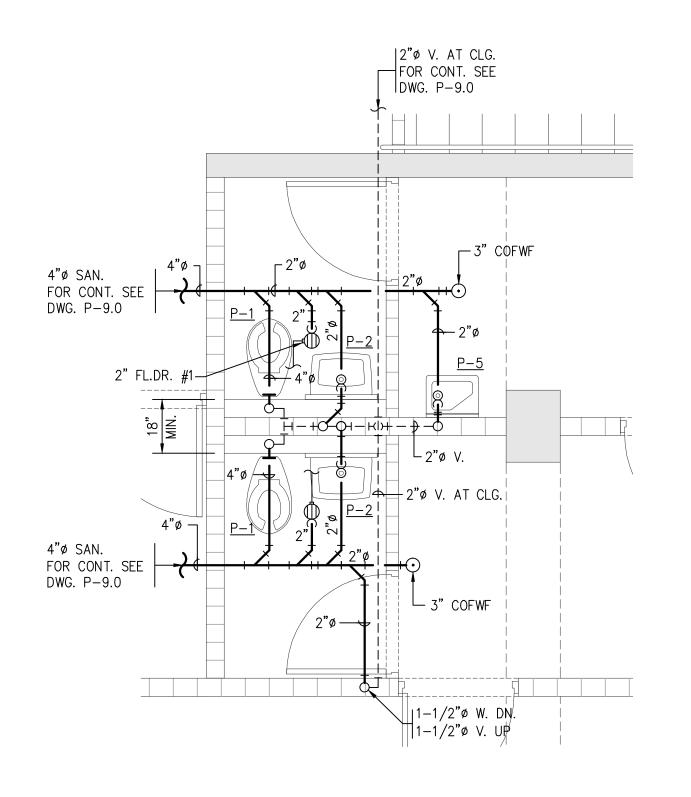

**CONSTRUCTION SET** APRIL 18, 2008

GRAPHIC SCALE 0 1' 5' 10' SCALE: 3/32"=1'-0"

P-11.0

DE PUERT( ERTO RICO

SUPREMO I

TOILET ROOM #1 & 2 AT GROUND FLOOR

SANITARY LAYOUT

SCALE: 3/8"=1'-0"

TOILET ROOM #1 & 2 AT GROUND FLOOR

DOMESTIC WATER LAYOUT

SCALE: 3/8"=1'-0"

GRAPHIC SCALE

SCALE: 3/8"=1'-0"

KEY PLAN

NOT TO SCALE

**CONSTRUCTION SET** APRIL 18, 2008