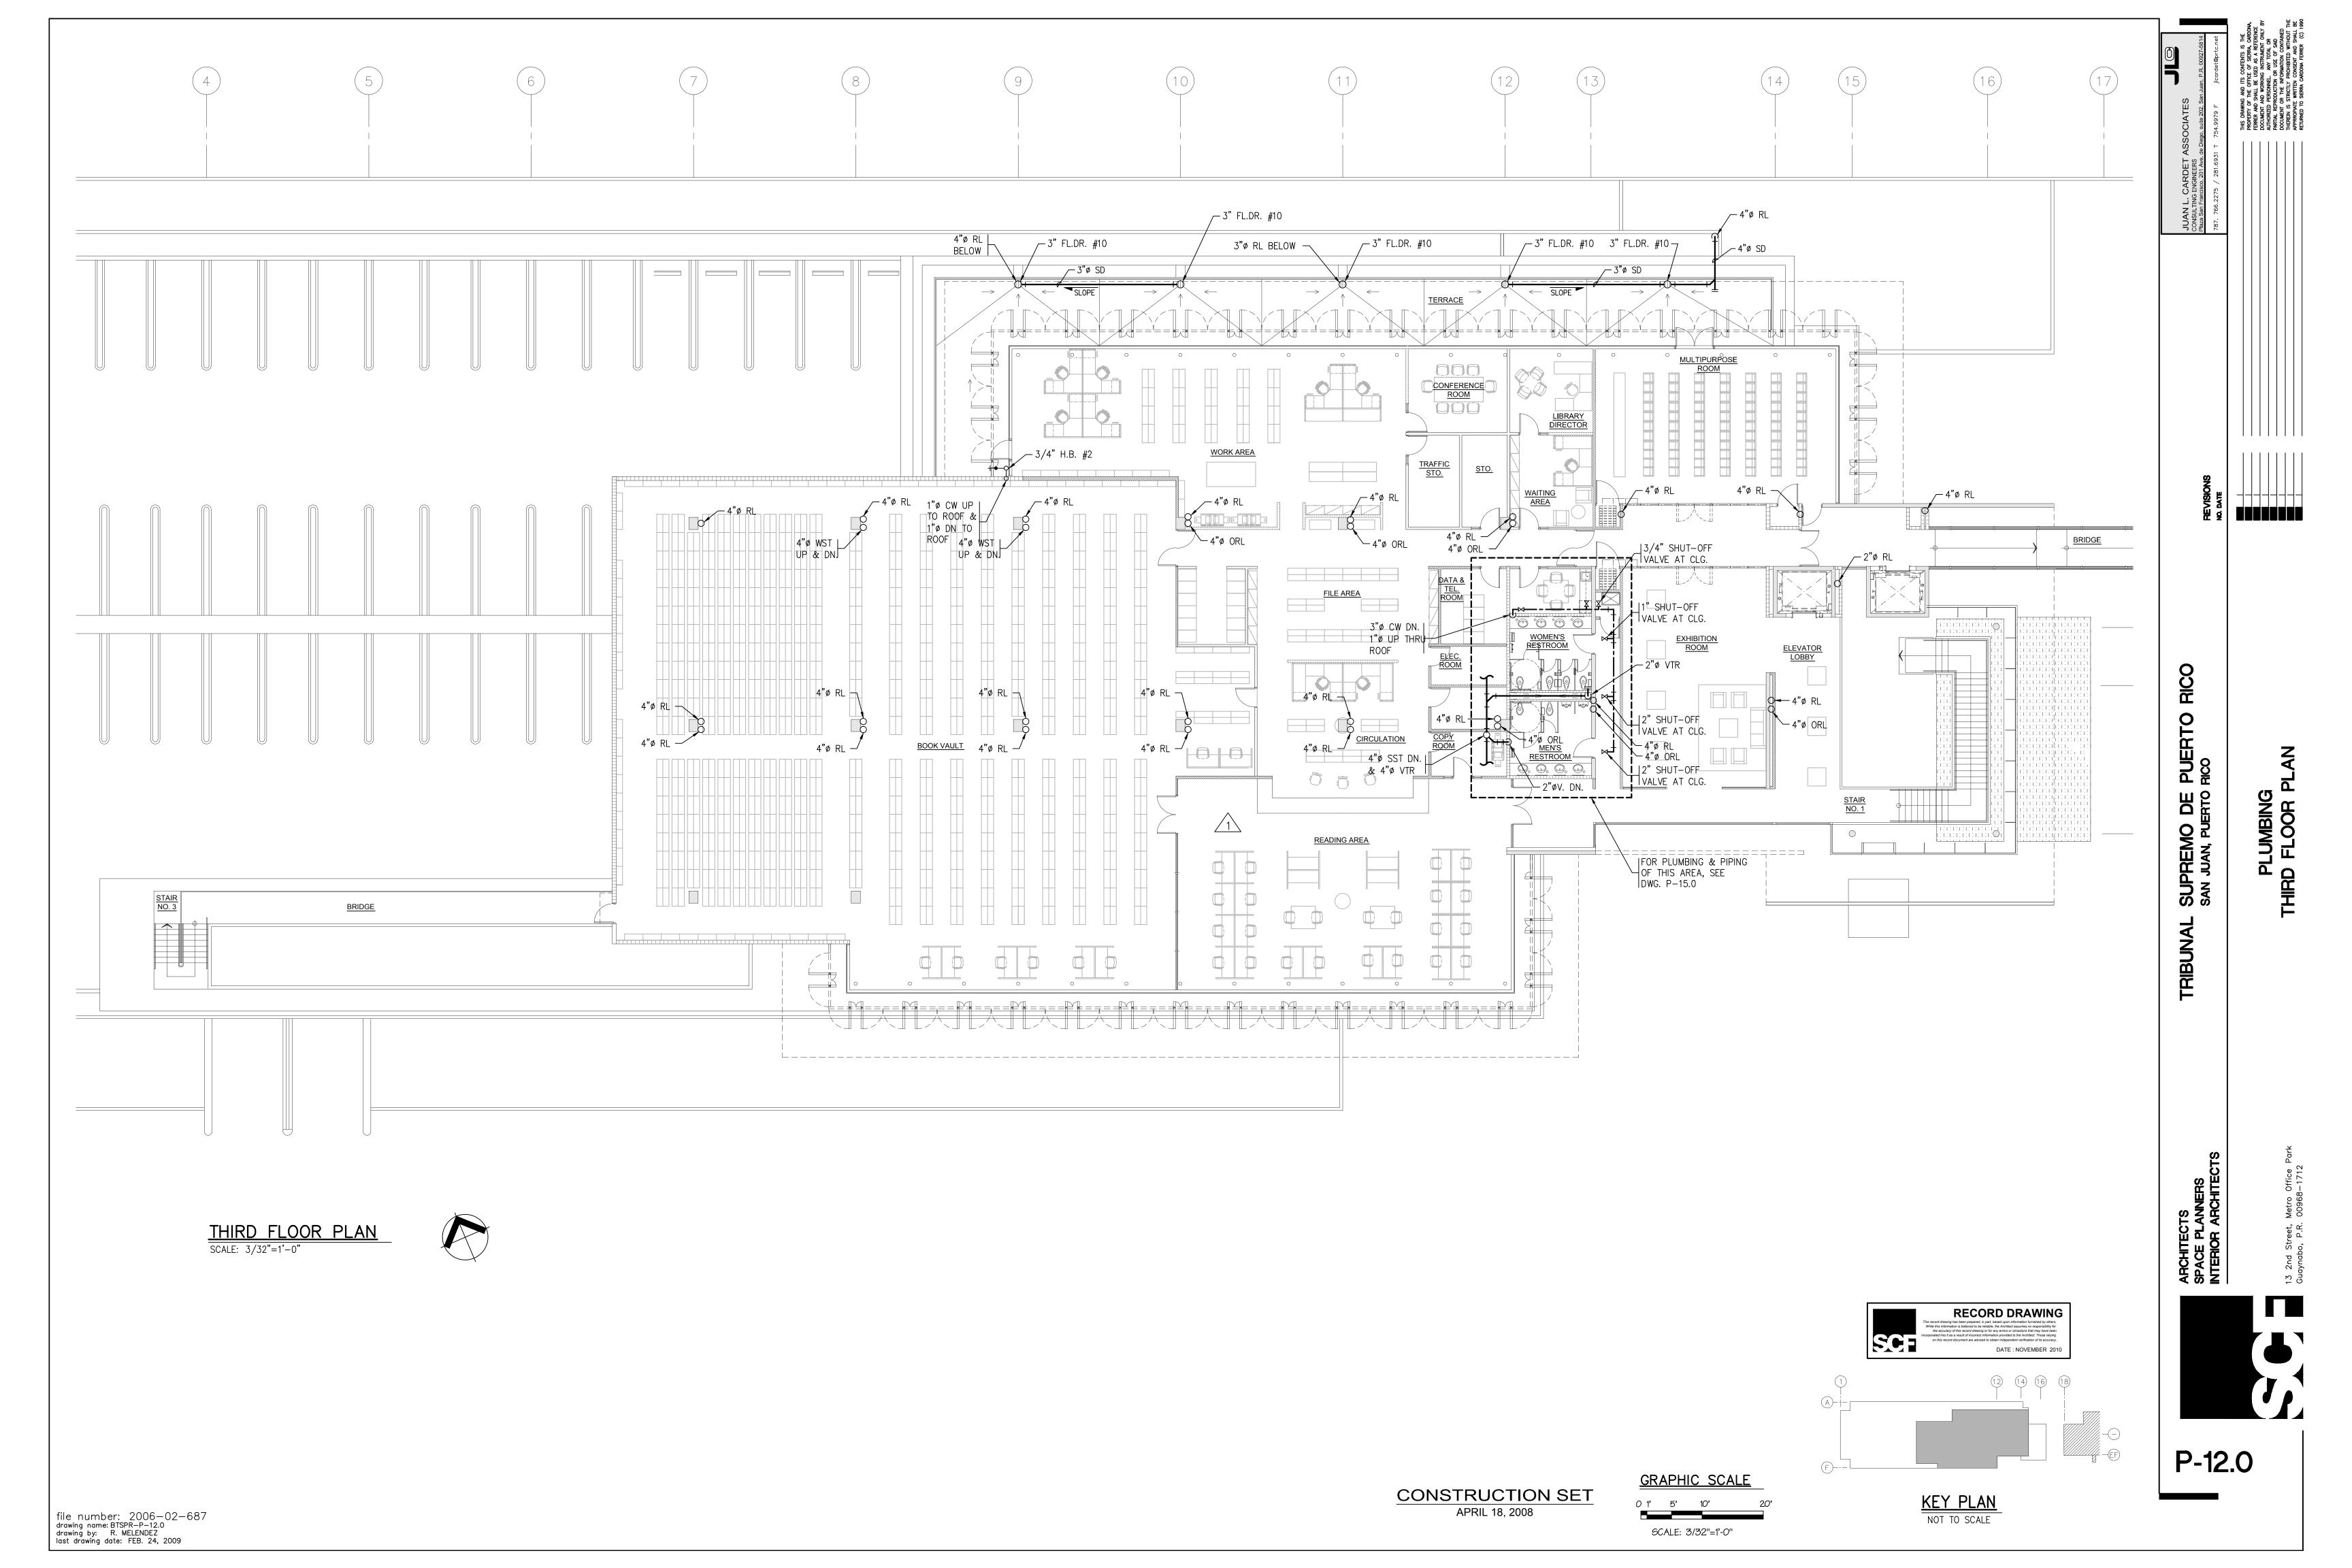

- 1) SEE LEGEND, NOTES AND EQUIPMENT SCHEDULE ON DWG. P-7.0.
- 2 QUANTITIES FOR OVERFLOW, FLOOR DRAINS, INLET FITTINGS, LEVEL SENSOR, VACUUM FITTING, SKIMER LAMP, RING FITTING, PUMP, FILTER AND ANY OTHER EQUIPMENT AND / OR MATERIAL SHOWN ON THIS PLAN, SCHEDULE AND DIAGRAMS ARE FOR REFERENCE ONLY. IT SHALL BE RESPONSIBILITY OF MECHANICAL CONTRACTOR AND WATER POND / POOL CONTRACTOR TO DETERMINE FROM DRAWING THE EXACT PIPE SIZE, FIXTURES AND FITTING SIZES AND NUMBER OF
- 3) SEE WATER POND GENERAL NOTE ON DWG. P-7.0 AND GENERAL SPECS. FOR ADDITIONAL INFORMATION.