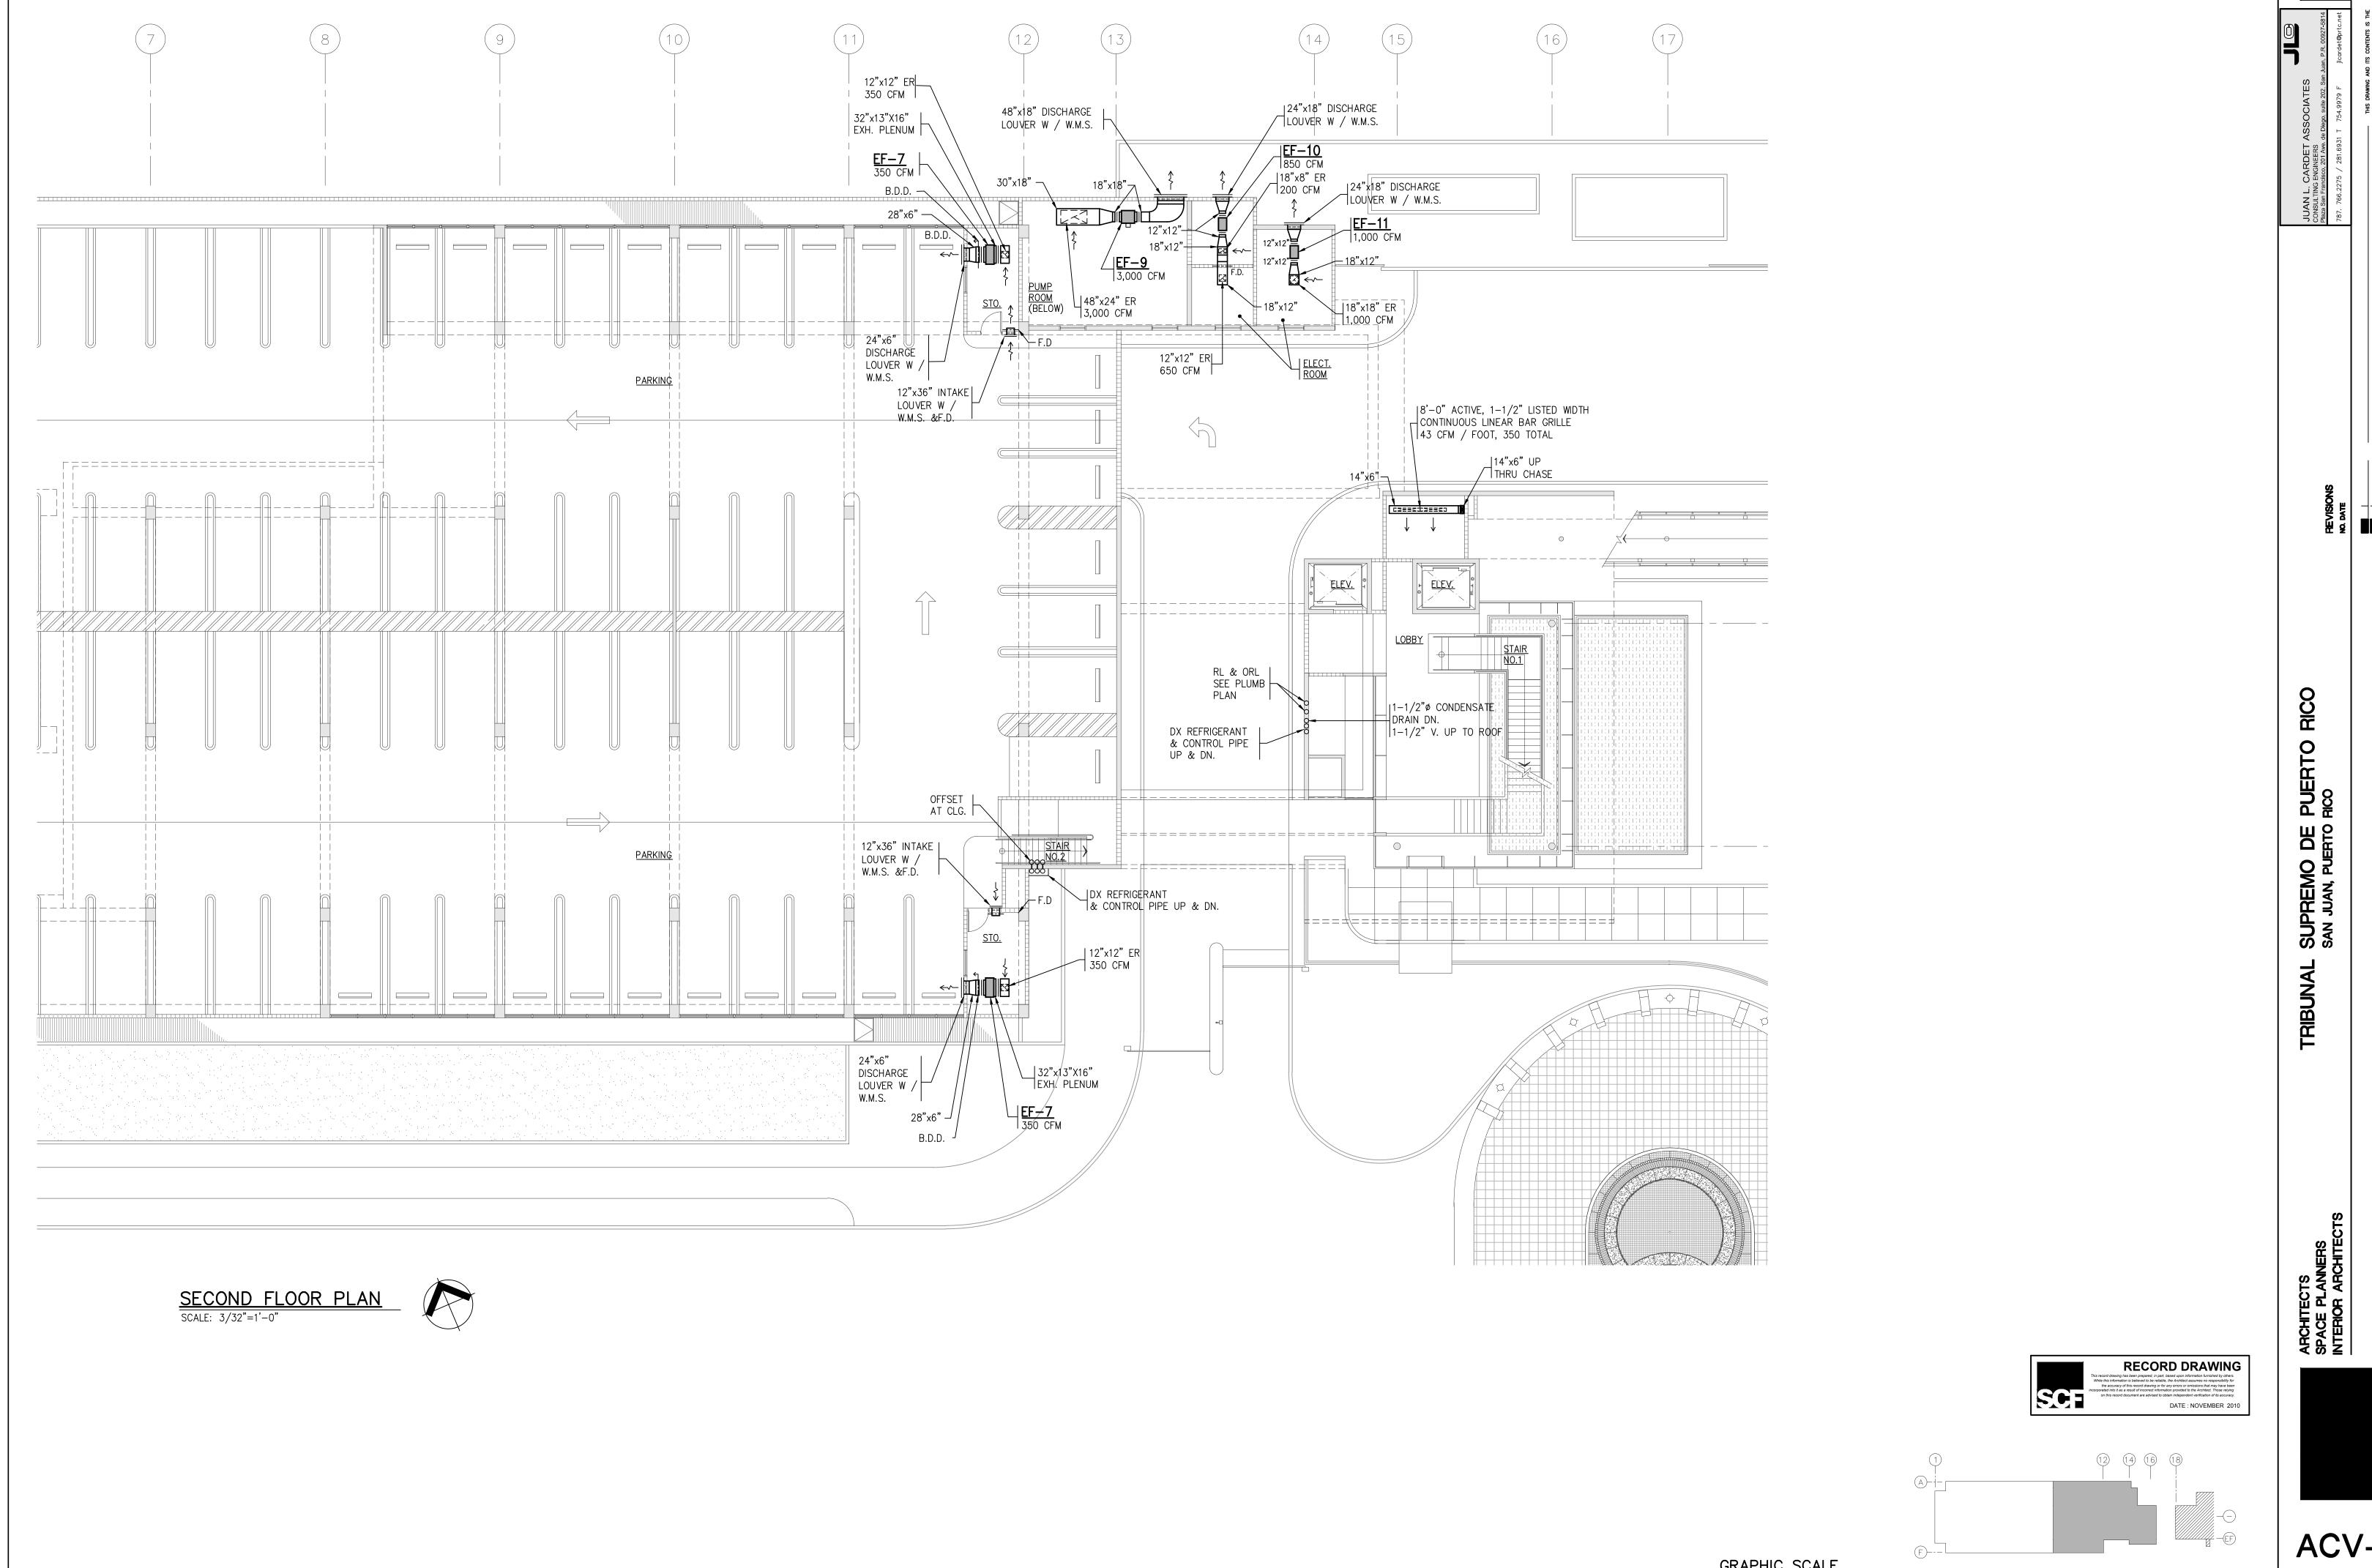

CONDITIONING AN PARTIAL FIRST F

GRAPHIC SCALE

0 1' 5' 10' 20'

9CALE: 3/32"=1'-0"

SUPREMO I

file number: 2006-02-687 drawing name: BTSPR-ACV-8.0 drawing by: R. MELENDEZ last drawing date: AUG. 27, 2007

**CONSTRUCTION SET** APRIL 18, 2008