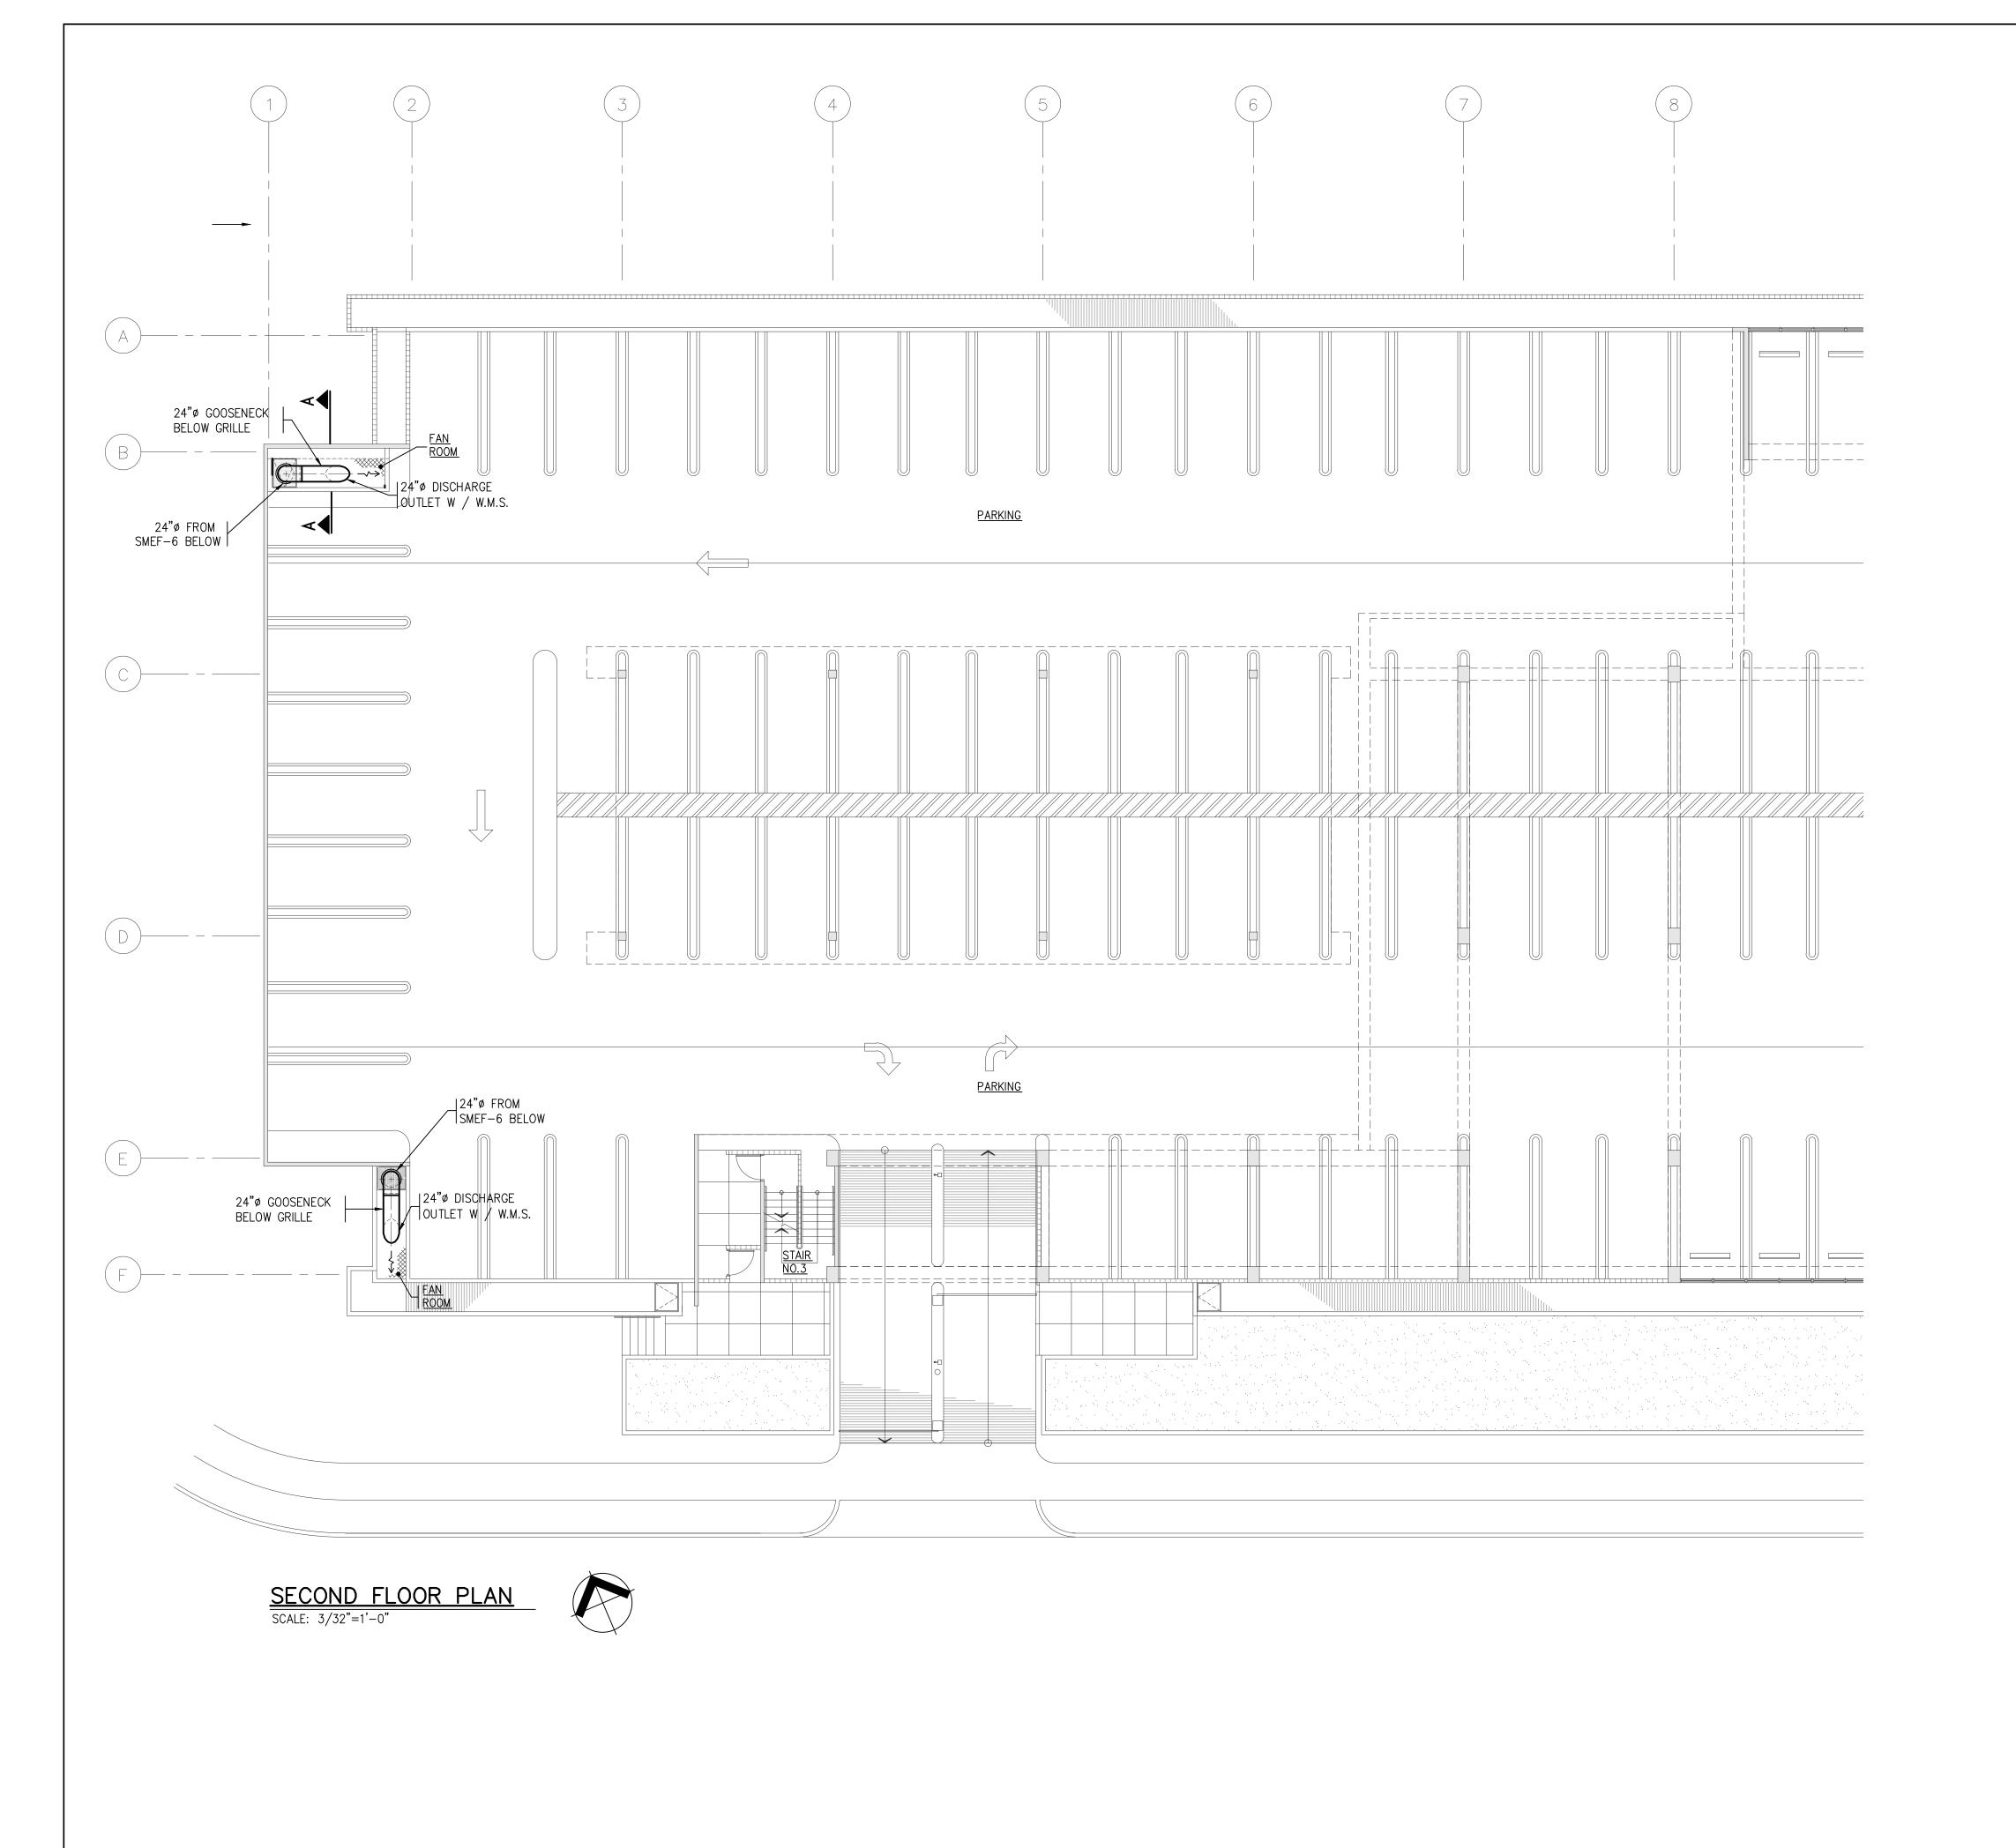

file number: 2006-02-687 drawing name: BTSPR-ACV-6.0 drawing by: R. MELENDEZ last drawing date: FEB. 24, 2009

**CONSTRUCTION SET** APRIL 18, 2008

GRAPHIC SCALE SCALE: 3/32"=1'-0"

**ACV-6.0** 

DE PUERTO

SUPREMO SAN JUAN, PUE