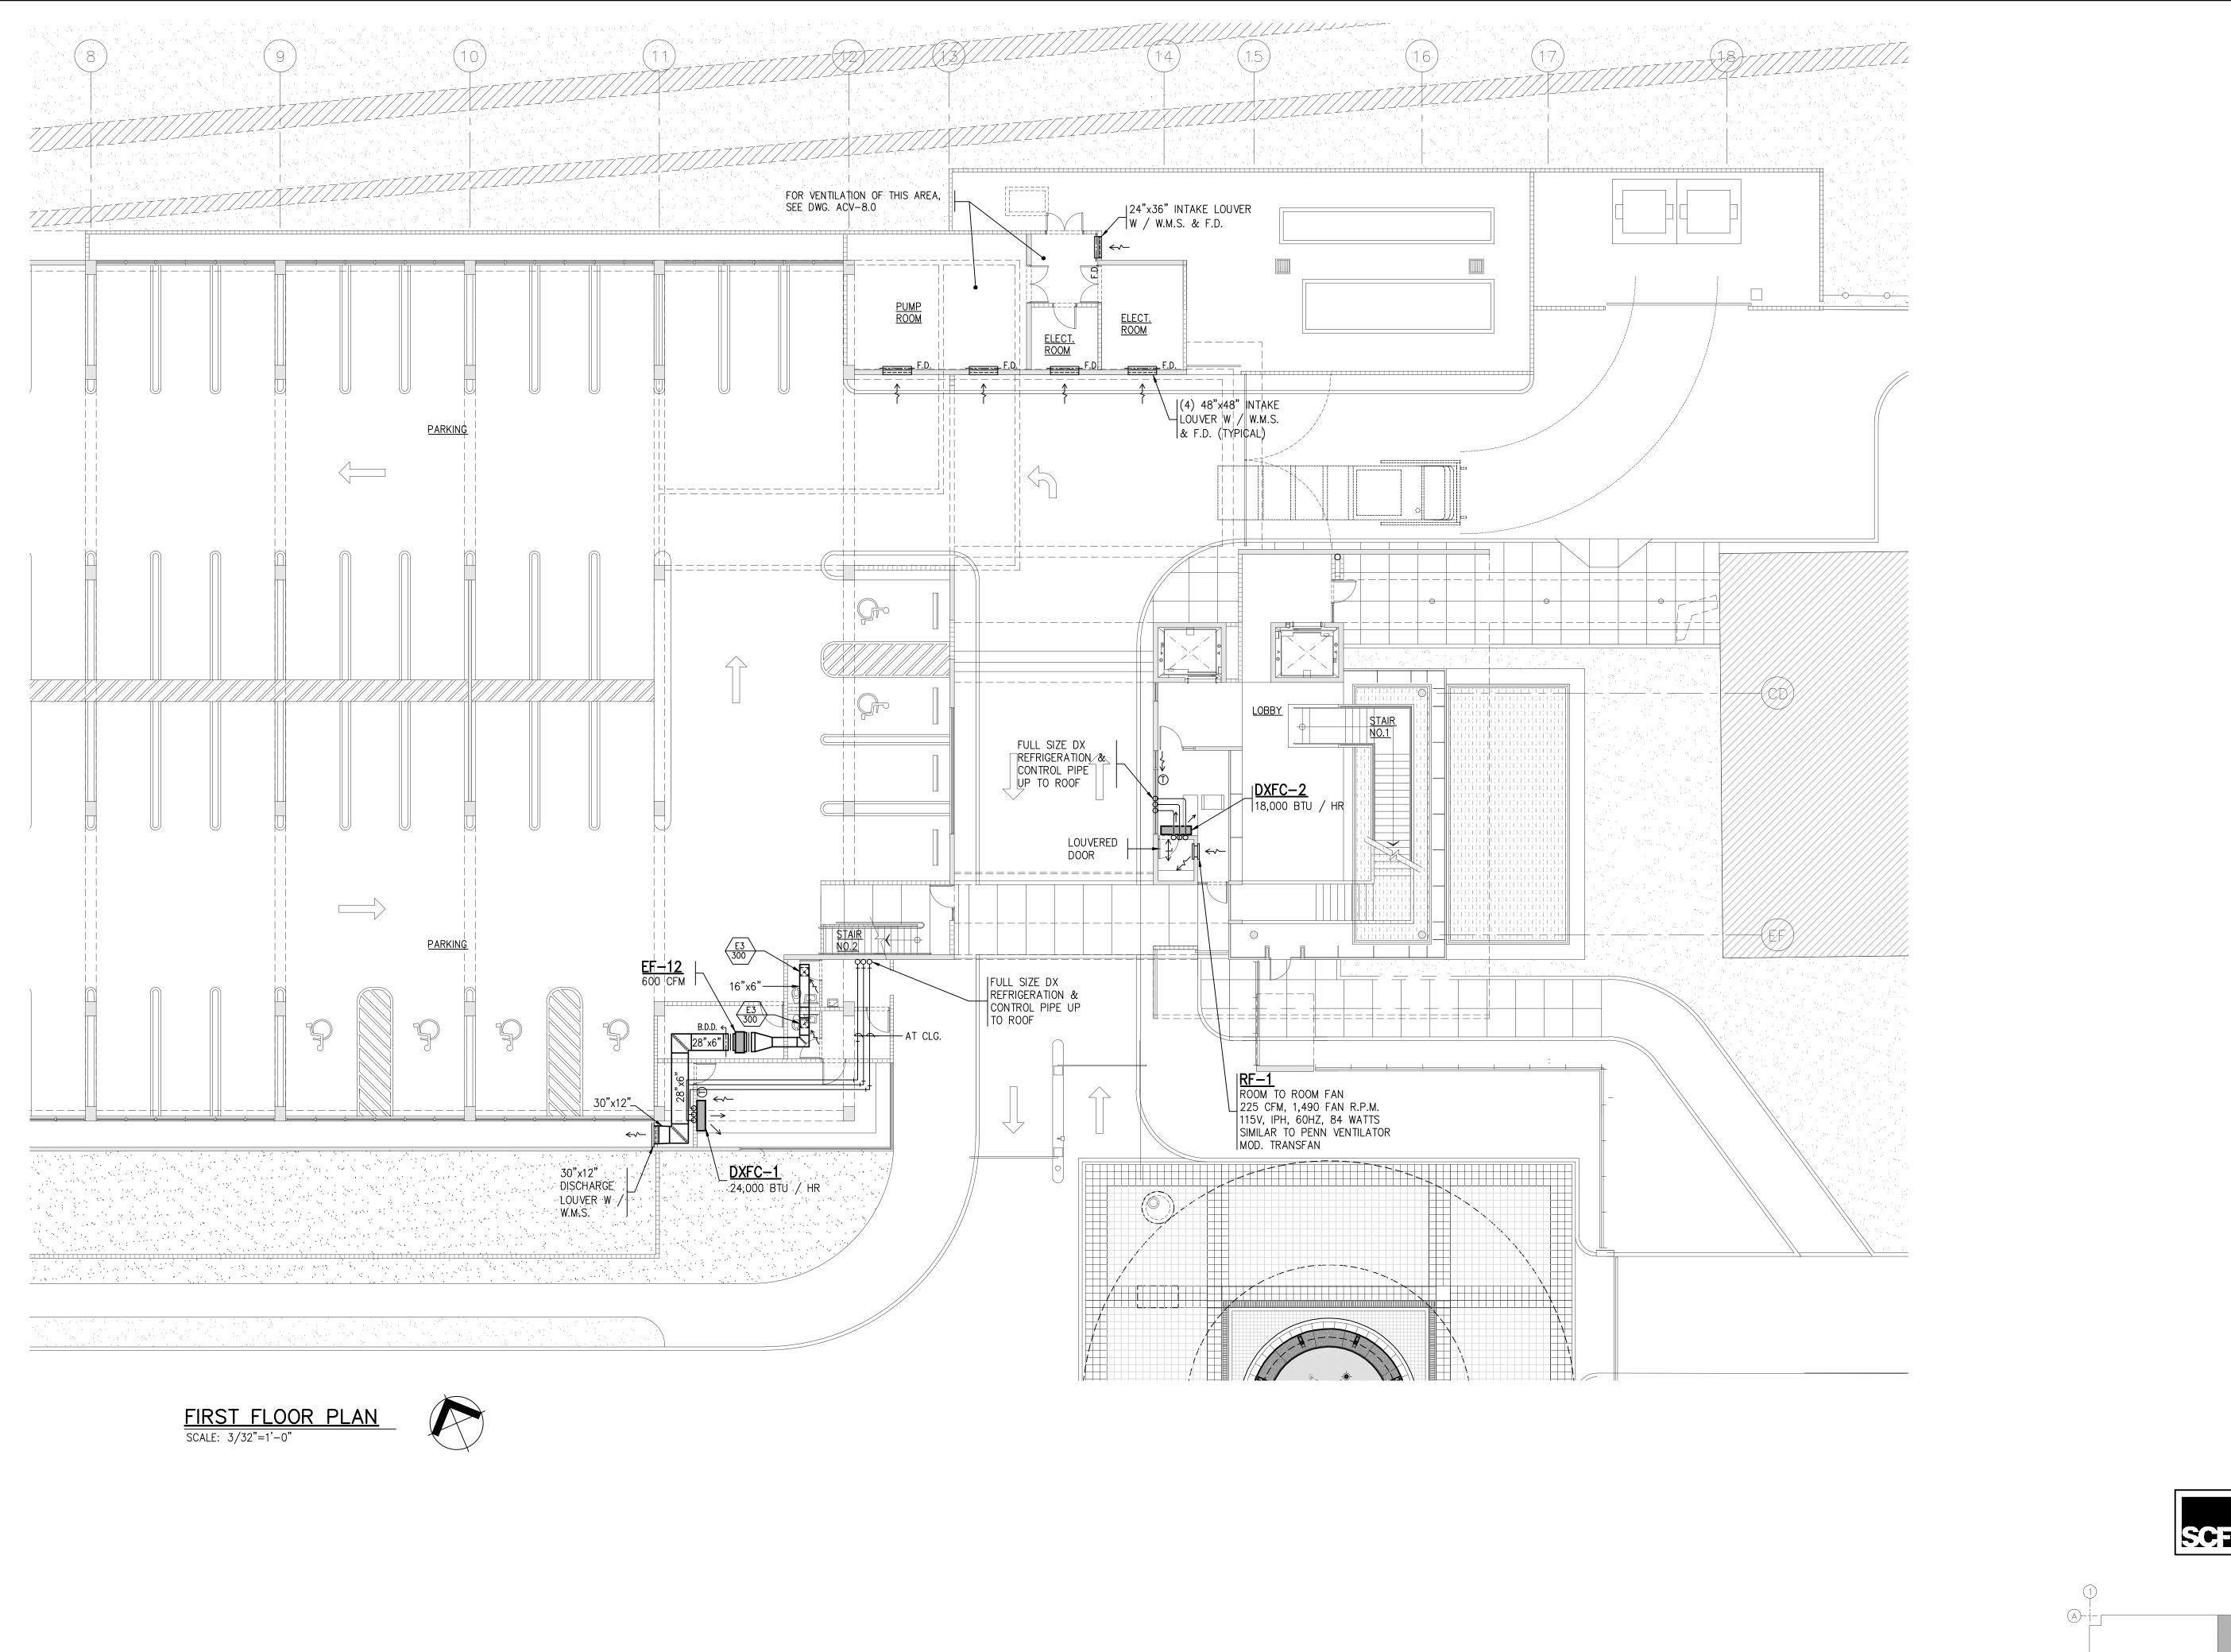

CONDITIONING AN PARTIAL FIRST F

GRAPHIC SCALE

0 1' 5' 10' 20'

9CALE: 3/32"=1'-0"

SUPREMO I

file number: 2006-02-687 drawing name: BTSPR-ACV-8.0 drawing by: R. MELENDEZ last drawing date: AUG. 27, 2007

**CONSTRUCTION SET** APRIL 18, 2008