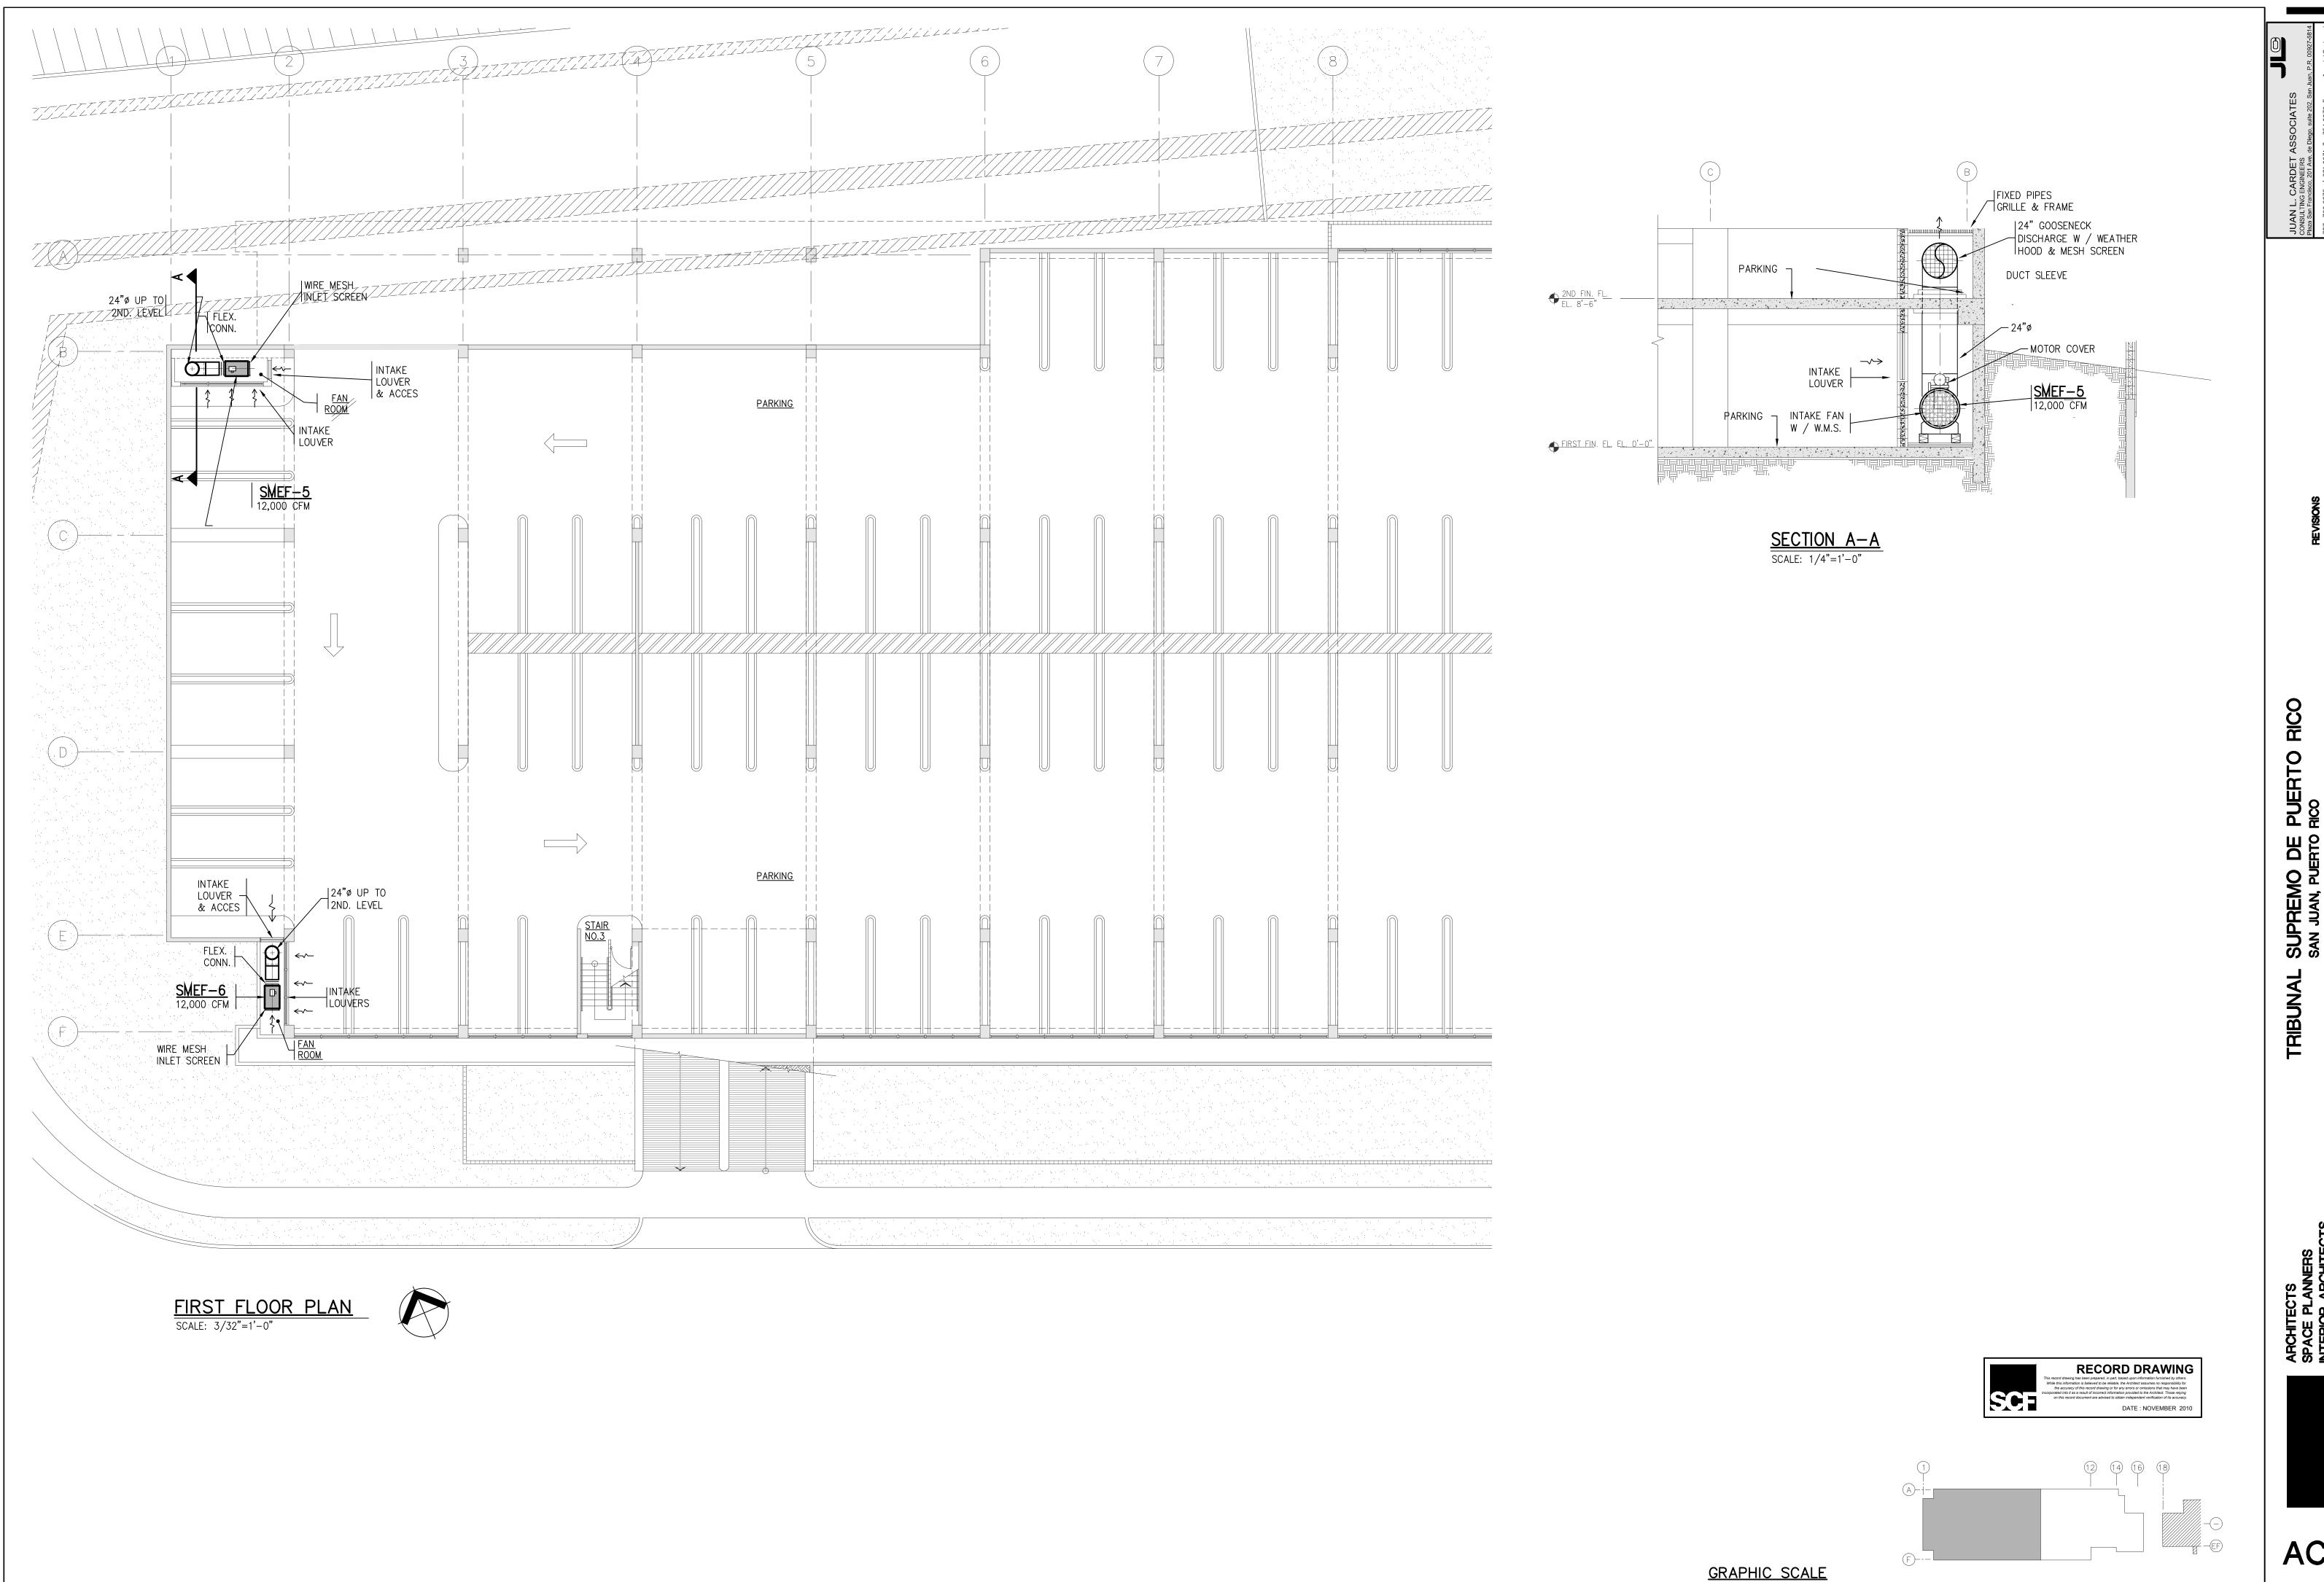

CONDITIONING AN PARTIAL FIRST F

GRAPHIC SCALE

0 1' 5' 10' 20'

9CALE: 3/32"=1'-0"

SUPREMO I

file number: 2006-02-687 drawing name: BTSPR-ACV-8.0 drawing by: R. MELENDEZ last drawing date: AUG. 27, 2007

**CONSTRUCTION SET** APRIL 18, 2008