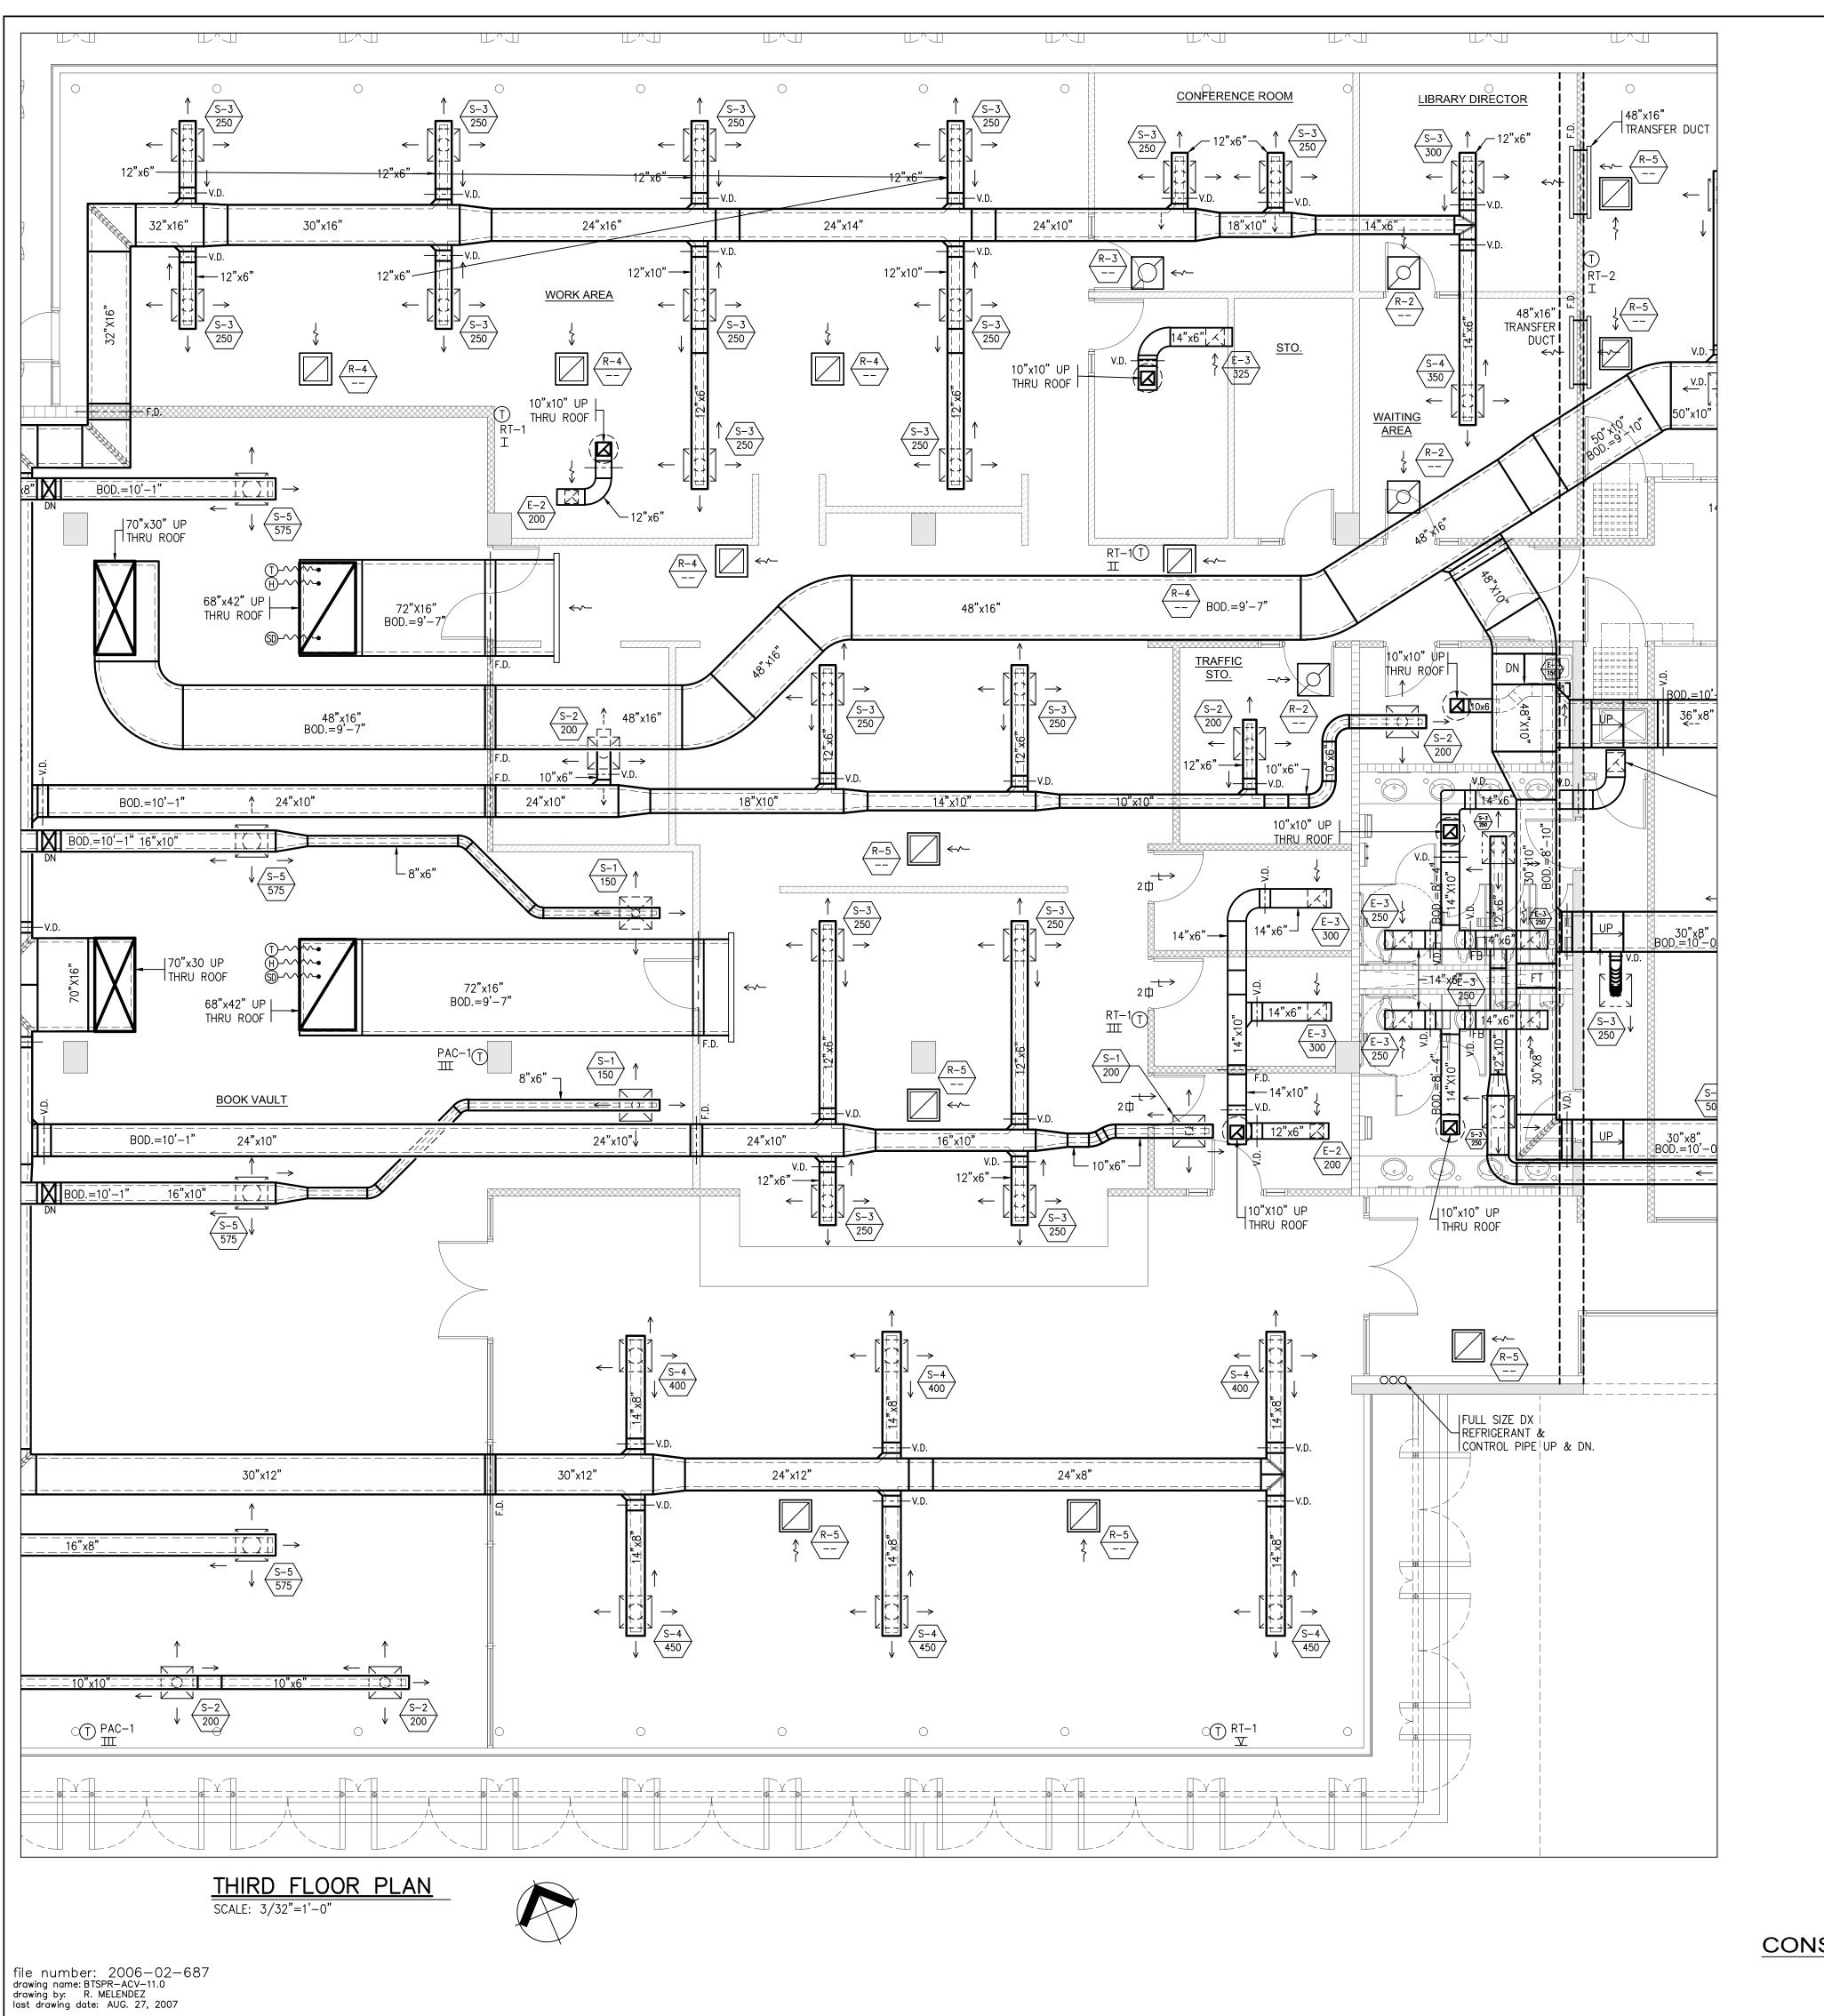

# DOMESTIC SYSTEM CISTERN CALCULATION

I. <u>DOMESTIC CISTERN</u>

45 UNITS x 300 GALLONS PER UNIT
= 13,500 GALLONS / DAY.

## II. REQUIRED CISTERN CAPACITY

13,500 GALLONS PER DAY x 1/2 DAY CONSUMPTION = 6,750 GALLONS MINIMUM.

#### III. CAPACITY PROVIDED

CISTERN =  $71'-6" \times 10'-0" = 715$  SQ. FT. (AREA) 715 SQ. FT.  $\times$  5'-0" WATER HIGH + 2'-0" AIR CHAMBER = 3,575 CF WATER VOLUME  $\times$  7.48 GALLONS / CF

## = 26,740 GALLONS TOTAL CAPACITY

(2 DAYS CAP.)

### AAA BILLING METHOD

= ALTERNATIVE "A"

VOLUME COMPLIES WITH A.A.A. MINIMUM REQUIREMENTS.

### LEGEND:

CV

PRV

FV

FHC FIRE HOSE CABINET SANITARY FL. DR. FLOOR DRAIN SS STORM SEWER CLG. CEILING FIRE PUMP JOCKEY PUMP DOMESTIC PUMP SUMP PUMP BRAKE HORSE POWER HORSE POWER GPM GALLONS PER MINUTE TYP. TYPICAL DN. DOWN RAIN LEADER SANITARY STACK ROOF DRAIN VST VENTILATION STACK COP CLEAN OUT PLUG SR SEDIMENT REMOVER UNIT UV ULTRA VIOLET UNIT CCV CISTERN CONTROL VALVE CWLP CISTERN WATER LEVEL CONTROL ABOVE FINISH FLOOR

BACK FLOW PREVENTER

PRESSURE REDUCING VALVE

BUTTERFLY VALVE

CHECK VALVE

FLOAT VALVE

COLD WATER

HOSE BIBB

CONSTRUCTION SET
APRIL 18, 2008