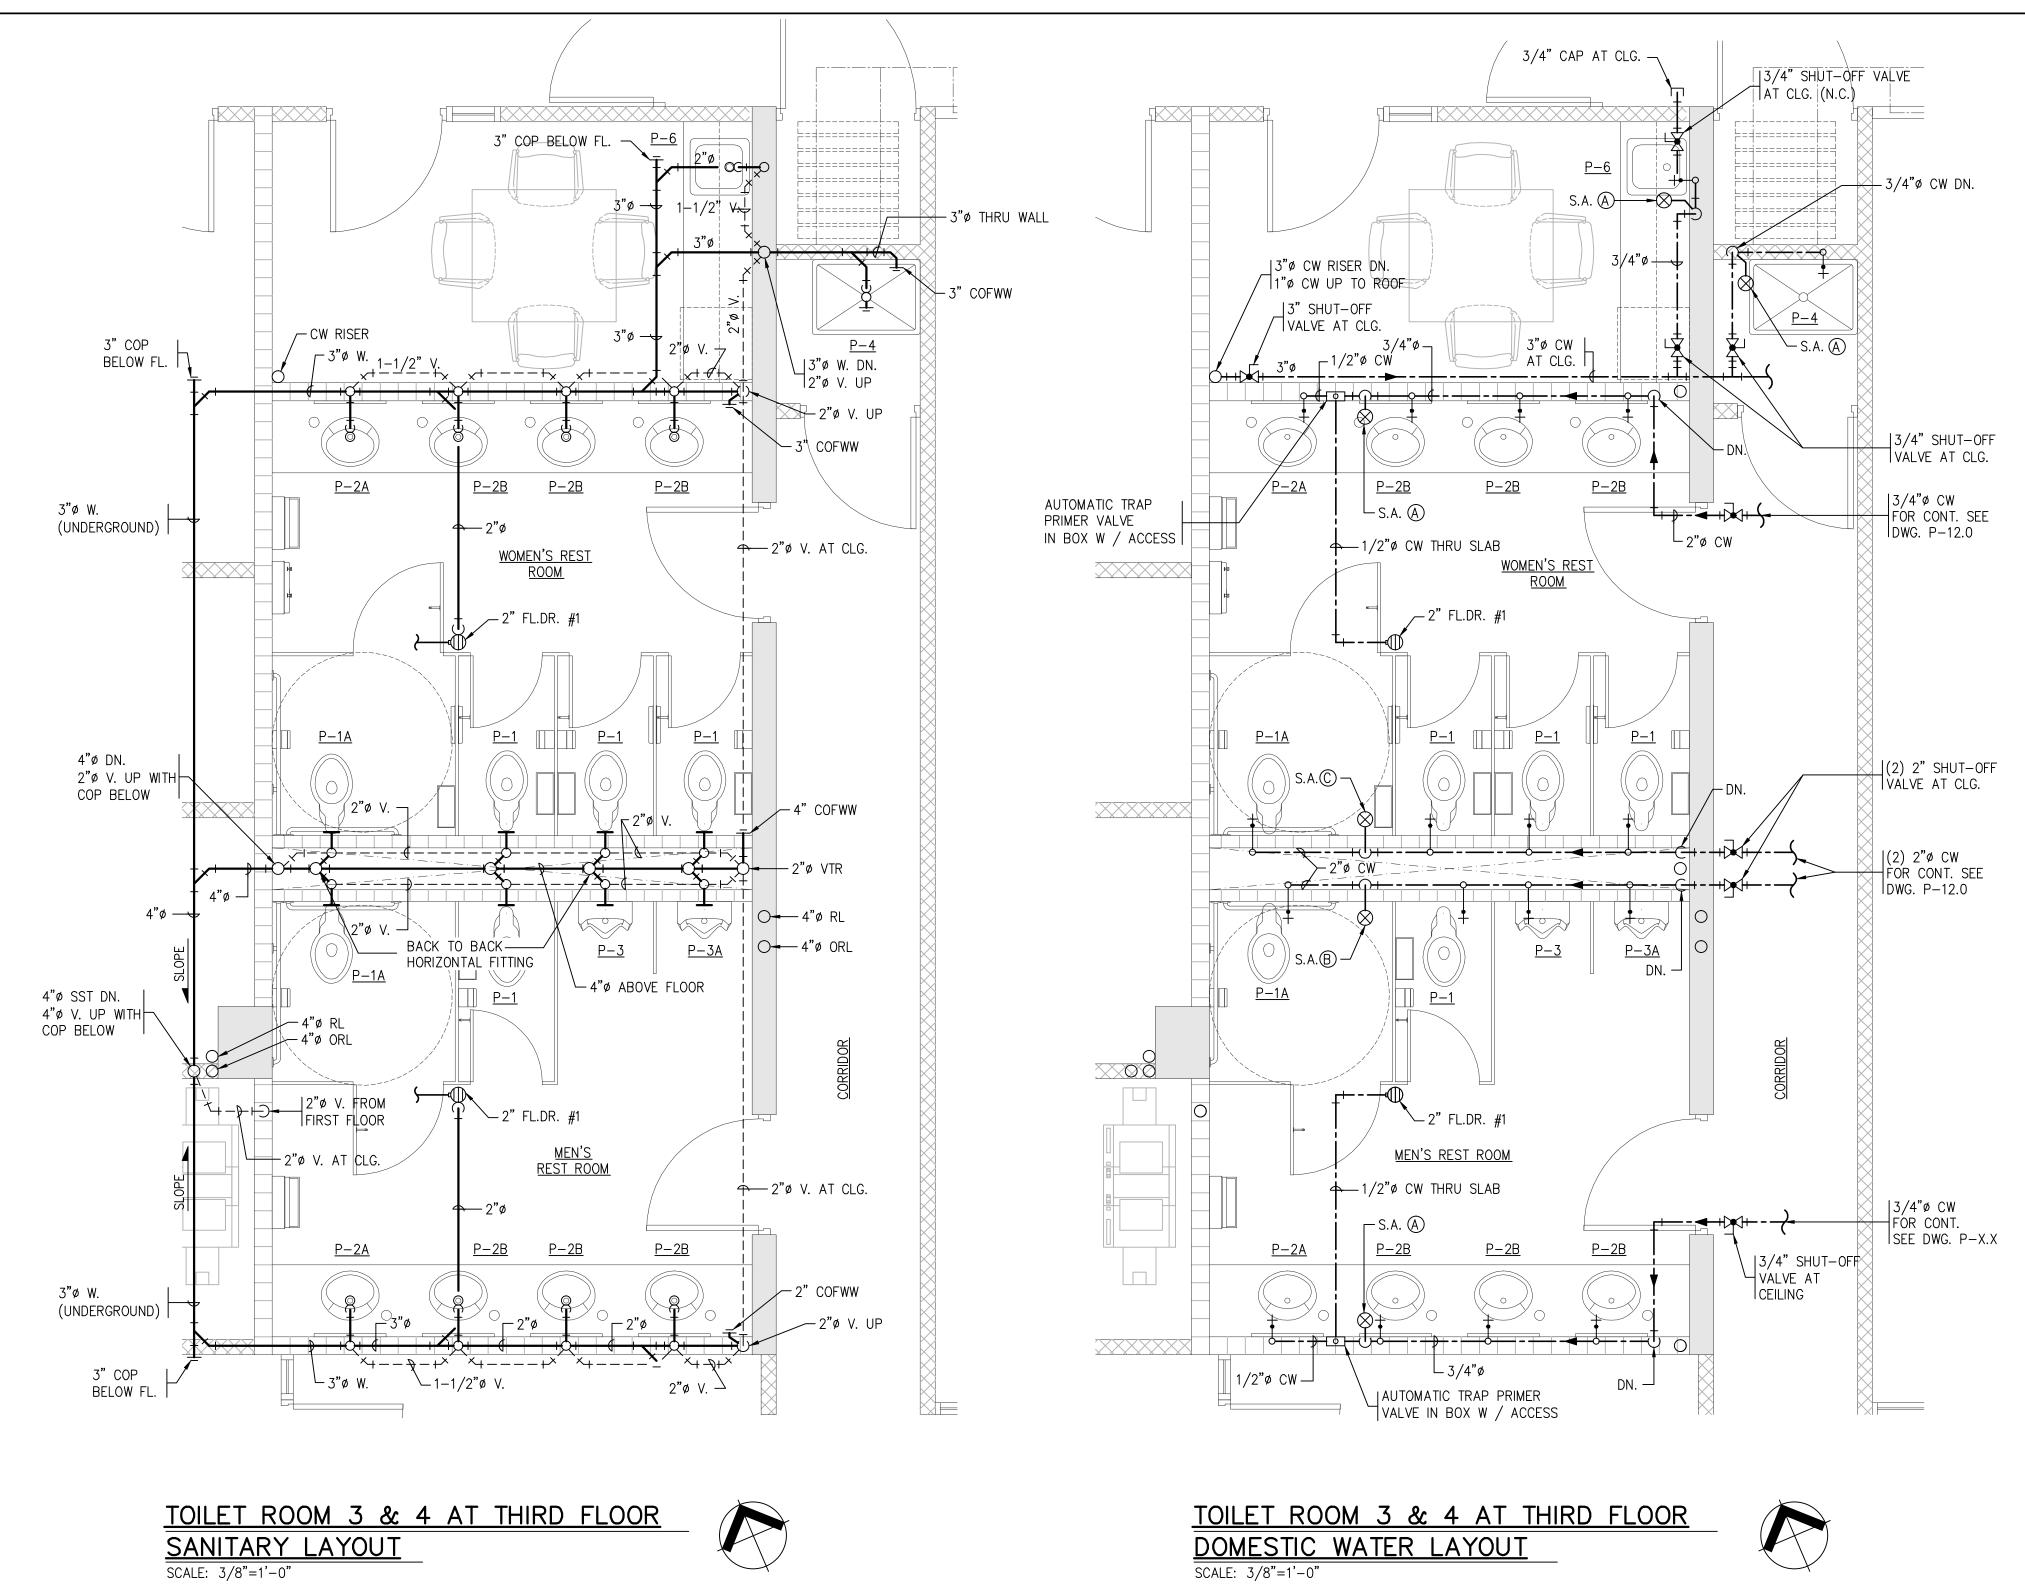

**CONSTRUCTION SET** APRIL 18, 2008

GRAPHIC SCALE 0 1' 5' 10' SCALE: 3/32"=1'-0"

P-11.0

DE PUERT( ERTO RICO

SUPREMO I

TOILET ROOM #1 & 2 AT GROUND FLOOR

SANITARY LAYOUT

SCALE: 3/8"=1'-0"

TOILET ROOM #1 & 2 AT GROUND FLOOR

DOMESTIC WATER LAYOUT

SCALE: 3/8"=1'-0"

GRAPHIC SCALE

SCALE: 3/8"=1'-0"

KEY PLAN

NOT TO SCALE

**CONSTRUCTION SET** APRIL 18, 2008