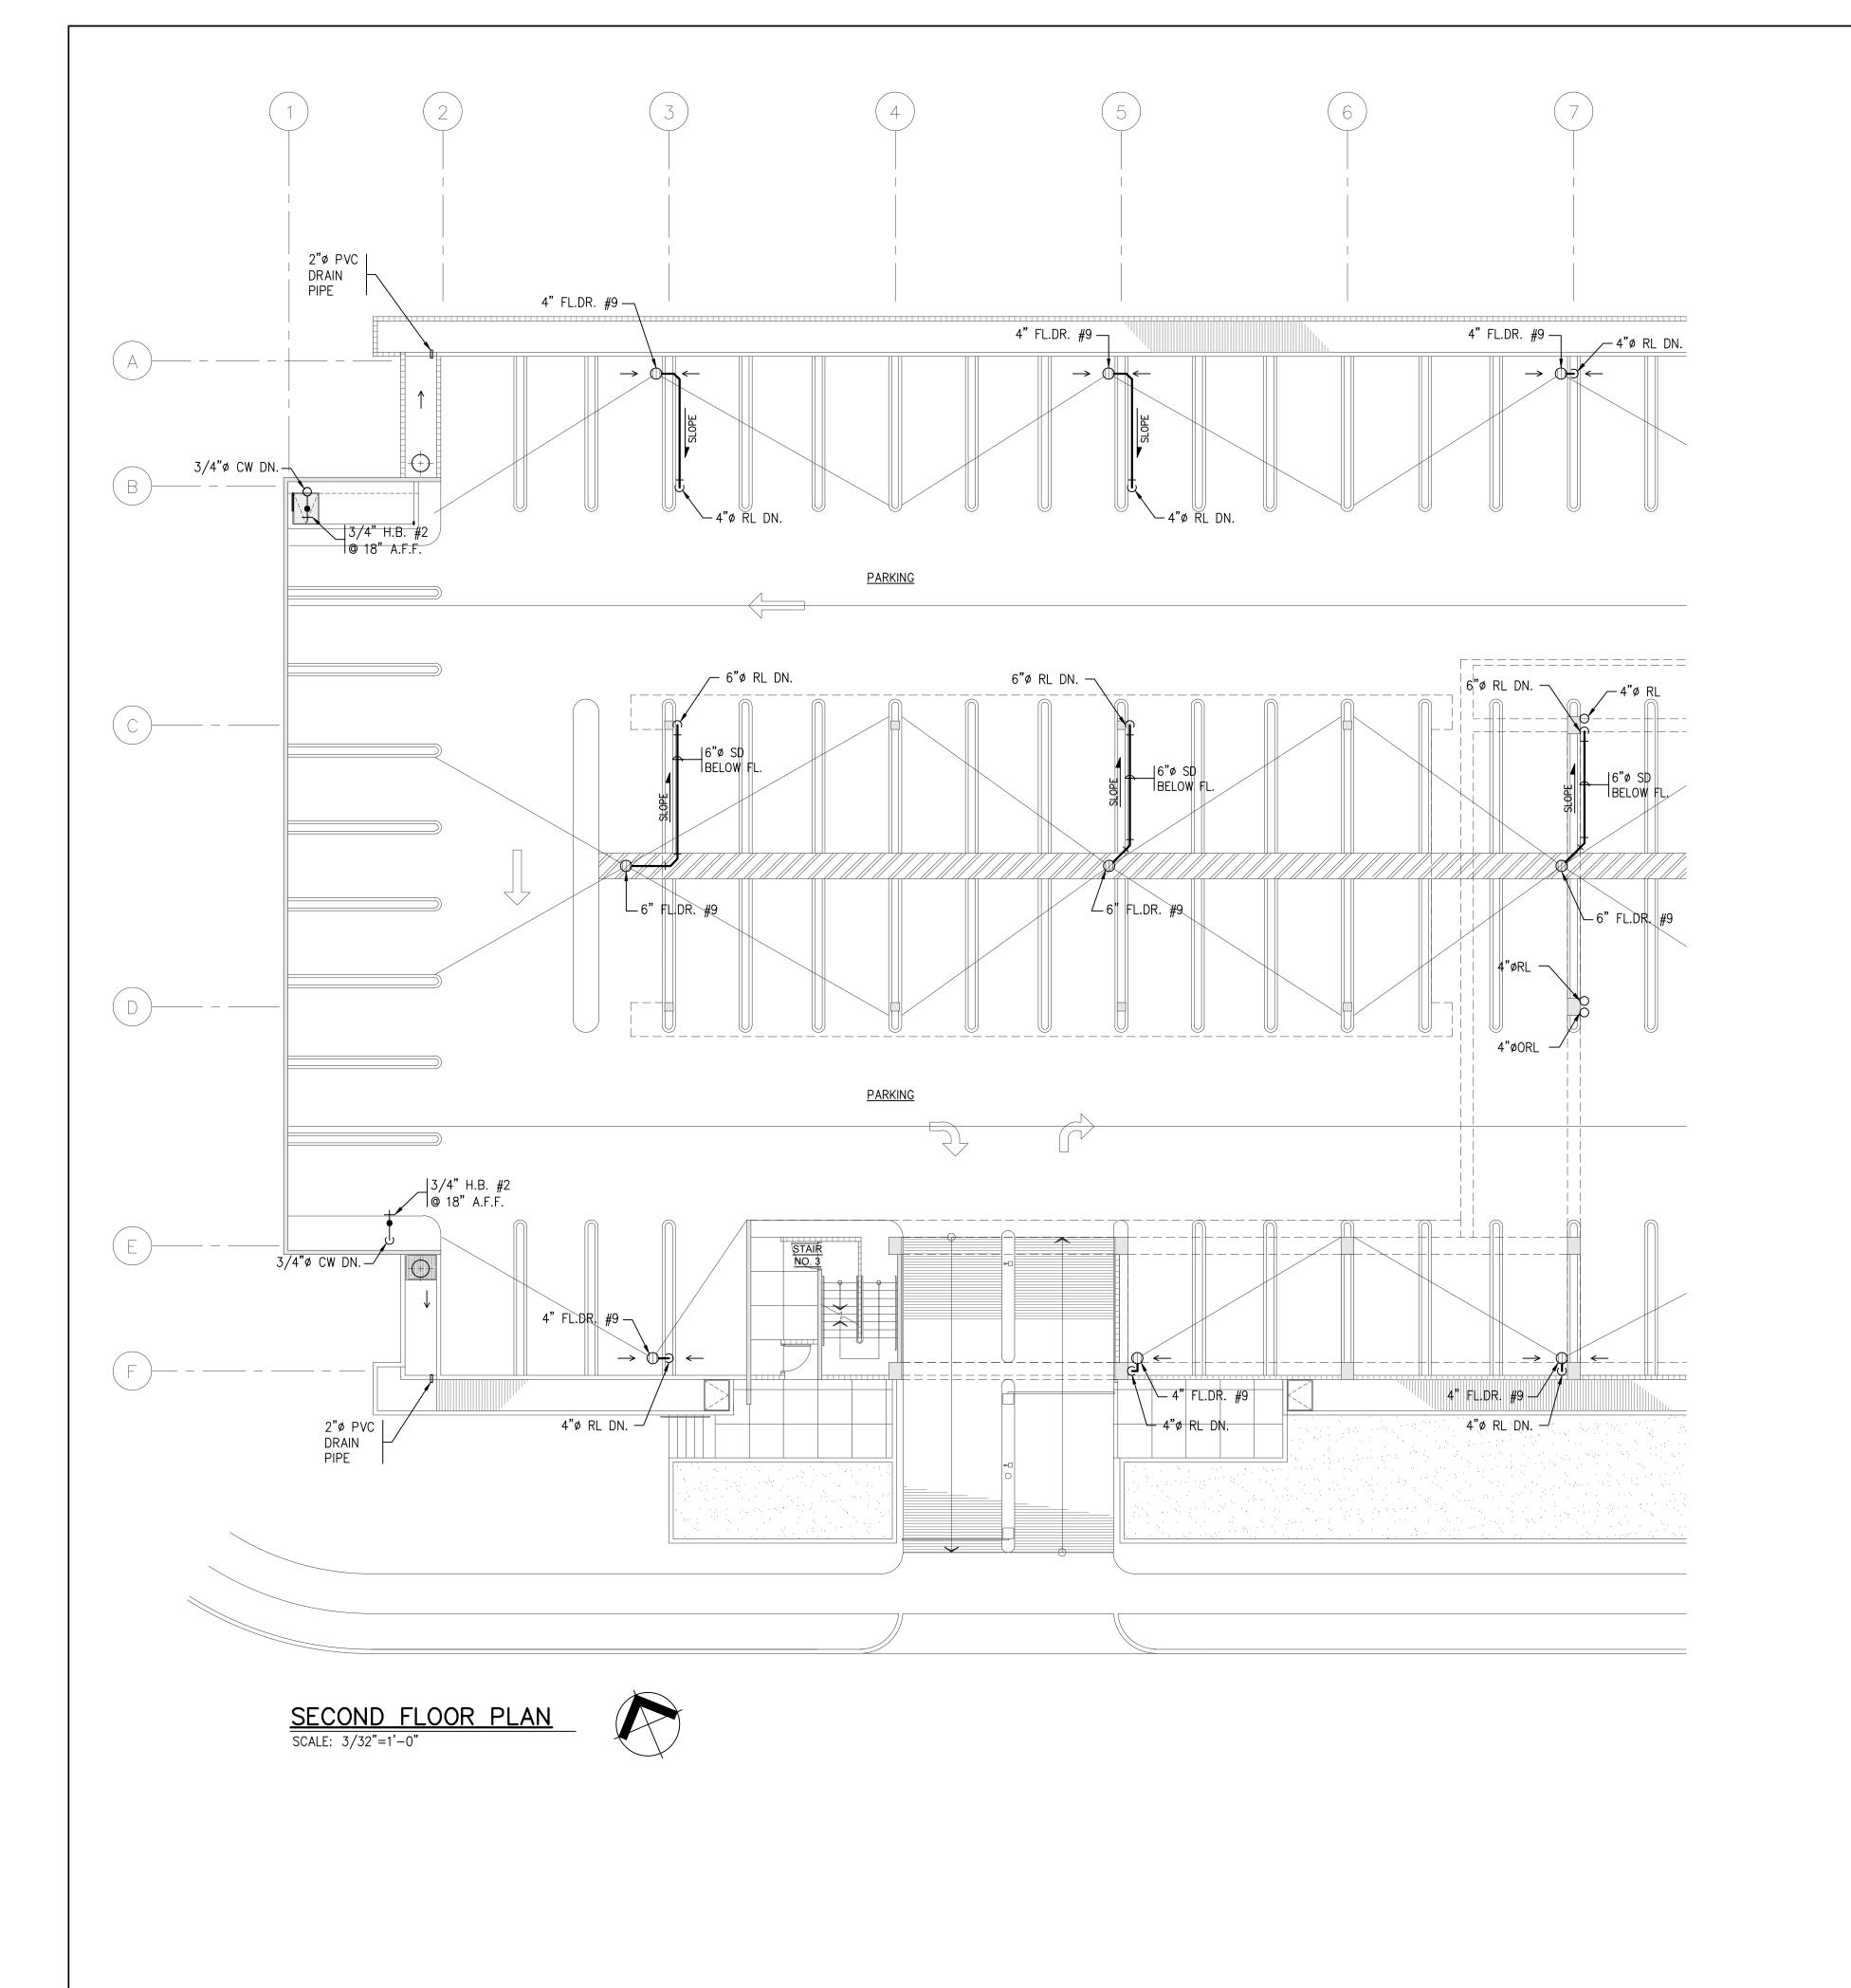

### LEGEND:

CV

PRV

FV

FHC FIRE HOSE CABINET SANITARY FL. DR. FLOOR DRAIN SS STORM SEWER CLG. CEILING FIRE PUMP JOCKEY PUMP DOMESTIC PUMP SUMP PUMP BRAKE HORSE POWER HORSE POWER GPM GALLONS PER MINUTE TYP. TYPICAL DN. DOWN RAIN LEADER SANITARY STACK ROOF DRAIN VST VENTILATION STACK COP CLEAN OUT PLUG SR SEDIMENT REMOVER UNIT UV ULTRA VIOLET UNIT CCV CISTERN CONTROL VALVE CWLP CISTERN WATER LEVEL CONTROL ABOVE FINISH FLOOR

BACK FLOW PREVENTER

PRESSURE REDUCING VALVE

BUTTERFLY VALVE

CHECK VALVE

FLOAT VALVE

COLD WATER

HOSE BIBB

CONSTRUCTION SET
APRIL 18, 2008