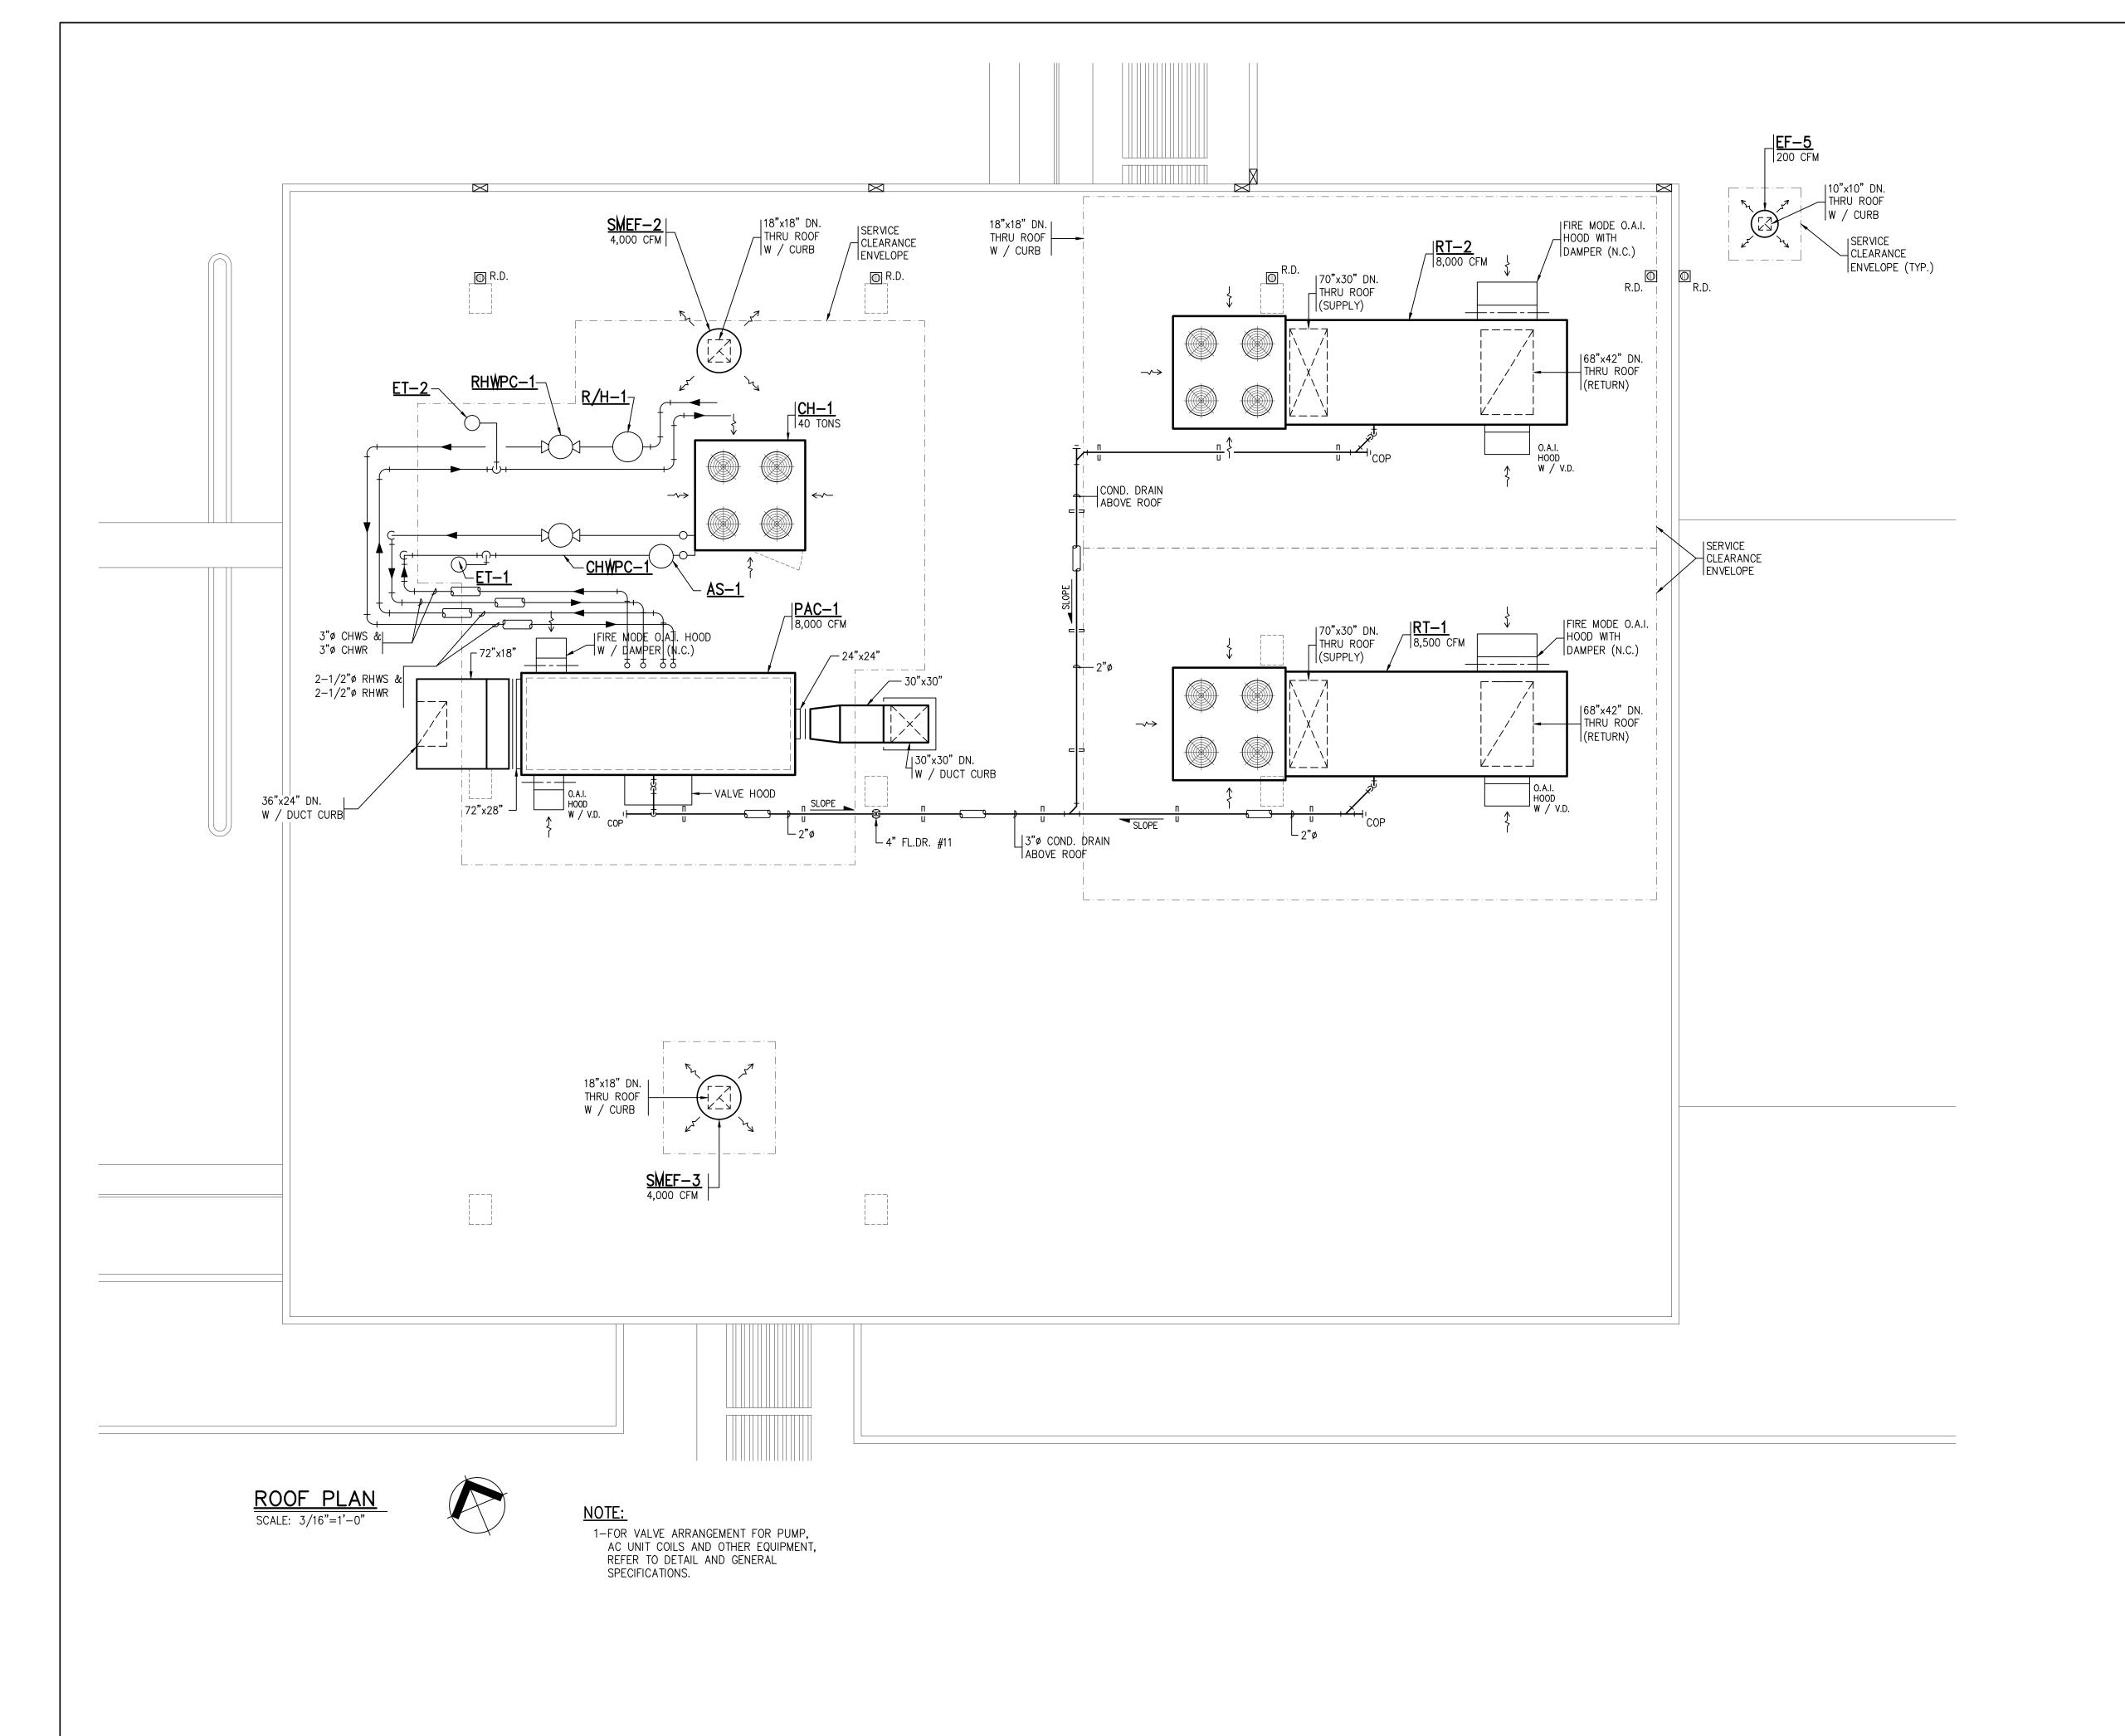

ACV-8.0

DE PUERTO ERTO RICO

SUPREMO I

DE PUERTO ERTO RICO

SUPREMO I SAN JUAN, PUEF

**CONSTRUCTION SET** APRIL 18, 2008

SCALE: 3/16"=1'-0"

file number: 2006-02-687 drawing name: BTSPR-ACV-12.0 drawing by: R. MELENDEZ last drawing date: AUG. 27, 2007