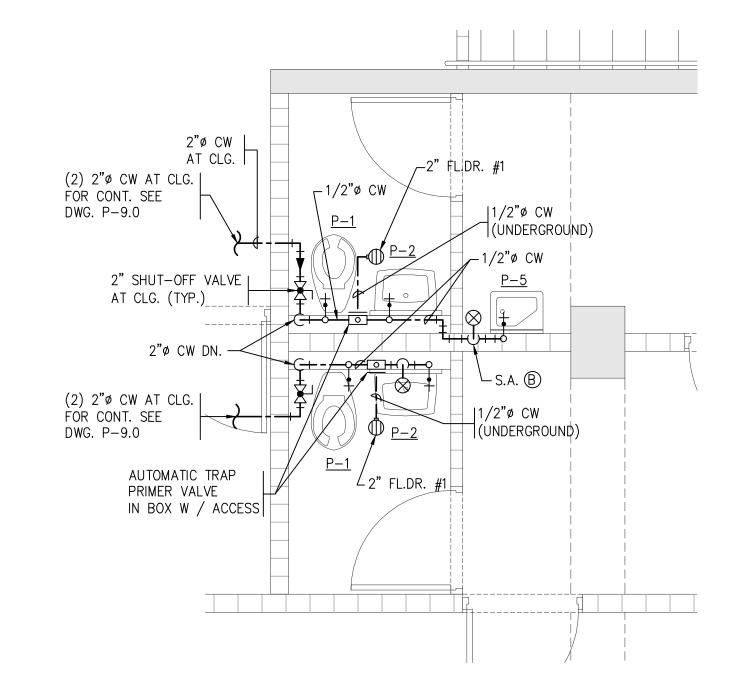

**CONSTRUCTION SET** APRIL 18, 2008

GRAPHIC SCALE 0 1' 5' 10' SCALE: 3/32"=1'-0"

P-11.0

DE PUERT( ERTO RICO

SUPREMO I

TOILET ROOM #1 & 2 AT GROUND FLOOR

SANITARY LAYOUT

SCALE: 3/8"=1'-0"

TOILET ROOM #1 & 2 AT GROUND FLOOR

DOMESTIC WATER LAYOUT

SCALE: 3/8"=1'-0"

GRAPHIC SCALE

SCALE: 3/8"=1'-0"

KEY PLAN

NOT TO SCALE

**CONSTRUCTION SET** APRIL 18, 2008