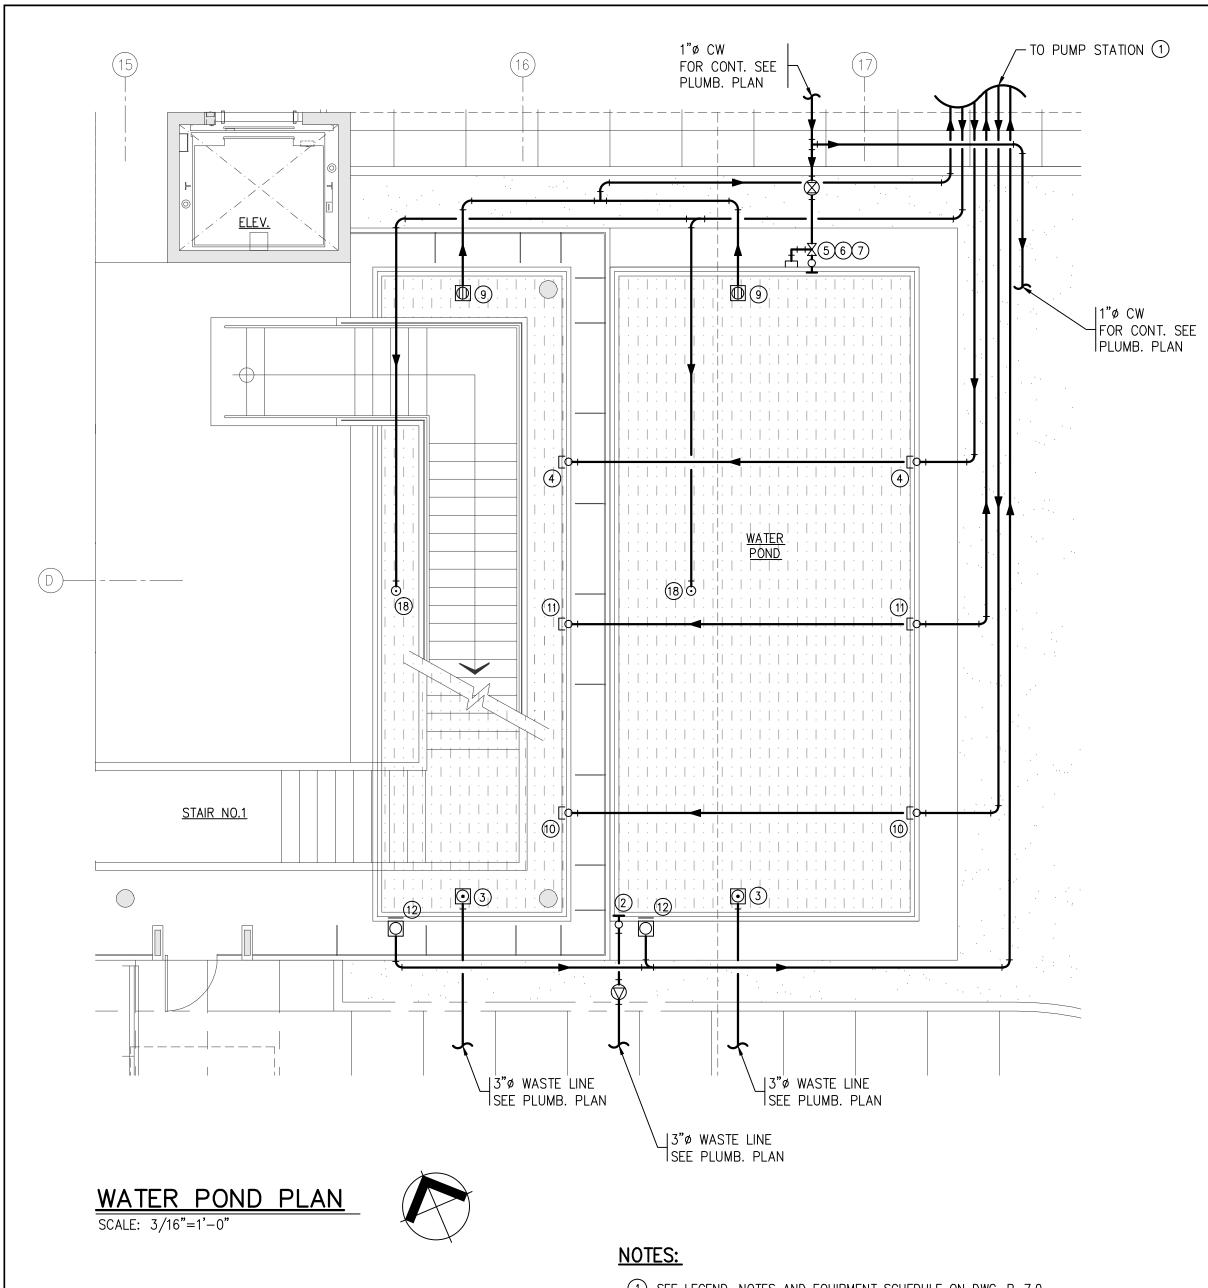

**CONSTRUCTION SET** APRIL 18, 2008

DE PUERTO

SUPREMO I SAN JUAN, PUEF

3"Ø WASTE LINE | SEE PLUMB. PLAN 1"Ø CW FOR CONT. SEE PLUMB. PLAN 3"Ø WASTE LINE SEE PLUMB. PLAN TO PUMP STATION (1) WATER POND WATER POND 

- 1) SEE LEGEND, NOTES AND EQUIPMENT SCHEDULE ON DWG. P-7.0.
- 2 QUANTITIES FOR OVERFLOW, FLOOR DRAINS, INLET FITTINGS, LEVEL SENSOR, VACUUM FITTING, SKIMER LAMP, RING FITTING, PUMP, FILTER AND ANY OTHER EQUIPMENT AND / OR MATERIAL SHOWN ON THIS PLAN, SCHEDULE AND DIAGRAMS ARE FOR REFERENCE ONLY. IT SHALL BE RESPONSIBILITY OF MECHANICAL CONTRACTOR AND WATER POND / POOL CONTRACTOR TO DETERMINE FROM DRAWING THE EXACT PIPE SIZE, FIXTURES AND FITTING SIZES AND NUMBER OF
- 3) SEE WATER POND GENERAL NOTE ON DWG. P-7.0 AND GENERAL SPECS. FOR ADDITIONAL INFORMATION.