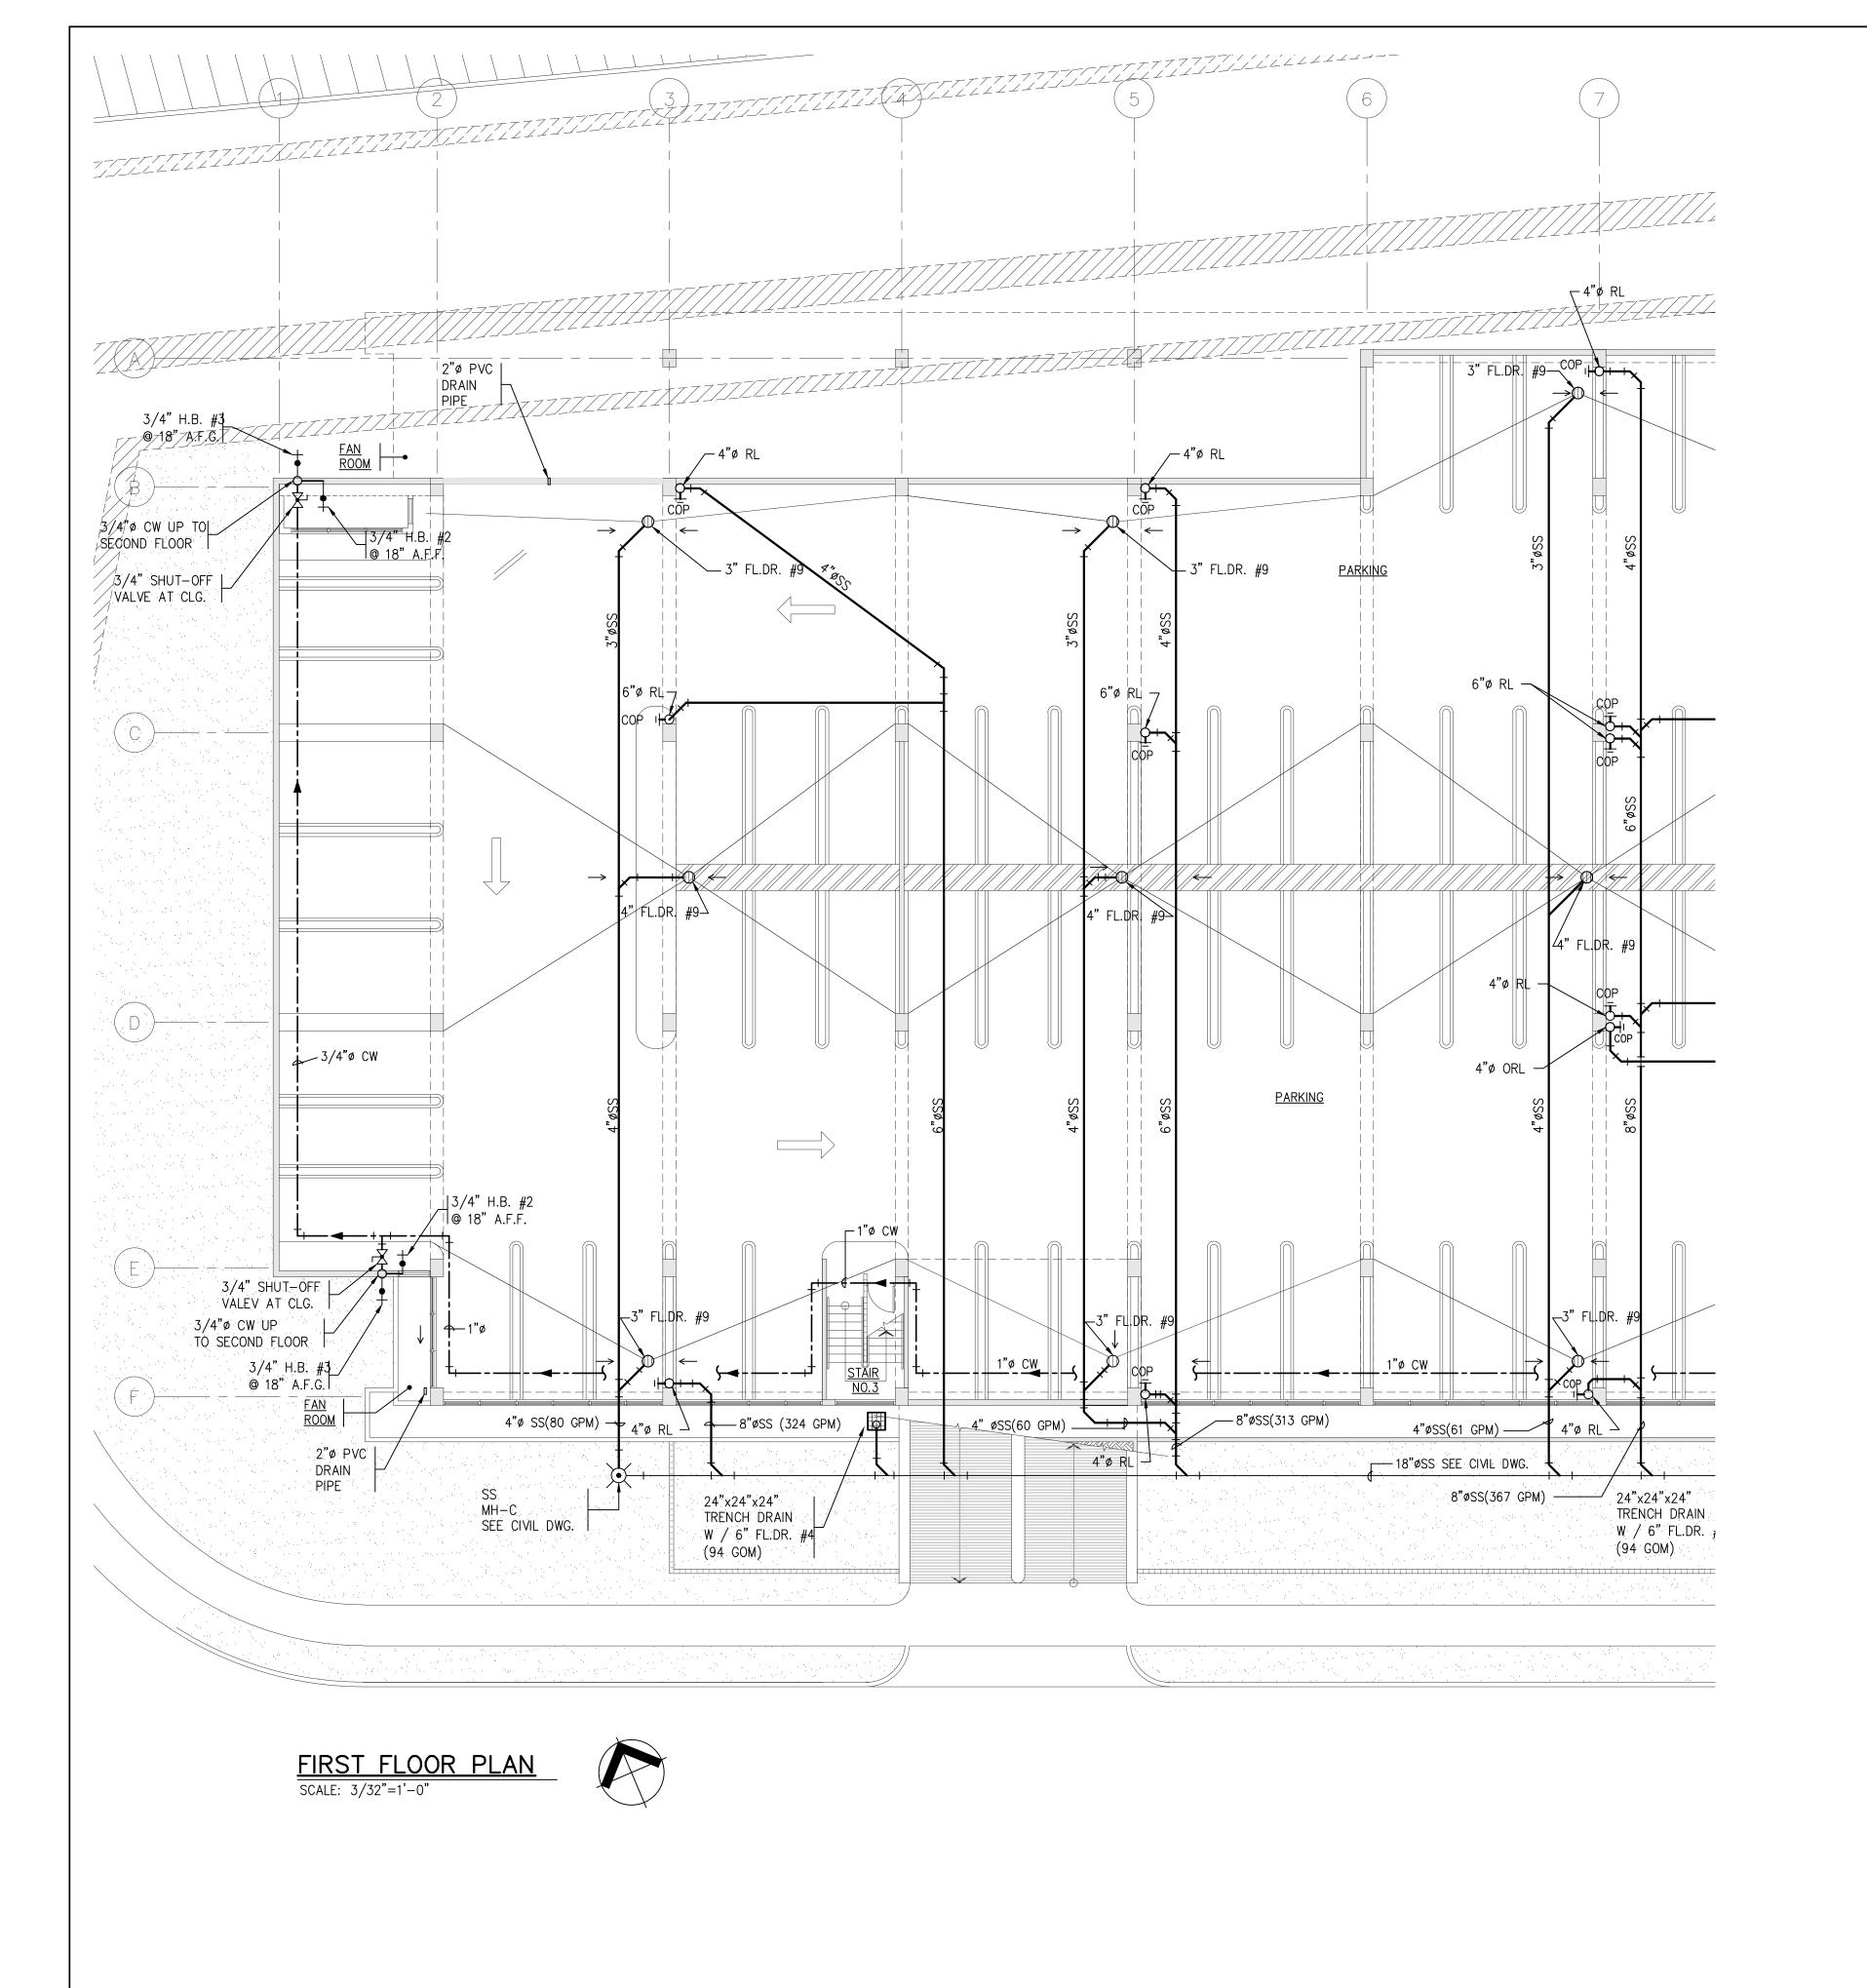

**CONSTRUCTION SET** APRIL 18, 2008

DE PUERTO

SUPREMO I SAN JUAN, PUEF

3"Ø WASTE LINE | SEE PLUMB. PLAN 1"Ø CW FOR CONT. SEE PLUMB. PLAN 3"Ø WASTE LINE SEE PLUMB. PLAN TO PUMP STATION (1) WATER POND WATER POND 