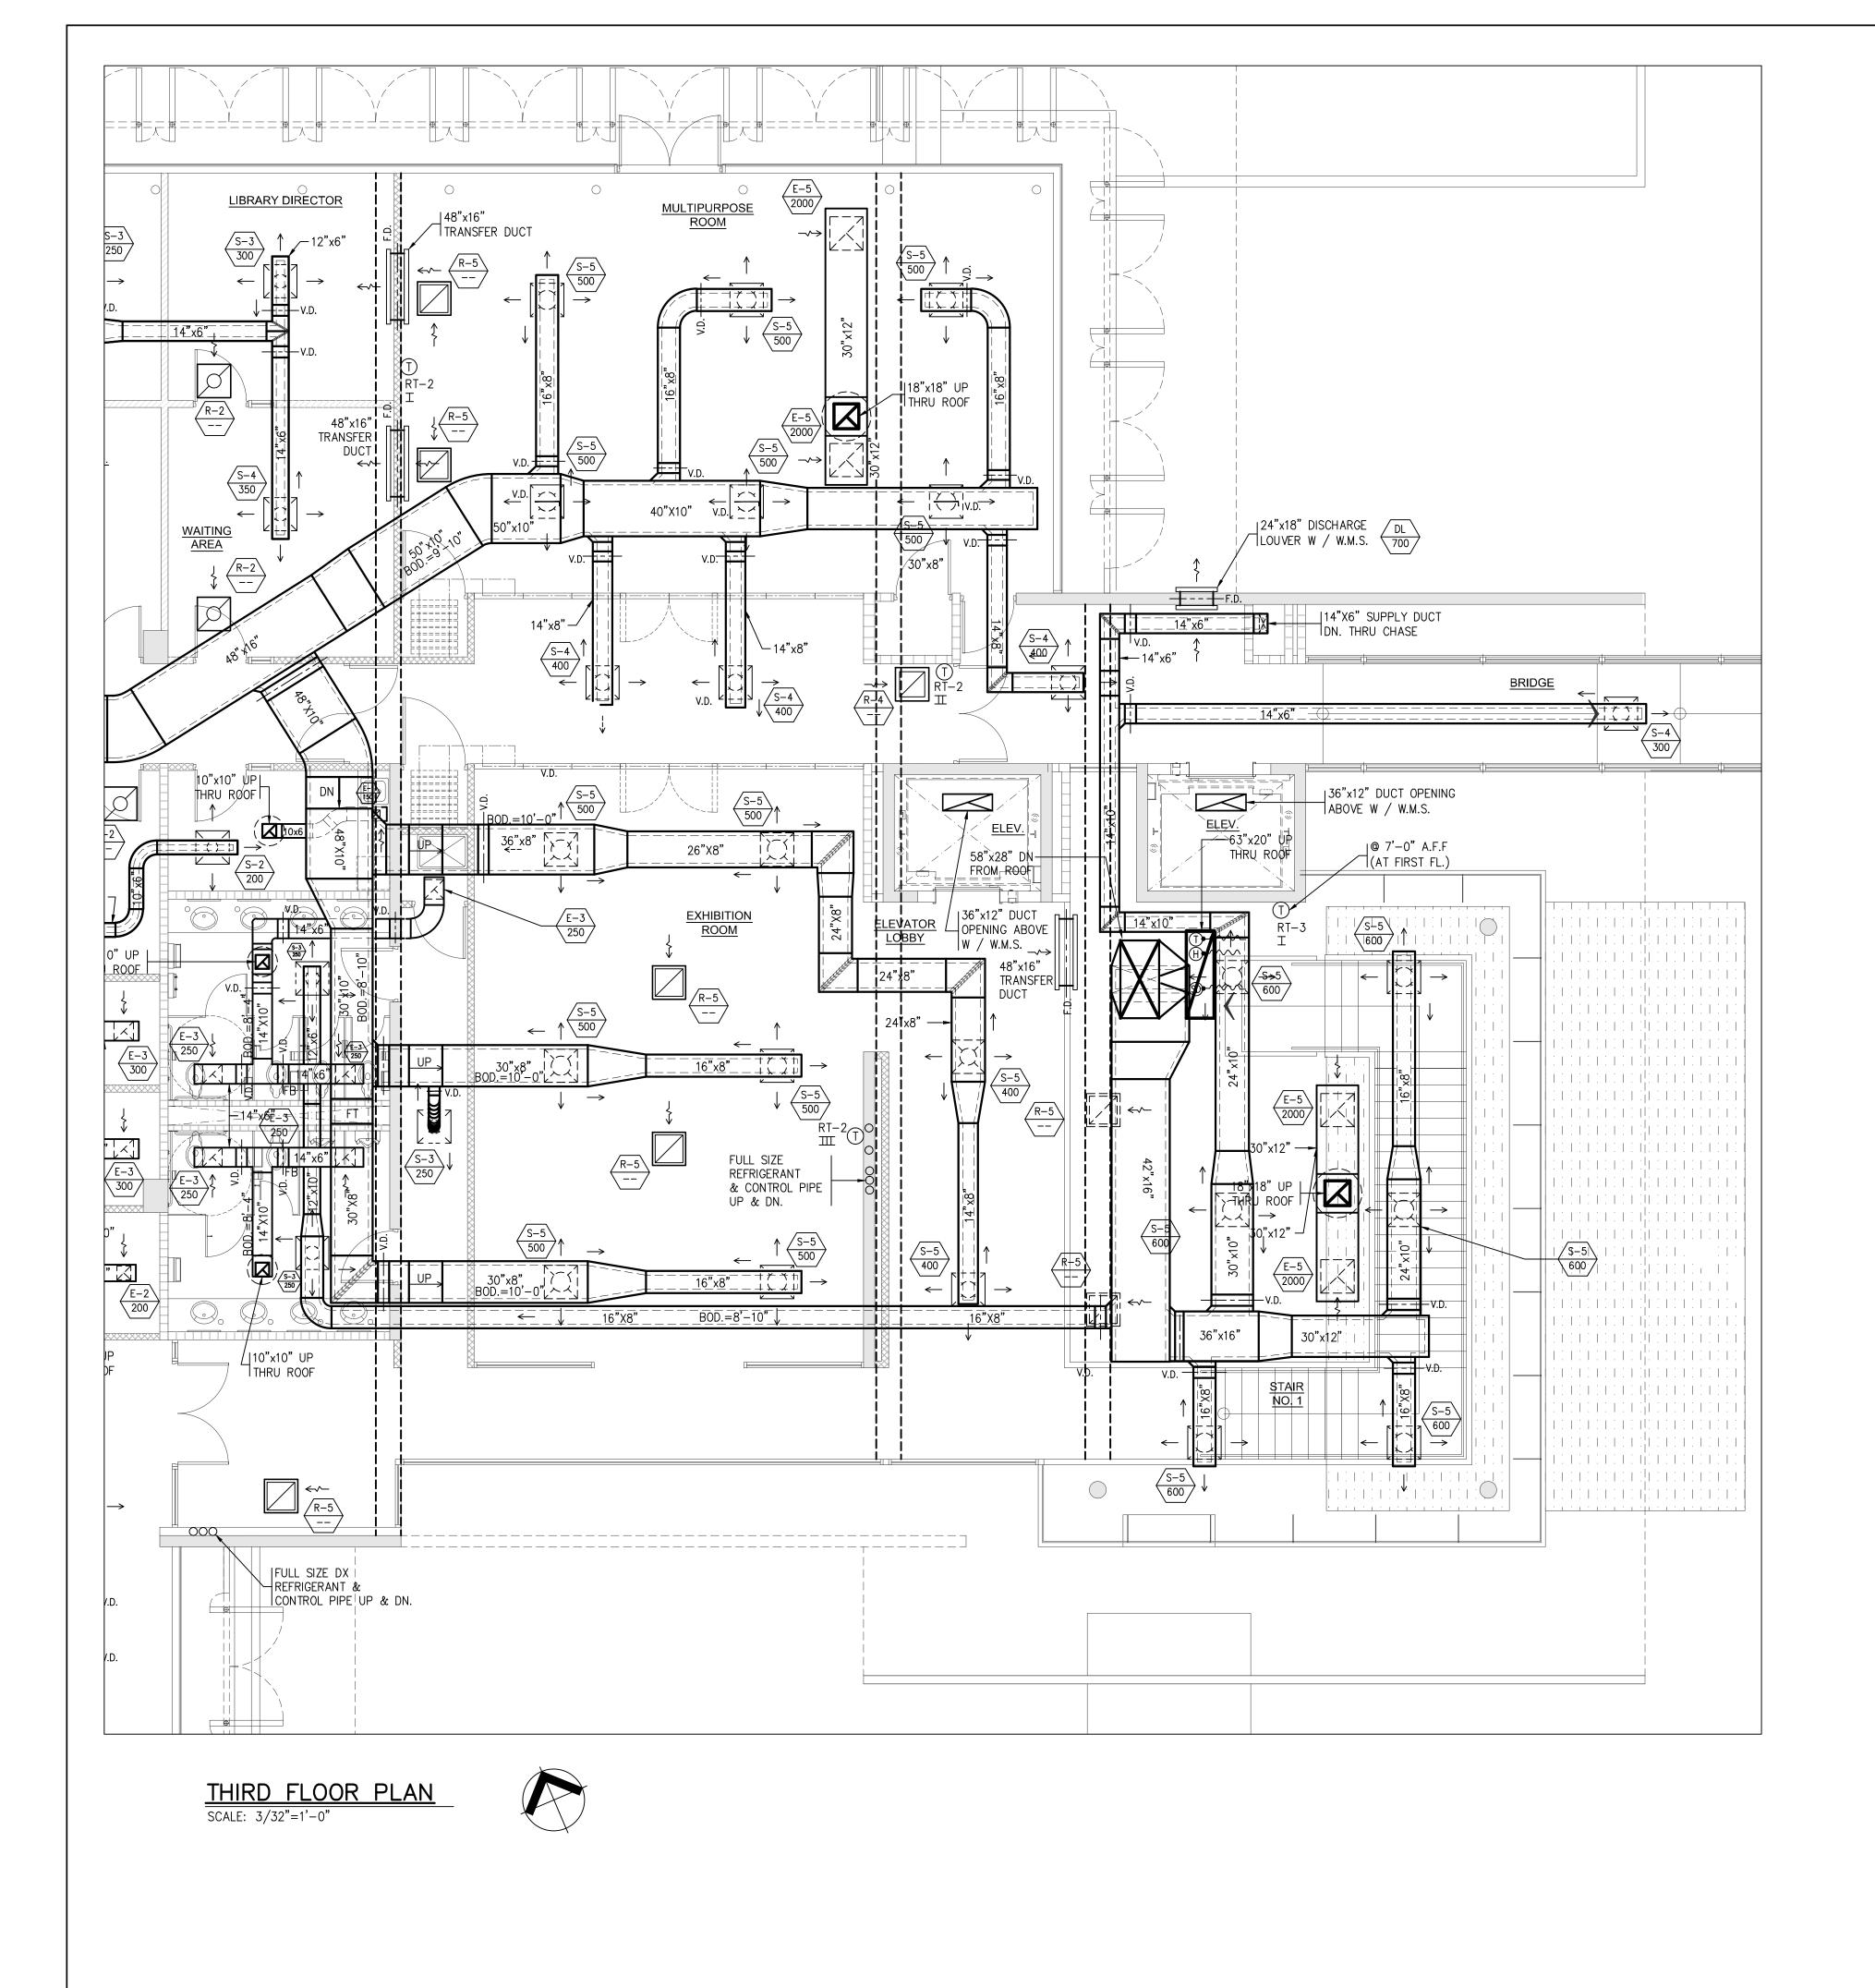

CONDITIONING AN PARTIAL FIRST F

GRAPHIC SCALE

0 1' 5' 10' 20'

9CALE: 3/32"=1'-0"

SUPREMO I

file number: 2006-02-687 drawing name: BTSPR-ACV-8.0 drawing by: R. MELENDEZ last drawing date: AUG. 27, 2007

**CONSTRUCTION SET** APRIL 18, 2008