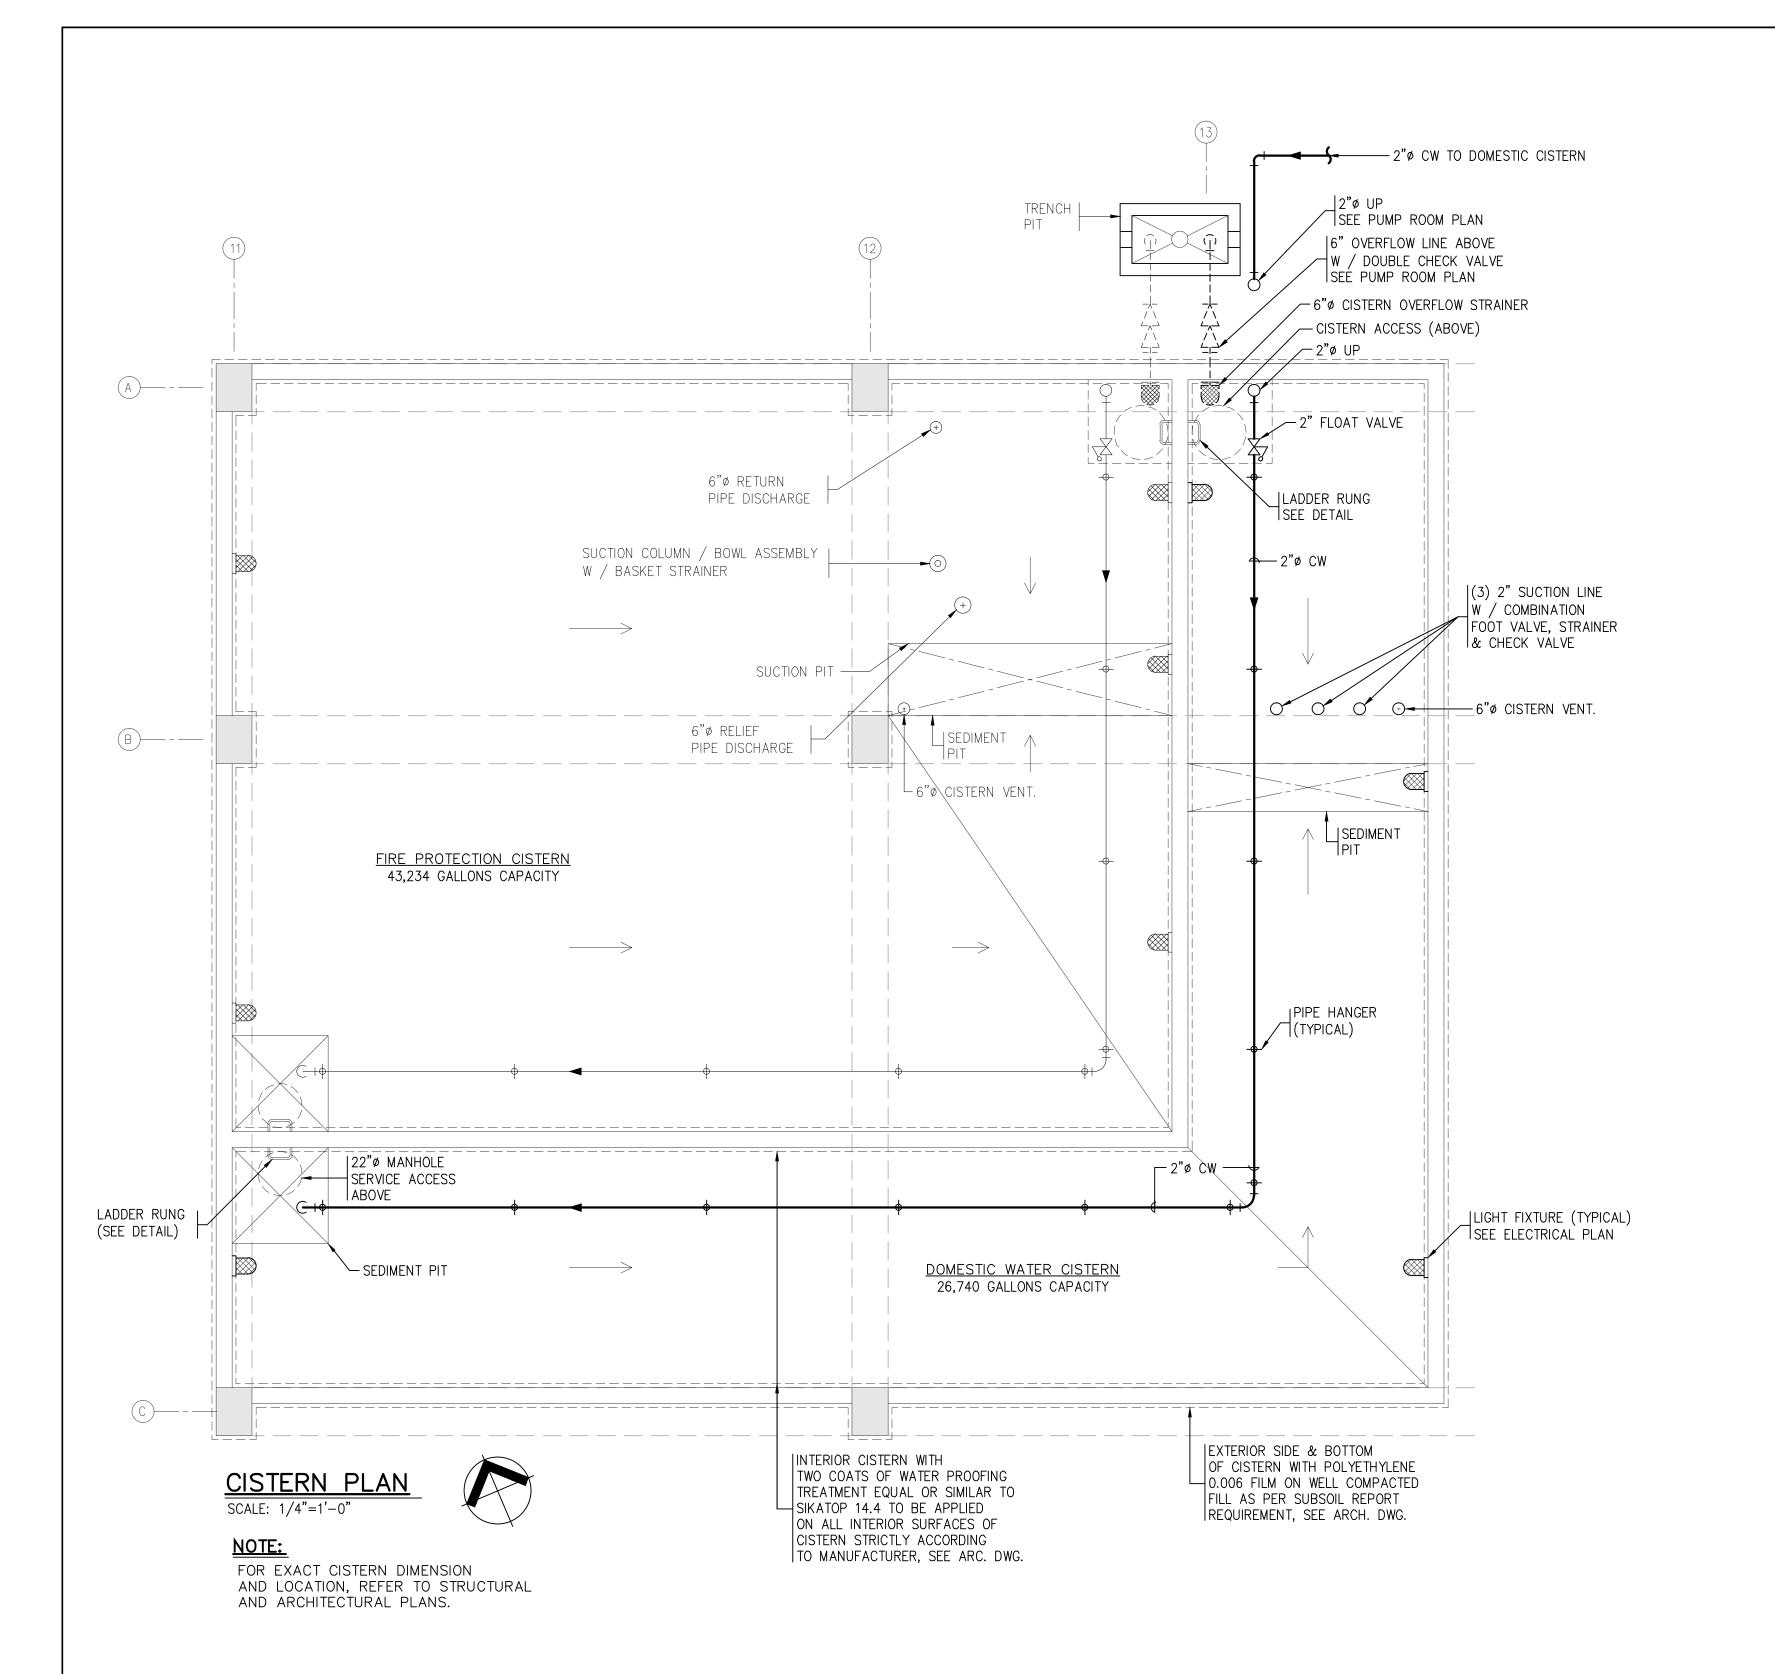

# DOMESTIC SYSTEM CISTERN CALCULATION

I. <u>DOMESTIC CISTERN</u>

45 UNITS x 300 GALLONS PER UNIT
= 13,500 GALLONS / DAY.

## II. REQUIRED CISTERN CAPACITY

13,500 GALLONS PER DAY x 1/2 DAY CONSUMPTION = 6,750 GALLONS MINIMUM.

#### III. CAPACITY PROVIDED

CISTERN =  $71'-6" \times 10'-0" = 715$  SQ. FT. (AREA) 715 SQ. FT.  $\times$  5'-0" WATER HIGH + 2'-0" AIR CHAMBER = 3,575 CF WATER VOLUME  $\times$  7.48 GALLONS / CF

## = 26,740 GALLONS TOTAL CAPACITY

(2 DAYS CAP.)

### AAA BILLING METHOD

= ALTERNATIVE "A"

VOLUME COMPLIES WITH A.A.A. MINIMUM REQUIREMENTS.

### LEGEND:

CV

PRV

FV

FHC FIRE HOSE CABINET SANITARY FL. DR. FLOOR DRAIN SS STORM SEWER CLG. CEILING FIRE PUMP JOCKEY PUMP DOMESTIC PUMP SUMP PUMP BRAKE HORSE POWER HORSE POWER GPM GALLONS PER MINUTE TYP. TYPICAL DN. DOWN RAIN LEADER SANITARY STACK ROOF DRAIN VST VENTILATION STACK COP CLEAN OUT PLUG SR SEDIMENT REMOVER UNIT UV ULTRA VIOLET UNIT CCV CISTERN CONTROL VALVE CWLP CISTERN WATER LEVEL CONTROL ABOVE FINISH FLOOR

BACK FLOW PREVENTER

PRESSURE REDUCING VALVE

BUTTERFLY VALVE

CHECK VALVE

FLOAT VALVE

COLD WATER

HOSE BIBB

CONSTRUCTION SET
APRIL 18, 2008