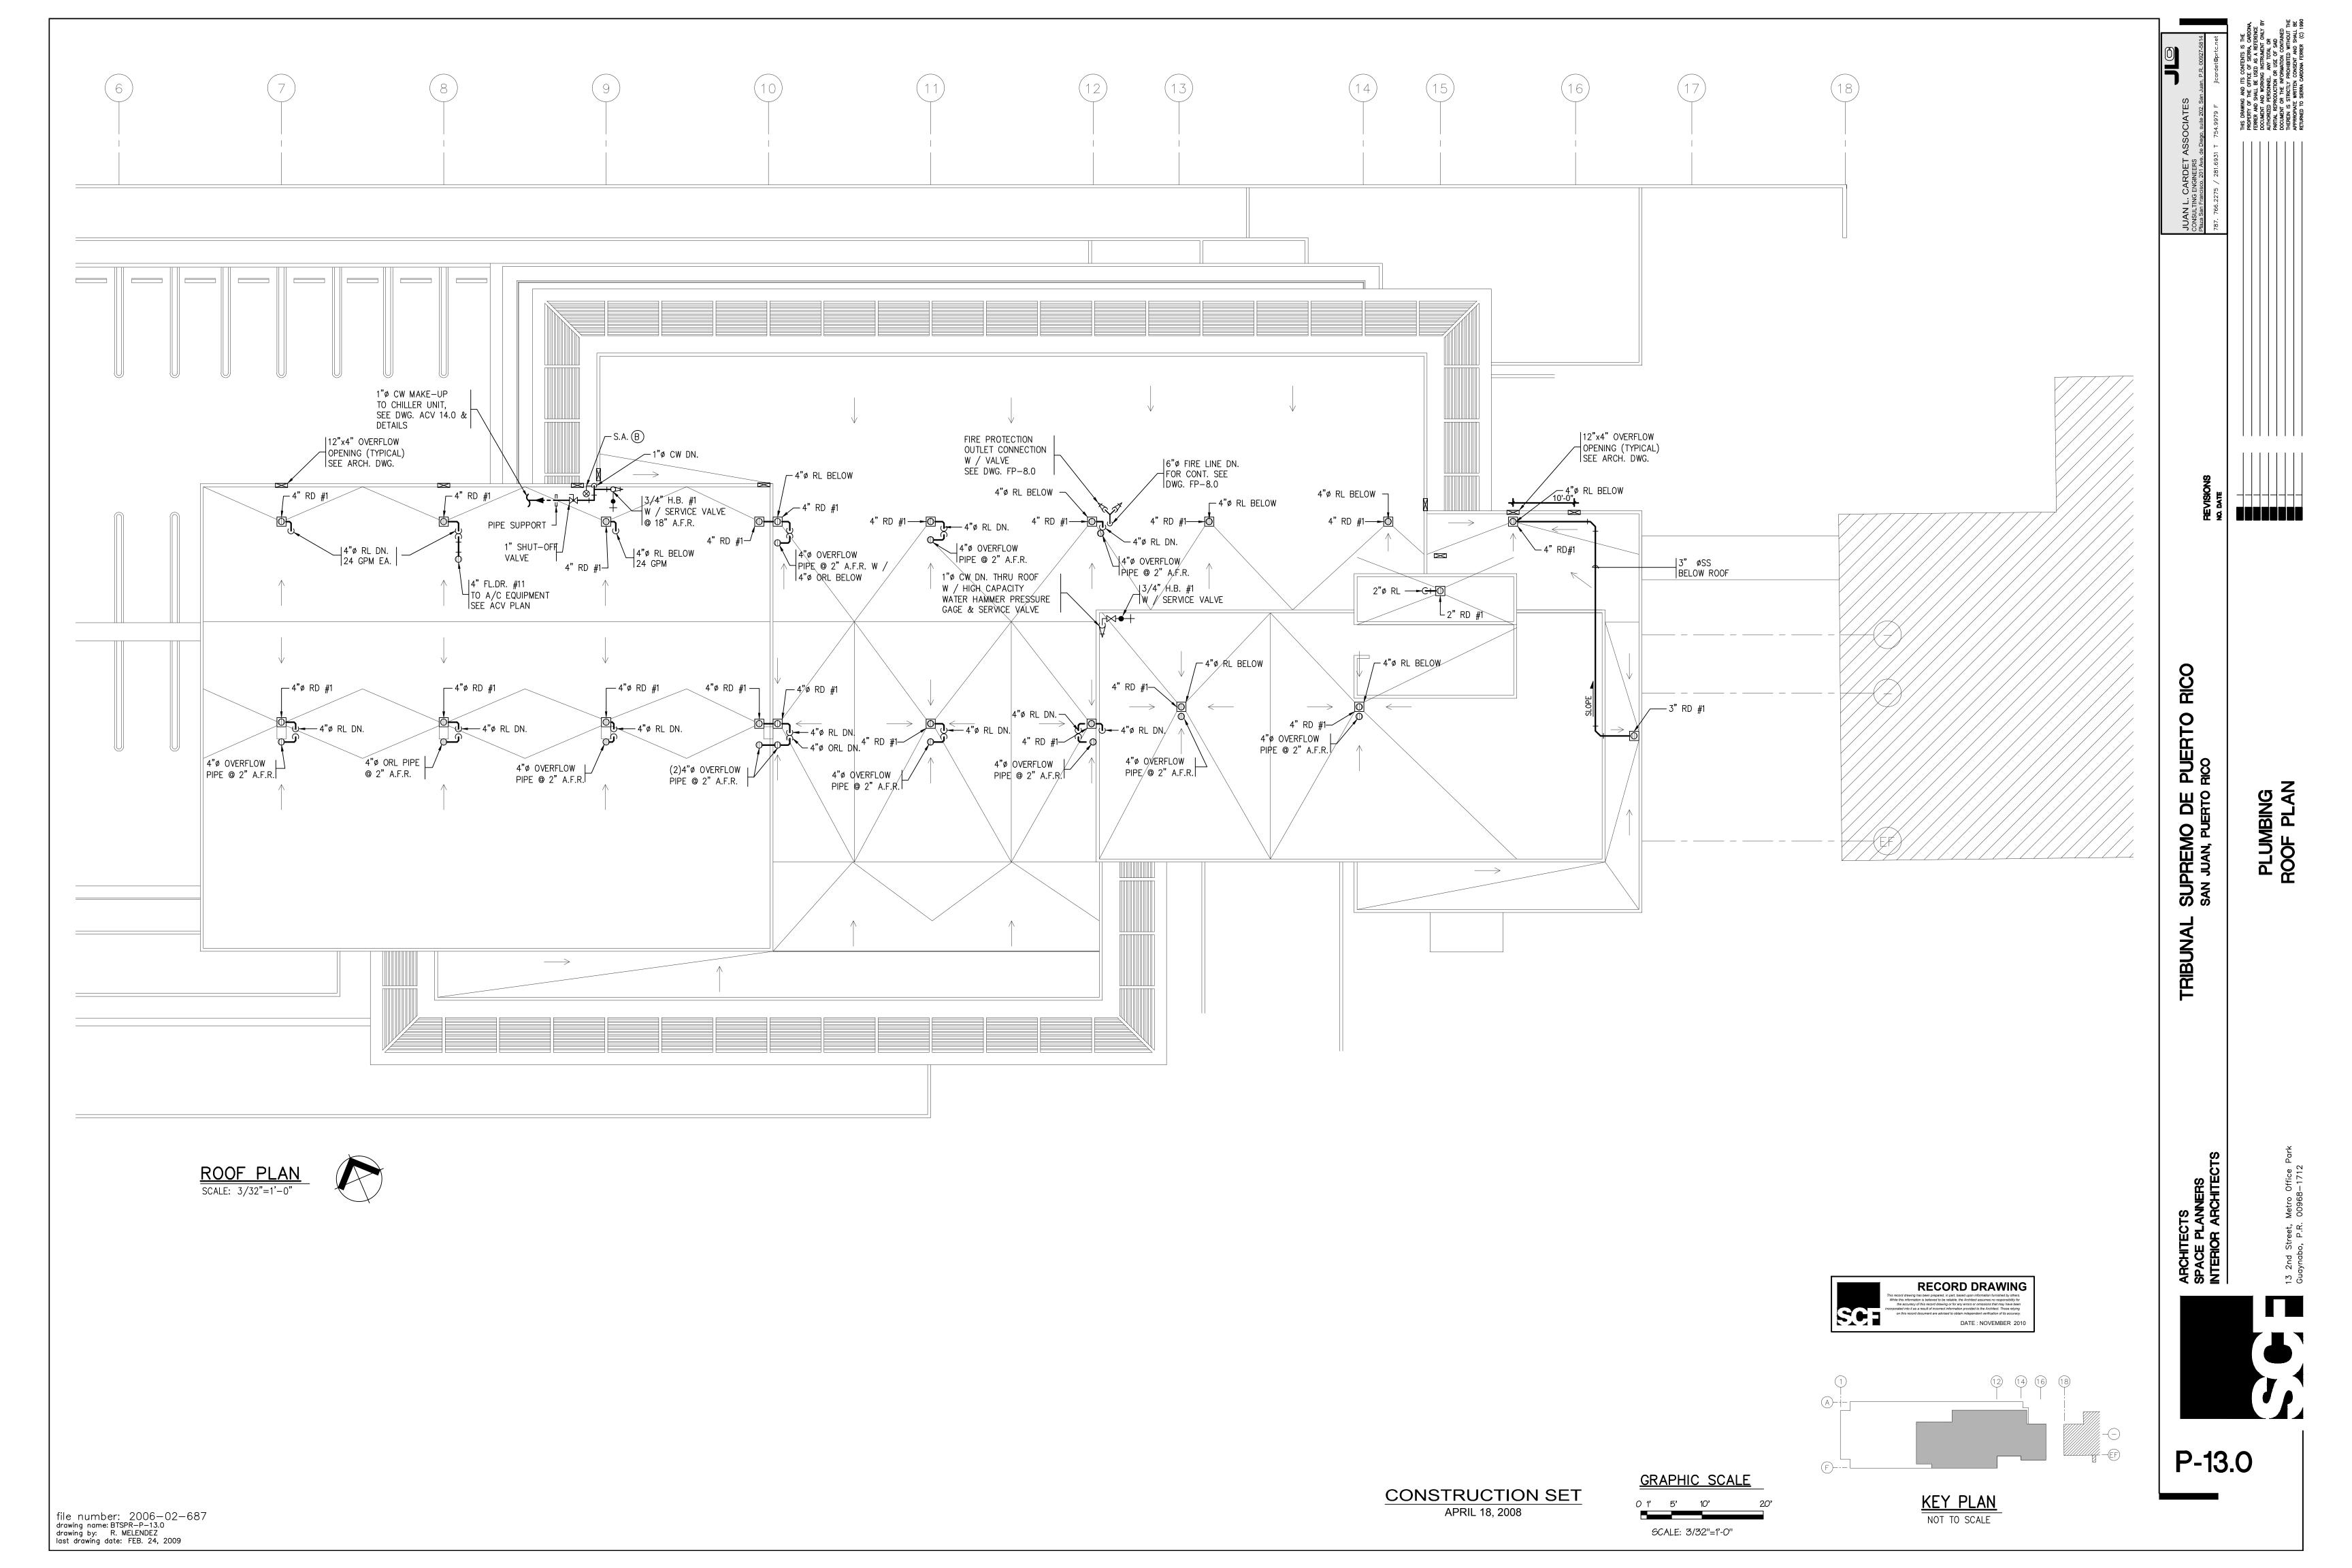

- 1) SEE LEGEND, NOTES AND EQUIPMENT SCHEDULE ON DWG. P-7.0.
- 2 QUANTITIES FOR OVERFLOW, FLOOR DRAINS, INLET FITTINGS, LEVEL SENSOR, VACUUM FITTING, SKIMER LAMP, RING FITTING, PUMP, FILTER AND ANY OTHER EQUIPMENT AND / OR MATERIAL SHOWN ON THIS PLAN, SCHEDULE AND DIAGRAMS ARE FOR REFERENCE ONLY. IT SHALL BE RESPONSIBILITY OF MECHANICAL CONTRACTOR AND WATER POND / POOL CONTRACTOR TO DETERMINE FROM DRAWING THE EXACT PIPE SIZE, FIXTURES AND FITTING SIZES AND NUMBER OF
- 3) SEE WATER POND GENERAL NOTE ON DWG. P-7.0 AND GENERAL SPECS. FOR ADDITIONAL INFORMATION.