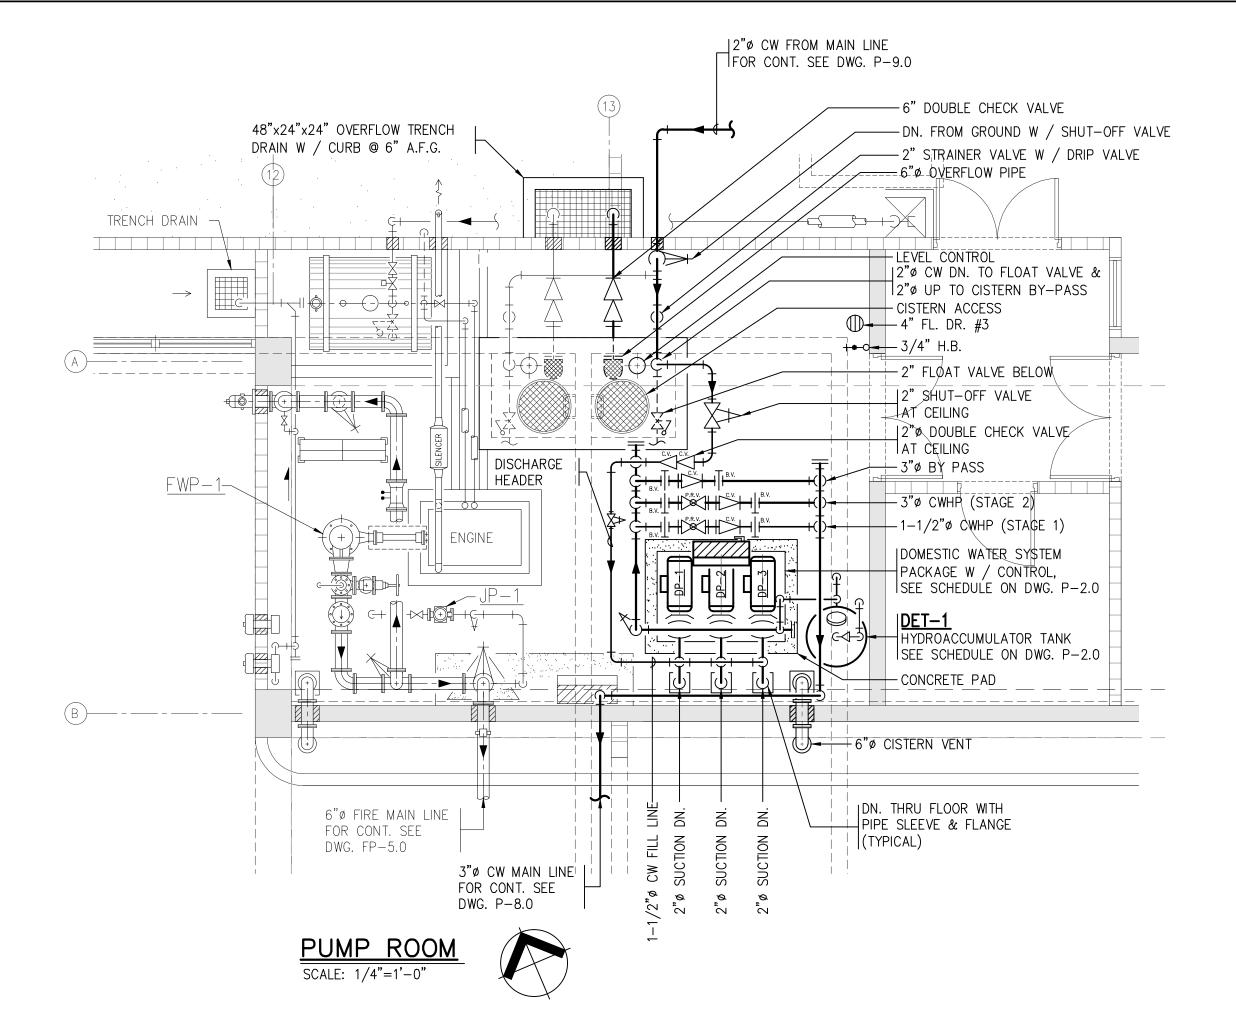

### LEGEND:

CV

PRV

FV

FHC FIRE HOSE CABINET SANITARY FL. DR. FLOOR DRAIN SS STORM SEWER CLG. CEILING FIRE PUMP JOCKEY PUMP DOMESTIC PUMP SUMP PUMP BRAKE HORSE POWER HORSE POWER GPM GALLONS PER MINUTE TYP. TYPICAL DN. DOWN RAIN LEADER SANITARY STACK ROOF DRAIN VST VENTILATION STACK COP CLEAN OUT PLUG SR SEDIMENT REMOVER UNIT UV ULTRA VIOLET UNIT CCV CISTERN CONTROL VALVE CWLP CISTERN WATER LEVEL CONTROL ABOVE FINISH FLOOR

BACK FLOW PREVENTER

PRESSURE REDUCING VALVE

BUTTERFLY VALVE

CHECK VALVE

FLOAT VALVE

COLD WATER

HOSE BIBB

CONSTRUCTION SET
APRIL 18, 2008