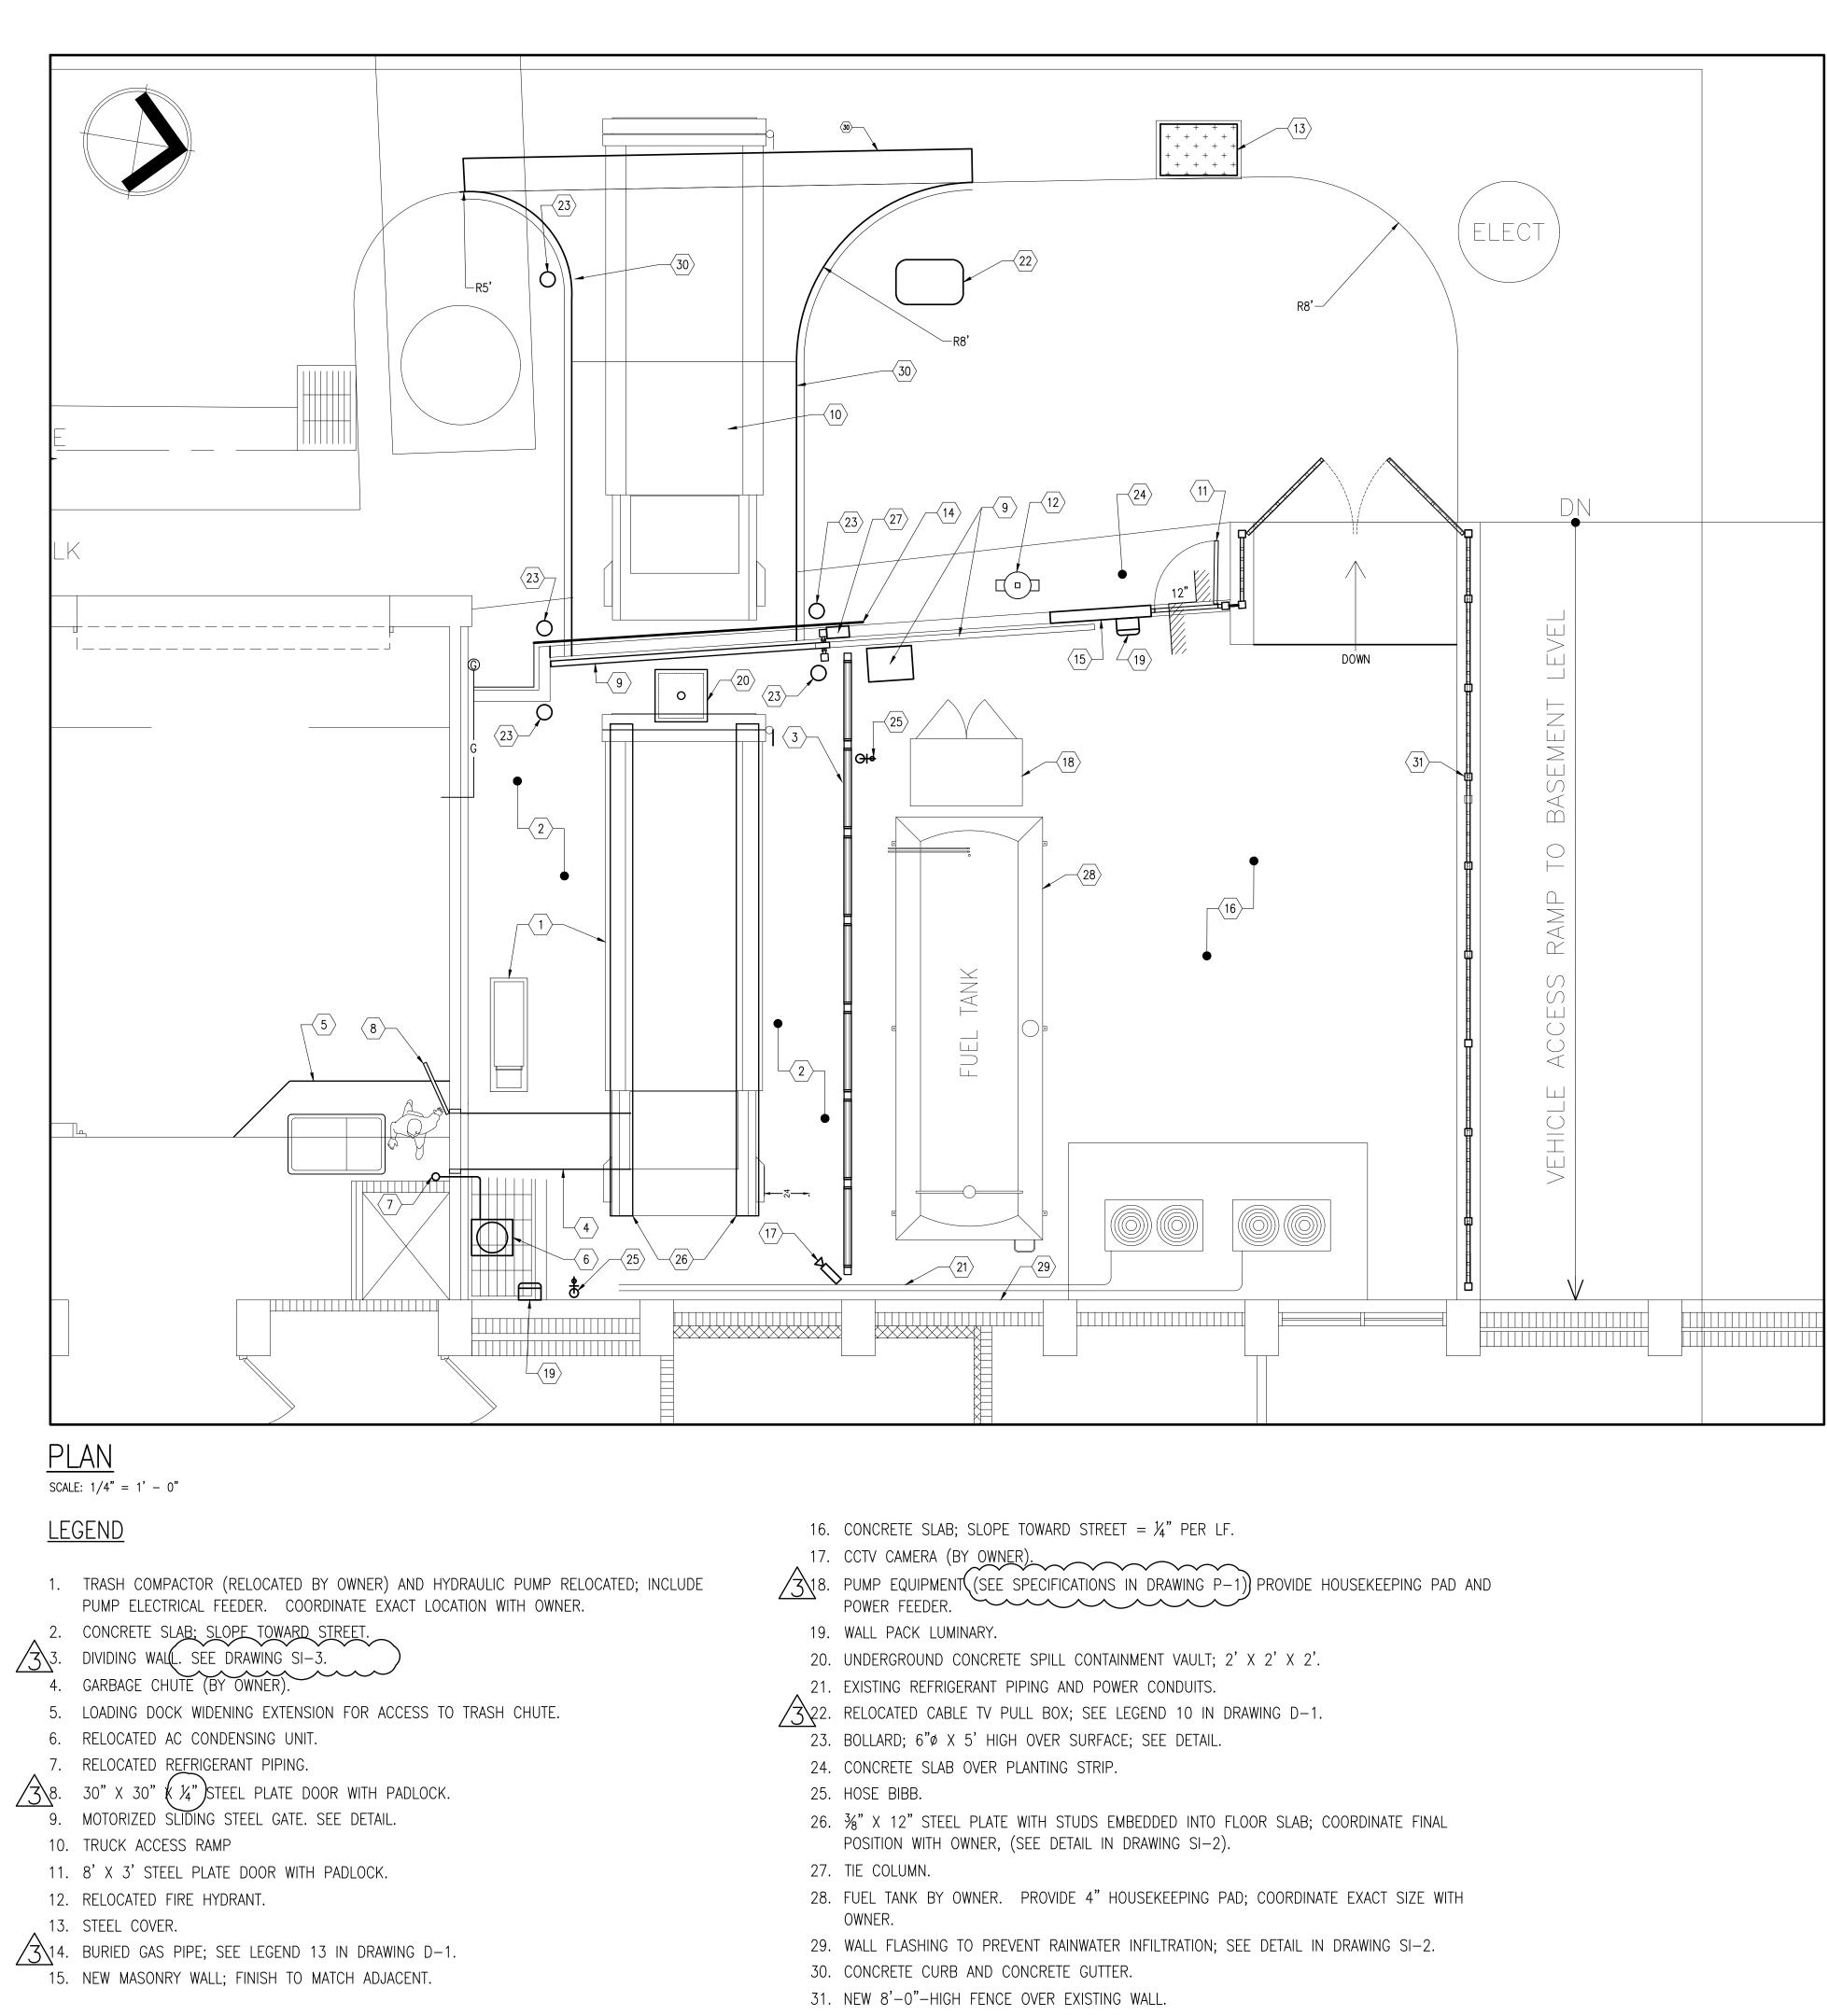

PROFESSIONAL SEAL:

PROJECT

WORLD PLAZA -RELOCALIZACIÓN COMPACTADORA DE BASURA

## BASIS OF DESIGN

DRAWING NO.

**B**-1