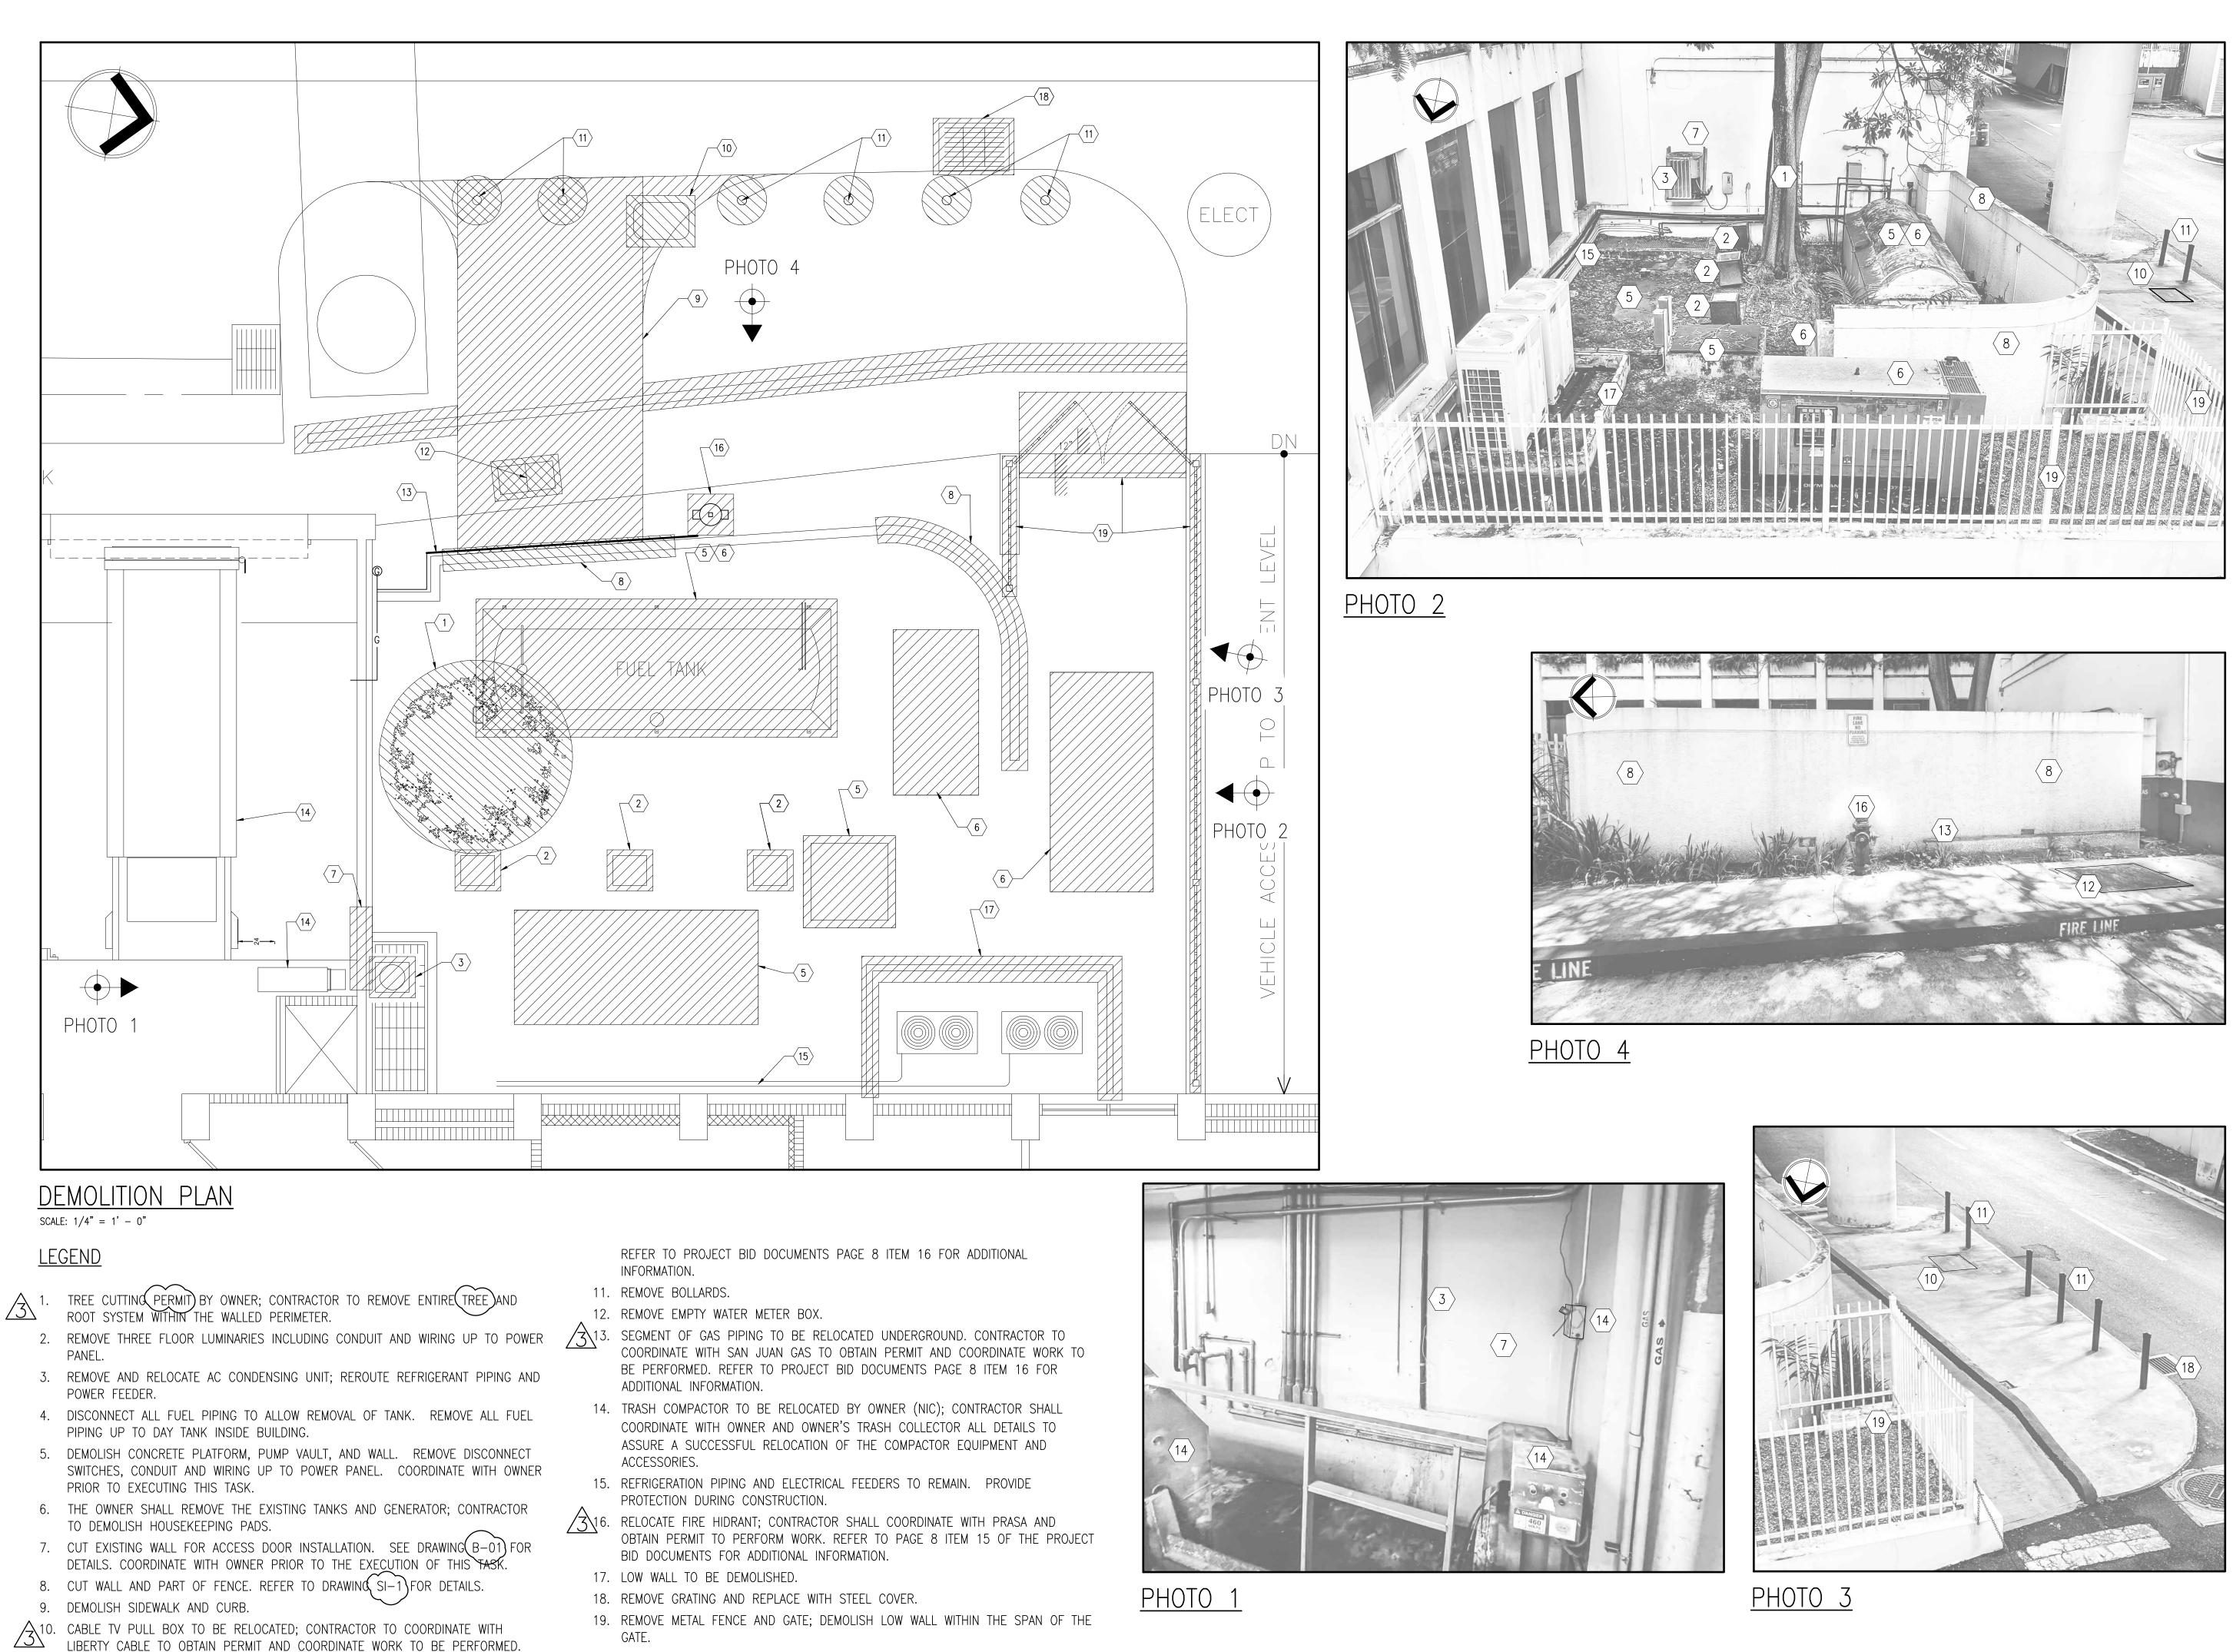

MANUEL GARCIA ANGELI ECHANICAL ENGINEERING THE HATO REY CENTER SUITE 405 268 PONCE DE LEON AVE. HATO REY PO BOX 270421 San juan, pr 00928 787 373 9460 MGARCIA.PE@GMAIL.COM

THIS DRAWING OR PRINT DEPICTS THE DESIGN EFFORT OF MGA CONSULTING ENGINEER, AND IS ISSUED FOR REVIEW SOLELY AS AN INSTRUMENT OF THE SERVICES BEING RENDERED. IT REMAINS THE PROPERTY OF THIS OFFICE, SHALL BE USED ONLY BY AUTHORIZED PERSONS, AND SHALL NOT BE COPIED, REPRODUCED OR EXHIBITED UNLESS PERMISSION IN WRITING IS GRANTED. IT SHALL BE RETURNED UPON REQUEST.

PROFESSIONAL SEAL:

PROJECT



## SAN JUAN Puerto Rico

| REVISIONS       |           |                  |
|-----------------|-----------|------------------|
| Rev             | Date      | Description      |
| 0               | 01 MAR 23 | NEW DRAWING      |