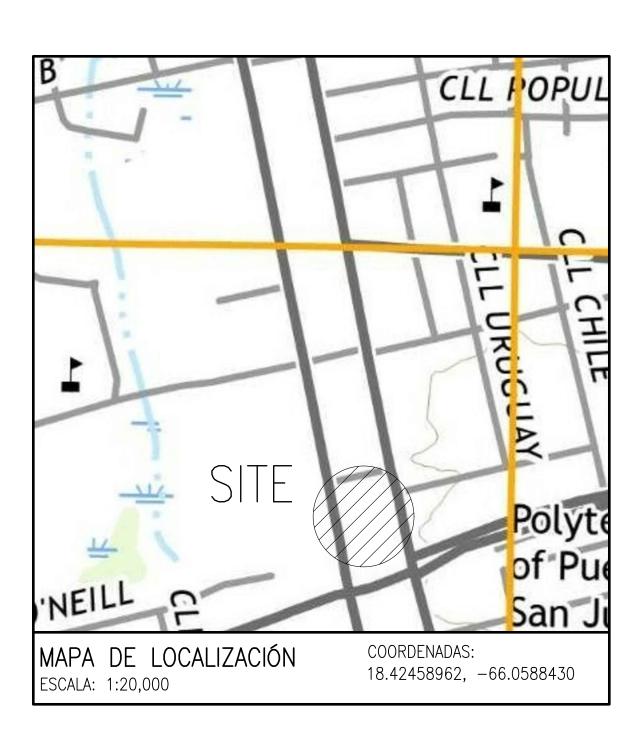

## RELOCALIZACIÓN DE COMPACTADORA DE BASURA

WORLD PLAZA

AVENIDA LUIS MUÑOZ RIVERA

SAN JUAN, PR