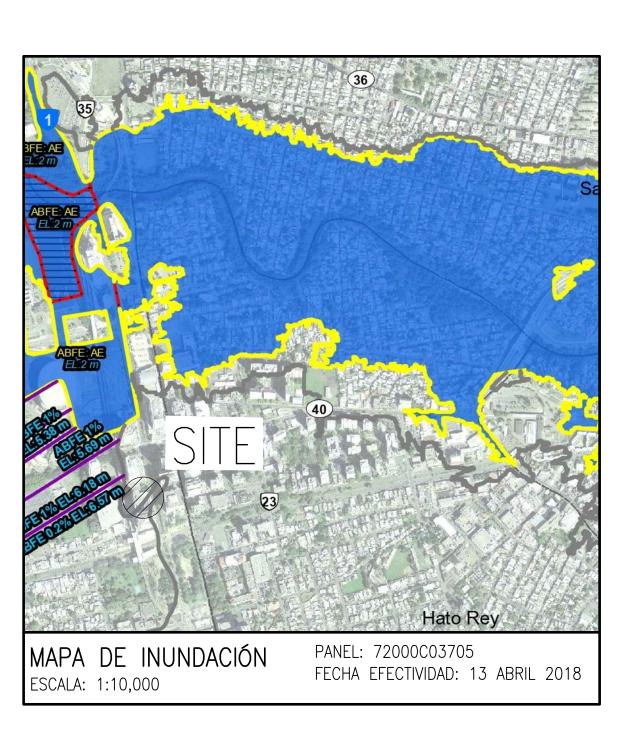

## RELOCALIZACIÓN DE COMPACTADORA DE BASURA

WORLD PLAZA

AVENIDA LUIS MUÑOZ RIVERA

SAN JUAN, PR