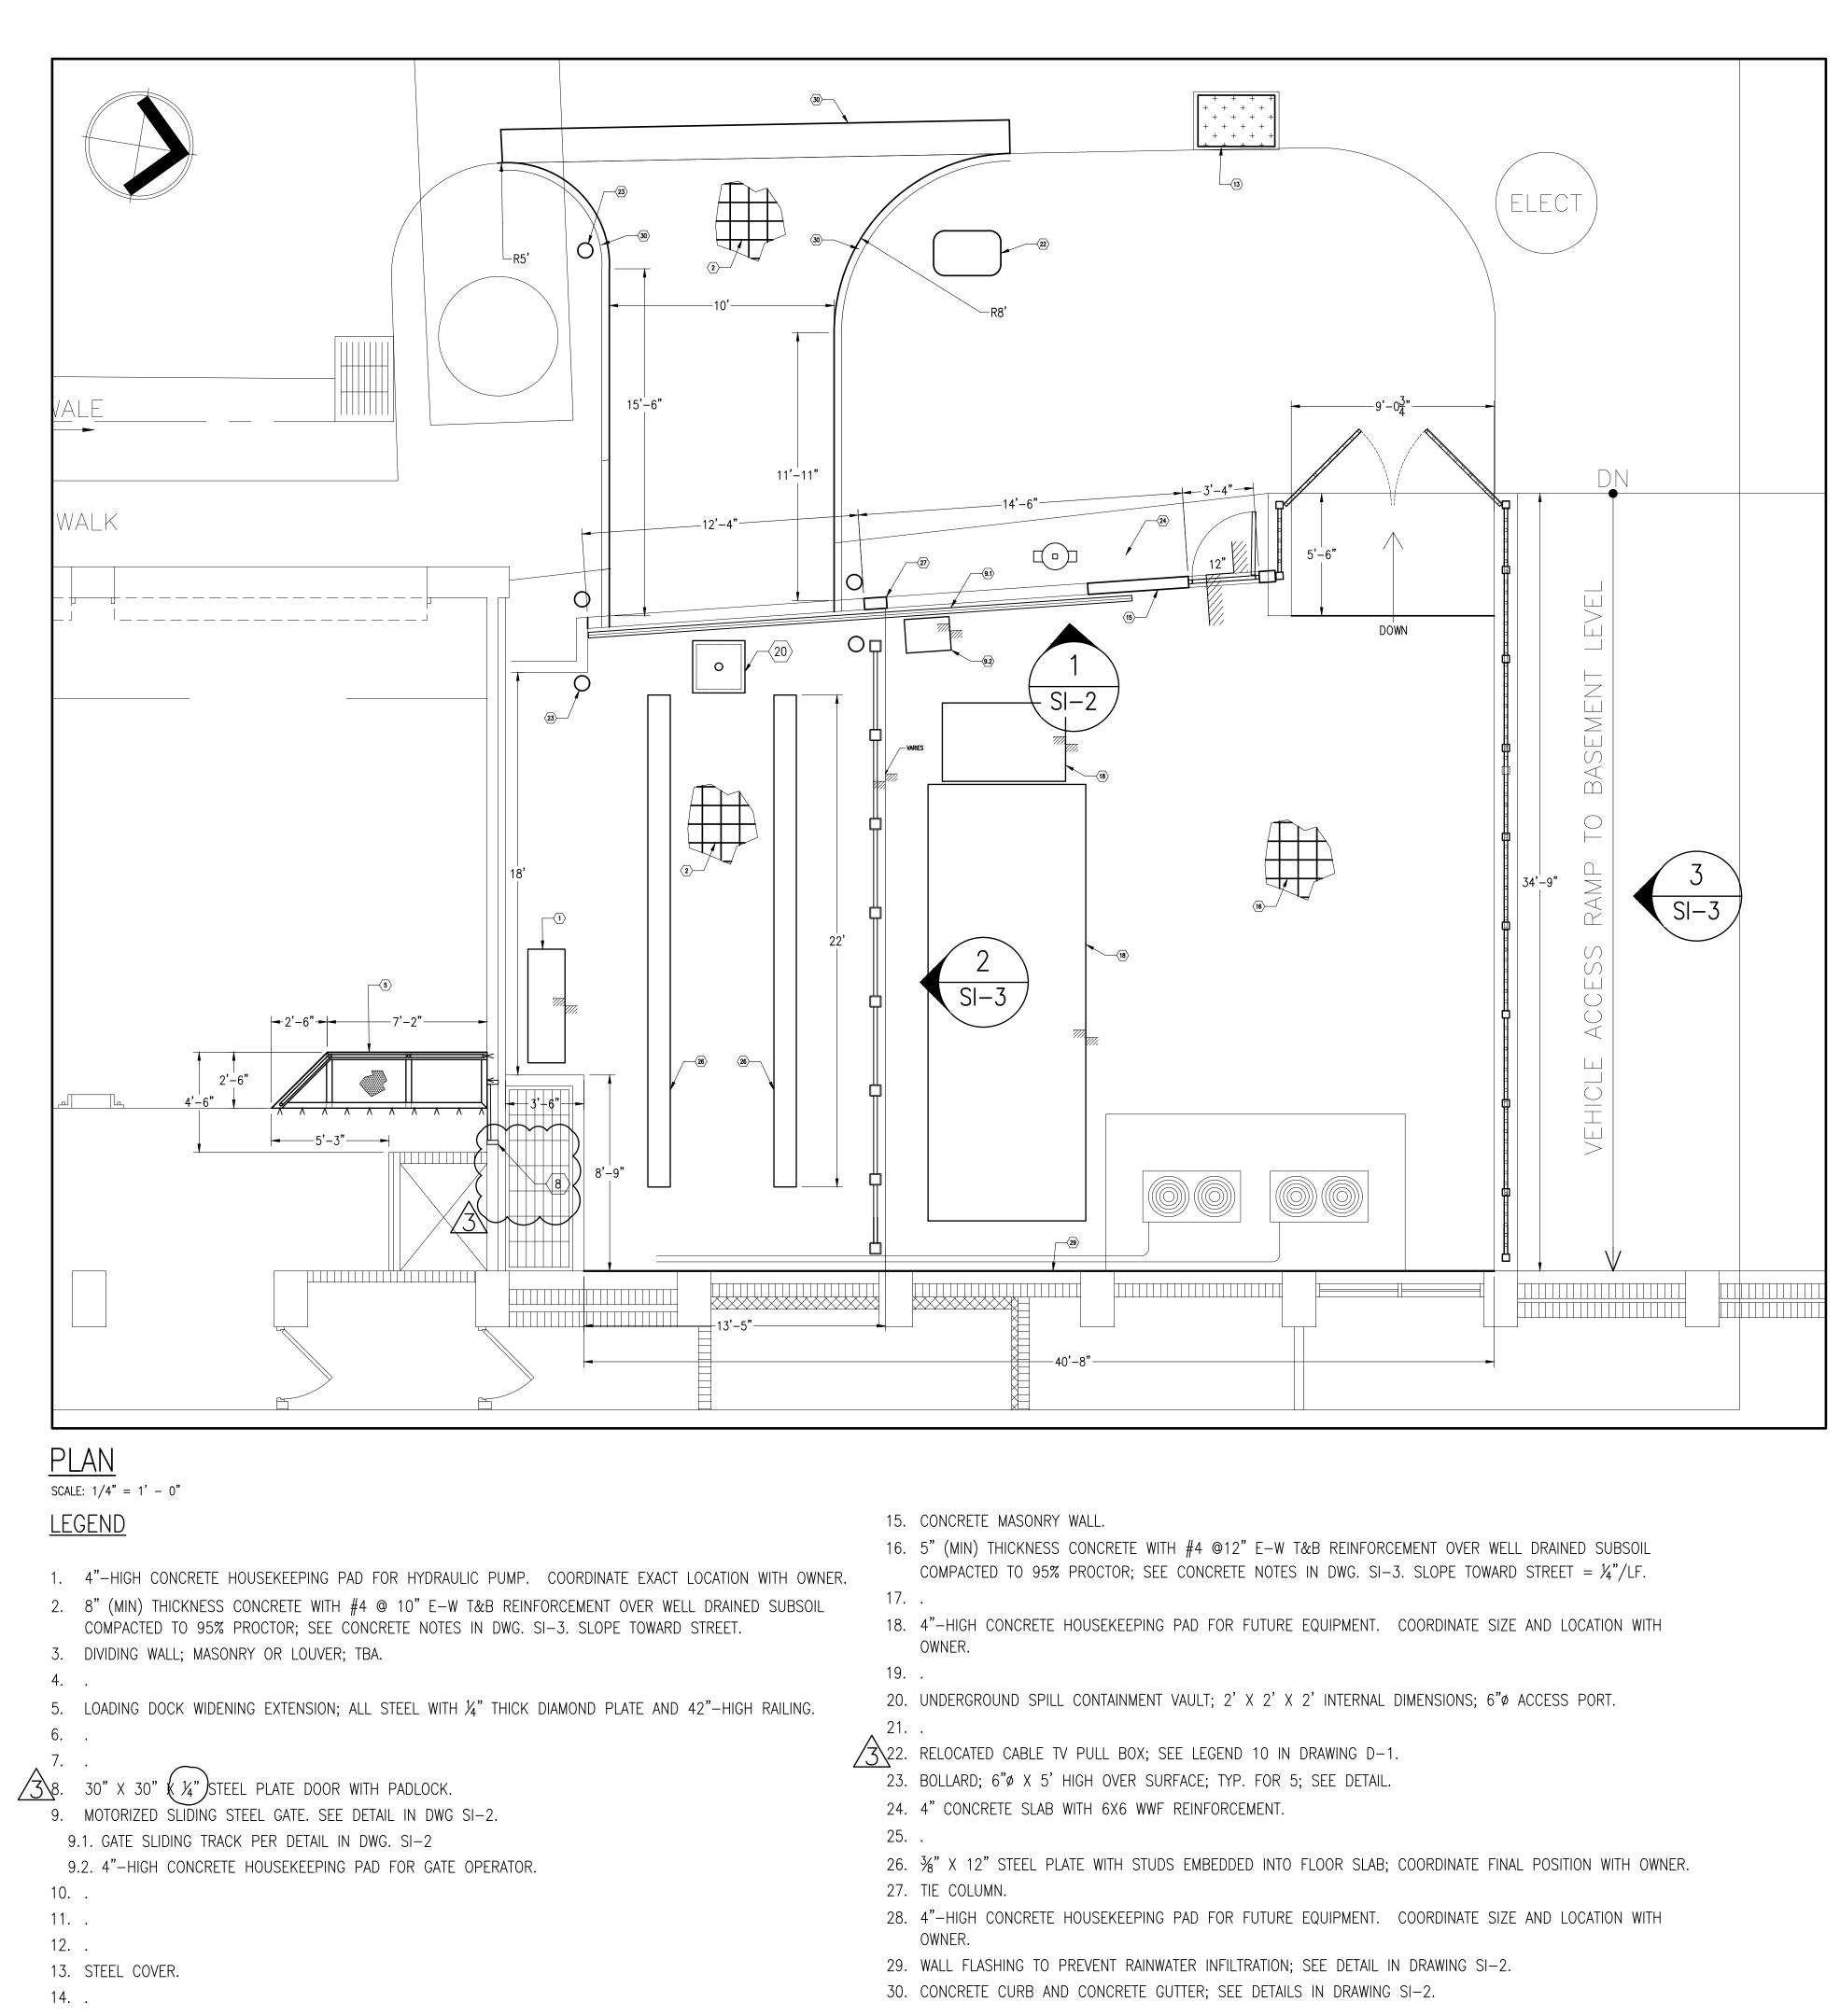

PROFESSIONAL SEAL:

PROJECT

WORLD PLAZA -RELOCALIZACIÓN COMPACTADORA DE BASURA

## SAN JUAN Puerto Rico

| REVISIONS    |           |                  |
|--------------|-----------|------------------|
| Rev          | Date      | Description      |
| 0            | 01 MAR 23 | NEW DRAWING      |
| 1            | 01 JUN 23 | GENERAL REVISION |
| 2            | 15 FEB 24 | GENERAL REVISION |
| 3            | 21 OCT 24 | PRE-BID NOTES    |
|              |           |                  |
|              |           |                  |
|              |           |                  |
|              |           |                  |
|              |           |                  |
|              |           |                  |
|              |           |                  |
|              |           |                  |
| File Name: . |           |                  |

Date: FEB 2023 Scale: AS SHOWN DRAWING TITLE

SITE IMPROVEMENTS PLAN

DRAWING NO.

**SI-1**